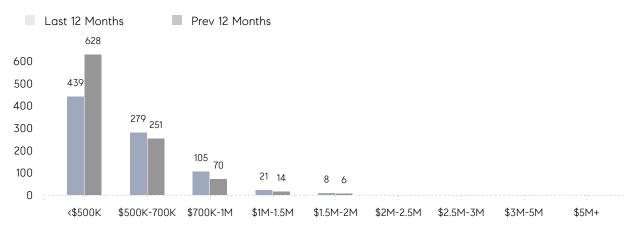

| % OF ASKING PRICE  | 102%      | 106%      |          |
|                | AVERAGE SOLD PRICE | \$654,491 | \$573,386 | 14%      |
|                | # OF CONTRACTS     | 43        | 48        | -10%     |
|                | NEW LISTINGS       | 27        | 37        | -27%     |
| Condo/Co-op/TH | AVERAGE DOM        | 29        | 32        | -9%      |
|                | % OF ASKING PRICE  | 104%      | 103%      |          |
|                | AVERAGE SOLD PRICE | \$471,389 | \$403,471 | 17%      |
|                | # OF CONTRACTS     | 10        | 17        | -41%     |
|                | NEW LISTINGS       | 7         | 17        | -59%     |
|                |                    |           |           |          |

# West Orange

#### NOVEMBER 2022

#### Monthly Inventory





### Contracts By Price Range

### Listings By Price Range



COMPASS

 $\sim$   $\sim$   $\sim$   $\sim$   $\sim$ / / / / / / / //// | | | | | / ------

Compass makes no representations or warranties, express or implied, with respect to future market conditions or prices of residential product at the time the subject property or any competitive property is complete and ready for occupancy or with respect to any report, study, finding, recommendation or other information provided by Compass herein. Moreover, no warranty, express or implied, is made or should be assumed regarding the accuracy, adequacy, completeness, legality, reliability, merchantability or fitness for a particular purpose of any information, in part or whole, contained herein. All material is presented with the understan