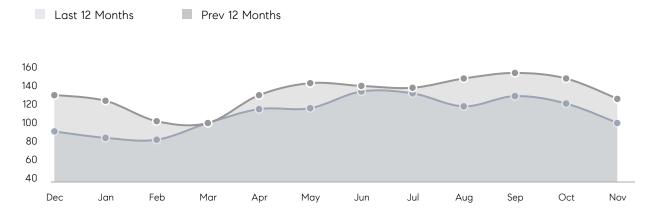

| % OF ASKING PRICE  | 102%      | 106%      |          |
|                | AVERAGE SOLD PRICE | \$654,491 | \$573,386 | 14%      |
|                | # OF CONTRACTS     | 43        | 48        | -10%     |
|                | NEW LISTINGS       | 27        | 37        | -27%     |
| Condo/Co-op/TH | AVERAGE DOM        | 29        | 32        | -9%      |
|                | % OF ASKING PRICE  | 104%      | 103%      |          |
|                | AVERAGE SOLD PRICE | \$471,389 | \$403,471 | 17%      |
|                | # OF CONTRACTS     | 10        | 17        | -41%     |
|                | NEW LISTINGS       | 7         | 17        | -59%     |
|                |                    |           |           |          |

# West Orange

#### NOVEMBER 2022

#### Monthly Inventory





### Contracts By Price Range

### Listings By Price Range



COMPASS

 $\sim$   $\sim$   $\sim$   $\sim$   $\sim$ / / / / / / / //// | | | | | / ------

Compass makes no representations or warranties, express or implied, with respect to future market conditions or prices of residential product at the time the subject property or any competitive property is complete and ready for occupancy or with respect to any report, study, finding, recommendation or other information provided by Compass herein. Moreover, no warranty, express or implied, is made or should be assumed regarding the accuracy, adequacy, completeness, legality, reliability, merchantability or fitness for a particular purpose of any information, in part or whole, contained herein. All material is presented with the underst