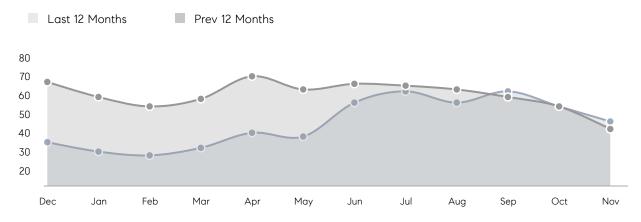

| % OF ASKING PRICE  | 99%         | 101%        |          |
|                | AVERAGE SOLD PRICE | \$1,045,267 | \$955,853   | 9%       |
|                | # OF CONTRACTS     | 14          | 15          | -7%      |
|                | NEW LISTINGS       | 8           | 15          | -47%     |
| Condo/Co-op/TH | AVERAGE DOM        | 14          | 242         | -94%     |
|                | % OF ASKING PRICE  | 103%        | 97%         |          |
|                | AVERAGE SOLD PRICE | \$758,615   | \$1,060,375 | -28%     |
|                | # OF CONTRACTS     | 0           | 0           | 0%       |
|                | NEW LISTINGS       | 0           | 0           | 0%       |

Compass New Jersey Monthly Market Insights

# Warren

#### NOVEMBER 2022

#### Monthly Inventory





### Contracts By Price Range



### Listings By Price Range

COMPASS

 $\sim$   $\sim$   $\sim$   $\sim$   $\sim$ / / / / / / / //// | | | | | / ------

Compass makes no representations or warranties, express or implied, with respect to future market conditions or prices of residential product at the time the subject property or any competitive property is complete and ready for occupancy or with respect to any report, study, finding, recommendation or other information provided by Compass herein. Moreover, no warranty, express or implied, is made or should be assumed regarding the accuracy, adequacy, completeness, legality, reliability, merchantability or fitness for a particular purpose of any information, in part or whole, contained herein. All material is presented with the underst