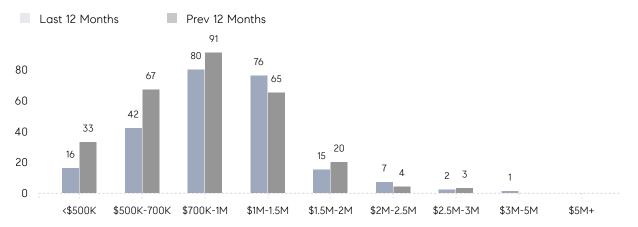

| % OF ASKING PRICE  | 99%         | 101%        |          |
|                | AVERAGE SOLD PRICE | \$1,045,267 | \$955,853   | 9%       |
|                | # OF CONTRACTS     | 14          | 15          | -7%      |
|                | NEW LISTINGS       | 8           | 15          | -47%     |
| Condo/Co-op/TH | AVERAGE DOM        | 14          | 242         | -94%     |
|                | % OF ASKING PRICE  | 103%        | 97%         |          |
|                | AVERAGE SOLD PRICE | \$758,615   | \$1,060,375 | -28%     |
|                | # OF CONTRACTS     | 0           | 0           | 0%       |
|                | NEW LISTINGS       | 0           | 0           | 0%       |

Compass New Jersey Monthly Market Insights

# Warren

#### NOVEMBER 2022

#### Monthly Inventory





### Contracts By Price Range



### Listings By Price Range

COMPASS

 $\sim$   $\sim$   $\sim$   $\sim$   $\sim$ / / / / / / / //// | | | | | / ------

Compass makes no representations or warranties, express or implied, with respect to future market conditions or prices of residential product at the time the subject property or any competitive property is complete and ready for occupancy or with respect to any report, study, finding, recommendation or other information provided by Compass herein. Moreover, no warranty, express or implied, is made or should be assumed regarding the accuracy, adequacy, completeness, legality, reliability, merchantability or fitness for a particular purpose of any information, in part or whole, contained herein. All material is presented with the understan