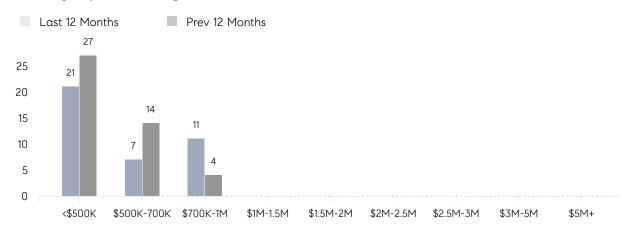

ICE | \$394,875 | \$390,625 | 1%        |
|                | # OF CONTRACTS     | 2         | 5         | -60%      |
|                | NEW LISTINGS       | 0         | 1         | 0%        |
| Condo/Co-op/TH | AVERAGE DOM        | -         | -         | -         |
|                | % OF ASKING PRICE  | -         | -         |           |
|                | AVERAGE SOLD PRICE | -         | -         | -         |
|                | # OF CONTRACTS     | 2         | 0         | 0%        |
|                | NEW LISTINGS       | 0         | 0         | 0%        |
|                |                    |           |           |           |

Nov 2022

Nov 2021

% Change

# Wallington

### NOVEMBER 2022

### Monthly Inventory



### Contracts By Price Range



### Listings By Price Range



# COMPASS



Compass makes no representations or warranties, express or implied, with respect to future market conditions or prices of residential product at the time the subject property or any competitive property is complete and ready for occupancy or with respect to any report, study, finding, recommendation or other information provided by Compass herein. Moreover, no warranty, express or implied, is made or should be assumed regarding the accuracy, adequacy, completeness, legality, reliability, merchantability or fitness for a particular purpose of any information, in part or whole, contained herein. All material is presented with the understanding that Compass shall not be deemed to provide legal, accounting or other professional services. This is not intended to solicit the purch