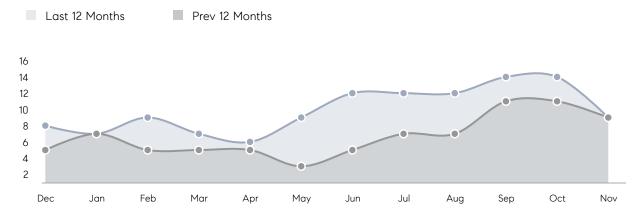

| 101%      |           |
|                | AVERAGE SOLD PRICE | \$394,875 | \$390,625 | 1%        |
|                | # OF CONTRACTS     | 2         | 5         | -60%      |
|                | NEW LISTINGS       | 0         | 1         | 0%        |
| Condo/Co-op/TH | AVERAGE DOM        | -         | -         | -         |
|                | % OF ASKING PRICE  | -         | -         |           |
|                | AVERAGE SOLD PRICE | -         | -         | -         |
|                | # OF CONTRACTS     | 2         | 0         | 0%        |
|                | NEW LISTINGS       | 0         | 0         | 0%        |
|                |                    |           |           |           |

Nov 2022

Nov 2021

% Change

# Wallington

### NOVEMBER 2022

### Monthly Inventory



### Contracts By Price Range



### Listings By Price Range



# COMPASS



Compass makes no representations or warranties, express or implied, with respect to future market conditions or prices of residential product at the time the subject property or any competitive property is complete and ready for occupancy or with respect to any report, study, finding, recommendation or other information provided by Compass herein. Moreover, no warranty, express or implied, is made or should be assumed regarding the accuracy, adequacy, completeness, legality, reliability, merchantability or fitness for a particular purpose of any information, in part or whole, contained herein. All material is presented with the understanding that Compass shall not be deemed to provide legal, accounting or other p