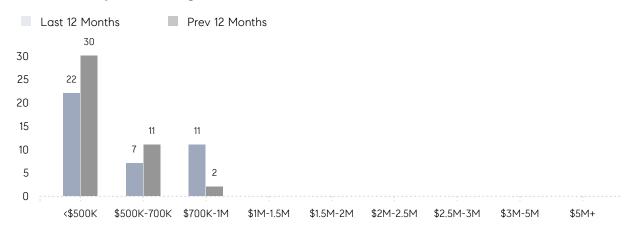

| AVERAGE SOLD PRICE | \$394,875 | \$390,625 | 1%        |
|                | # OF CONTRACTS     | 2         | 5         | -60%      |
|                | NEW LISTINGS       | 0         | 1         | 0%        |
| Condo/Co-op/TH | AVERAGE DOM        | -         | -         | -         |
|                | % OF ASKING PRICE  | -         | -         |           |
|                | AVERAGE SOLD PRICE | -         | -         | -         |
|                | # OF CONTRACTS     | 2         | 0         | 0%        |
|                | NEW LISTINGS       | 0         | 0         | 0%        |
|                |                    |           |           |           |

Nov 2022

Nov 2021

% Change

# Wallington

### NOVEMBER 2022

### Monthly Inventory



### Contracts By Price Range



### Listings By Price Range



# COMPASS



Compass makes no representations or warranties, express or implied, with respect to future market conditions or prices of residential product at the time the subject property or any competitive property is complete and ready for occupancy or with respect to any report, study, finding, recommendation or other information provided by Compass herein. Moreover, no warranty, express or implied, is made or should be assumed regarding the accuracy, adequacy, completeness, legality, reliability, merchantability or fitness for a particular purpose of any information, in part or whole, contained herein. All material is presented with the understanding that Compass shall not be deemed to provide legal, accounting or other professional services. This is no