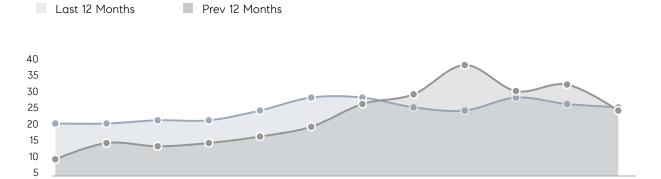

98%       | 101%      |          |
|                | AVERAGE SOLD PRICE | \$528,929 | \$510,667 | 4%       |
|                | # OF CONTRACTS     | 6         | 14        | -57%     |
|                | NEW LISTINGS       | 4         | 8         | -50%     |
| Condo/Co-op/TH | AVERAGE DOM        | -         | -         | -        |
|                | % OF ASKING PRICE  | -         | -         |          |
|                | AVERAGE SOLD PRICE | -         | -         | -        |
|                | # OF CONTRACTS     | 0         | 0         | 0%       |
|                | NEW LISTINGS       | 0         | 0         | 0%       |
|                |                    |           |           |          |

Nov 2022

Nov 2021

% Change

# Waldwick

### NOVEMBER 2022

Dec

### Monthly Inventory



May

Jul

Aug

Oct

Nov

### Contracts By Price Range

Feb

Mar

Jan



### Listings By Price Range



# COMPASS



Compass makes no representations or warranties, express or implied, with respect to future market conditions or prices of residential product at the time the subject property or any competitive property is complete and ready for occupancy or with respect to any report, study, finding, recommendation or other information provided by Compass herein. Moreover, no warranty, express or implied, is made or should be assumed regarding the accuracy, adequacy, completeness, legality, reliability, merchantability or fitness for a particular purpose of any information, in part or whole, contained herein. All material is presented with the understanding that Compass shall not be deemed