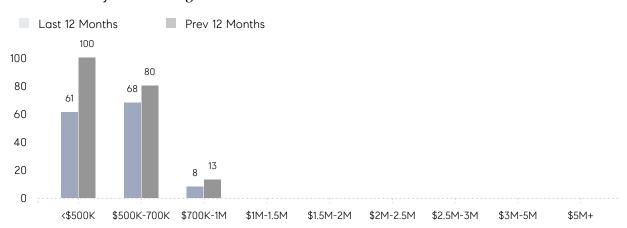

| \$528,929 | \$510,667 | 4%       |
|                | # OF CONTRACTS     | 6         | 14        | -57%     |
|                | NEW LISTINGS       | 4         | 8         | -50%     |
| Condo/Co-op/TH | AVERAGE DOM        | -         | -         | -        |
|                | % OF ASKING PRICE  | -         | -         |          |
|                | AVERAGE SOLD PRICE | -         | -         | -        |
|                | # OF CONTRACTS     | 0         | 0         | 0%       |
|                | NEW LISTINGS       | 0         | 0         | 0%       |
|                |                    |           |           |          |

Nov 2022

Nov 2021

% Change

# Waldwick

### NOVEMBER 2022

Dec

### Monthly Inventory



May

Jul

Aug

Oct

Nov

### Contracts By Price Range

Feb

Mar

Jan



### Listings By Price Range



# COMPASS



Compass makes no representations or warranties, express or implied, with respect to future market conditions or prices of residential product at the time the subject property or any competitive property is complete and ready for occupancy or with respect to any report, study, finding, recommendation or other information provided by Compass herein. Moreover, no warranty, express or implied, is made or should be assumed regarding the accuracy, adequacy, completeness, legality, reliability, merchantability or fitness for a particular purpose of any information, in part or whole, contained herein. All material is presented with the understanding that Compass shall not be deemed to provide legal, accounting or other professional services. This is no