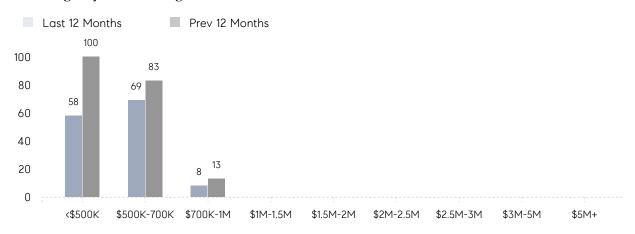

|
|                | # OF CONTRACTS     | 6         | 14        | -57%     |
|                | NEW LISTINGS       | 4         | 8         | -50%     |
| Condo/Co-op/TH | AVERAGE DOM        | -         | -         | -        |
|                | % OF ASKING PRICE  | -         | -         |          |
|                | AVERAGE SOLD PRICE | -         | -         | -        |
|                | # OF CONTRACTS     | 0         | 0         | 0%       |
|                | NEW LISTINGS       | 0         | 0         | 0%       |
|                |                    |           |           |          |

Nov 2022

Nov 2021

% Change

# Waldwick

### NOVEMBER 2022

Dec

### Monthly Inventory



May

Jul

Aug

Oct

Nov

### Contracts By Price Range

Feb

Mar

Jan



### Listings By Price Range



# COMPASS



Compass makes no representations or warranties, express or implied, with respect to future market conditions or prices of residential product at the time the subject property or any competitive property is complete and ready for occupancy or with respect to any report, study, finding, recommendation or other information provided by Compass herein. Moreover, no warranty, express or implied, is made or should be assumed regarding the accuracy, adequacy, completeness, legality, reliability, merchantability or fitness for a particular purpose of any information, in part or whole, contained herein. All material is presented with the understanding that Compass shall not be deemed to provide legal, accounting or other professional services. This is not intended to solicit the purch