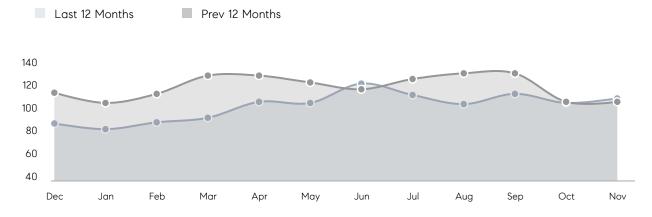

|          |
|                | AVERAGE SOLD PRICE | \$447,333 | \$343,333 | 30%      |
|                | # OF CONTRACTS     | 1         | 1         | 0%       |
|                | NEW LISTINGS       | 4         | 4         | 0%       |
| Condo/Co-op/TH | AVERAGE DOM        | 79        | 35        | 126%     |
|                | % OF ASKING PRICE  | 97%       | 97%       |          |
|                | AVERAGE SOLD PRICE | \$315,375 | \$339,147 | -7%      |
|                | # OF CONTRACTS     | 18        | 15        | 20%      |
|                | NEW LISTINGS       | 29        | 27        | 7%       |
|                |                    |           |           |          |

Sources: Garden State MLS, Hudson MLS, NJ MLS

# Union City

#### NOVEMBER 2022

#### Monthly Inventory





### Contracts By Price Range

### Listings By Price Range



COMPASS

 $\sim$   $\sim$   $\sim$   $\sim$   $\sim$ / / / / / / / //// | | | | | / ------

Compass makes no representations or warranties, express or implied, with respect to future market conditions or prices of residential product at the time the subject property or any competitive property is complete and ready for occupancy or with respect to any report, study, finding, recommendation or other information provided by Compass herein. Moreover, no warranty, express or implied, is made or should be assumed regarding the accuracy, adequacy, completeness, legality, reliability, merchantability or fitness for a particular purpose of any information, in part or whole, contained herein. All material is presented with the underst