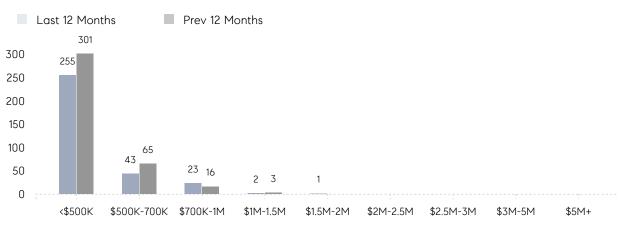

|          |
|                | AVERAGE SOLD PRICE | \$447,333 | \$343,333 | 30%      |
|                | # OF CONTRACTS     | 1         | 1         | 0%       |
|                | NEW LISTINGS       | 4         | 4         | 0%       |
| Condo/Co-op/TH | AVERAGE DOM        | 79        | 35        | 126%     |
|                | % OF ASKING PRICE  | 97%       | 97%       |          |
|                | AVERAGE SOLD PRICE | \$315,375 | \$339,147 | -7%      |
|                | # OF CONTRACTS     | 18        | 15        | 20%      |
|                | NEW LISTINGS       | 29        | 27        | 7%       |
|                |                    |           |           |          |

Sources: Garden State MLS, Hudson MLS, NJ MLS

# Union City

#### NOVEMBER 2022

#### Monthly Inventory





### Contracts By Price Range

### Listings By Price Range



COMPASS

 $\sim$   $\sim$   $\sim$   $\sim$   $\sim$ / / / / / / / //// | | | | | / ------

Compass makes no representations or warranties, express or implied, with respect to future market conditions or prices of residential product at the time the subject property or any competitive property is complete and ready for occupancy or with respect to any report, study, finding, recommendation or other information provided by Compass herein. Moreover, no warranty, express or implied, is made or should be assumed regarding the accuracy, adequacy, completeness, legality, reliability, merchantability or fitness for a particular purpose of any information, in part or whole, contained herein. All material is presented with the understan