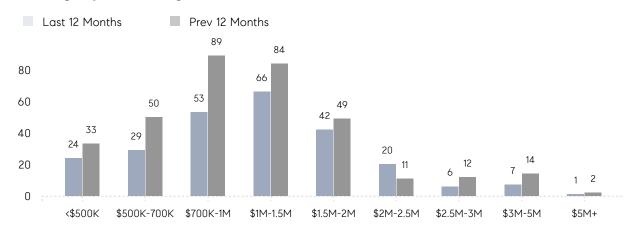

NG PRICE  | 97%         | 94%         |          |
|                | AVERAGE SOLD PRICE | \$1,368,056 | \$1,132,600 | 21%      |
|                | # OF CONTRACTS     | 4           | 10          | -60%     |
|                | NEW LISTINGS       | 9           | 13          | -31%     |
| Condo/Co-op/TH | AVERAGE DOM        | 50          | 118         | -58%     |
|                | % OF ASKING PRICE  | 99%         | 92%         |          |
|                | AVERAGE SOLD PRICE | \$436,667   | \$562,500   | -22%     |
|                | # OF CONTRACTS     | 1           | 1           | 0%       |
|                | NEW LISTINGS       | 2           | 1           | 100%     |

# Tenafly

#### NOVEMBER 2022

## Monthly Inventory





## Contracts By Price Range



## Listings By Price Range



# COMPASS



Compass makes no representations or warranties, express or implied, with respect to future market conditions or prices of residential product at the time the subject property or any competitive property is complete and ready for occupancy or with respect to any report, study, finding, recommendation or other information provided by Compass herein. Moreover, no warranty, express or implied, is made or should be assumed regarding the accuracy, adequacy, completeness, legality, reliability, merchantability or fitness for a particular purpose of any information, in part or whole, contained herein. All material is presented with the understanding that Compass shall not be deemed to provide legal, accounting or other professional services. This is not intended to solicit the purch