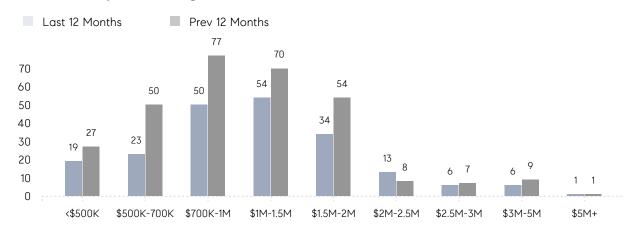

|
|                | % OF ASKING PRICE  | 97%         | 94%         |          |
|                | AVERAGE SOLD PRICE | \$1,368,056 | \$1,132,600 | 21%      |
|                | # OF CONTRACTS     | 4           | 10          | -60%     |
|                | NEW LISTINGS       | 9           | 13          | -31%     |
| Condo/Co-op/TH | AVERAGE DOM        | 50          | 118         | -58%     |
|                | % OF ASKING PRICE  | 99%         | 92%         |          |
|                | AVERAGE SOLD PRICE | \$436,667   | \$562,500   | -22%     |
|                | # OF CONTRACTS     | 1           | 1           | 0%       |
|                | NEW LISTINGS       | 2           | 1           | 100%     |

# Tenafly

#### NOVEMBER 2022

## Monthly Inventory





## Contracts By Price Range



## Listings By Price Range



# COMPASS



Compass makes no representations or warranties, express or implied, with respect to future market conditions or prices of residential product at the time the subject property or any competitive property is complete and ready for occupancy or with respect to any report, study, finding, recommendation or other information provided by Compass herein. Moreover, no warranty, express or implied, is made or should be assumed regarding the accuracy, adequacy, completeness, legality, reliability, merchantability or fitness for a particular purpose of any information, in part or whole, contained herein. All material is presented with the understanding that Compass shall not be deemed to provide legal, accounting or other professional services. This is not