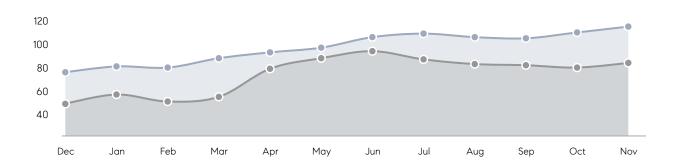

| 68          | -59%     |
|                | % OF ASKING PRICE  | 97%         | 94%         |          |
|                | AVERAGE SOLD PRICE | \$1,368,056 | \$1,132,600 | 21%      |
|                | # OF CONTRACTS     | 4           | 10          | -60%     |
|                | NEW LISTINGS       | 9           | 13          | -31%     |
| Condo/Co-op/TH | AVERAGE DOM        | 50          | 118         | -58%     |
|                | % OF ASKING PRICE  | 99%         | 92%         |          |
|                | AVERAGE SOLD PRICE | \$436,667   | \$562,500   | -22%     |
|                | # OF CONTRACTS     | 1           | 1           | 0%       |
|                | NEW LISTINGS       | 2           | 1           | 100%     |

# Tenafly

#### NOVEMBER 2022

## Monthly Inventory





## Contracts By Price Range



## Listings By Price Range



# COMPASS



Compass makes no representations or warranties, express or implied, with respect to future market conditions or prices of residential product at the time the subject property or any competitive property is complete and ready for occupancy or with respect to any report, study, finding, recommendation or other information provided by Compass herein. Moreover, no warranty, express or implied, is made or should be assumed regarding the accuracy, adequacy, completeness, legality, reliability, merchantability or fitness for a particular purpose of any information, in part or whole, contained herein. All material is presented with the understanding that Compass shall not be deemed to provide legal, accounting or other pro