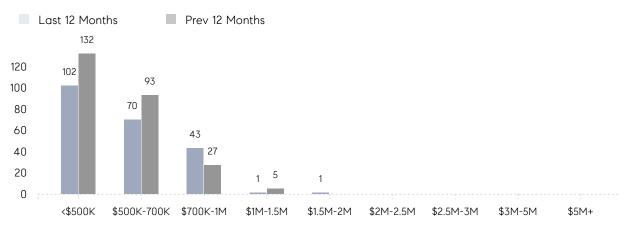

| % OF ASKING PRICE  | 101%      | 103%      |          |
|                | AVERAGE SOLD PRICE | \$582,821 | \$602,510 | -3%      |
|                | # OF CONTRACTS     | 12        | 14        | -14%     |
|                | NEW LISTINGS       | 10        | 9         | 11%      |
| Condo/Co-op/TH | AVERAGE DOM        | 48        | 12        | 300%     |
|                | % OF ASKING PRICE  | 101%      | 104%      |          |
|                | AVERAGE SOLD PRICE | \$241,667 | \$334,800 | -28%     |
|                | # OF CONTRACTS     | 2         | 5         | -60%     |
|                | NEW LISTINGS       | 0         | 3         | 0%       |
|                |                    |           |           |          |

# Springfield

NOVEMBER 2022

#### Monthly Inventory





### Contracts By Price Range

### Listings By Price Range



COMPASS

 $\sim$   $\sim$   $\sim$   $\sim$   $\sim$ / / / / / / / //// | | | | | / ------

Compass makes no representations or warranties, express or implied, with respect to future market conditions or prices of residential product at the time the subject property or any competitive property is complete and ready for occupancy or with respect to any report, study, finding, recommendation or other information provided by Compass herein. Moreover, no warranty, express or implied, is made or should be assumed regarding the accuracy, adequacy, completeness, legality, reliability, merchantability or fitness for a particular purpose of any information, in part or whole, contained herein. All material is presented with the understan