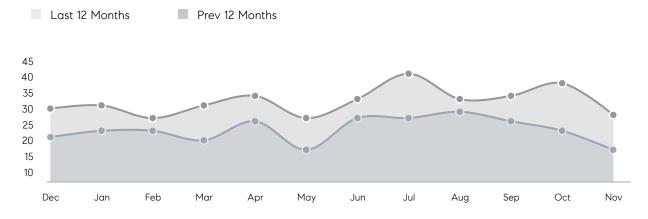

| % OF ASKING PRICE  | 101%      | 103%      |          |
|                | AVERAGE SOLD PRICE | \$582,821 | \$602,510 | -3%      |
|                | # OF CONTRACTS     | 12        | 14        | -14%     |
|                | NEW LISTINGS       | 10        | 9         | 11%      |
| Condo/Co-op/TH | AVERAGE DOM        | 48        | 12        | 300%     |
|                | % OF ASKING PRICE  | 101%      | 104%      |          |
|                | AVERAGE SOLD PRICE | \$241,667 | \$334,800 | -28%     |
|                | # OF CONTRACTS     | 2         | 5         | -60%     |
|                | NEW LISTINGS       | 0         | 3         | 0%       |
|                |                    |           |           |          |

# Springfield

NOVEMBER 2022

#### Monthly Inventory





### Contracts By Price Range

### Listings By Price Range



COMPASS

 $\sim$   $\sim$   $\sim$   $\sim$   $\sim$ / / / / / / / //// | | | | | / ------

Compass makes no representations or warranties, express or implied, with respect to future market conditions or prices of residential product at the time the subject property or any competitive property is complete and ready for occupancy or with respect to any report, study, finding, recommendation or other information provided by Compass herein. Moreover, no warranty, express or implied, is made or should be assumed regarding the accuracy, adequacy, completeness, legality, reliability, merchantability or fitness for a particular purpose of any information, in part or whole, contained herein. All material is presented with the underst