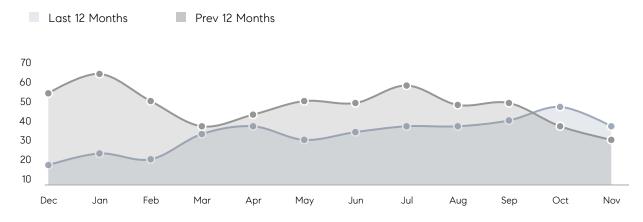

| AVERAGE DOM        | 51        | 32        | 59%      |
|                | % OF ASKING PRICE  | 100%      | 101%      |          |
|                | AVERAGE SOLD PRICE | \$714,321 | \$749,365 | -5%      |
|                | # OF CONTRACTS     | 24        | 18        | 33%      |
|                | NEW LISTINGS       | 15        | 19        | -21%     |
| Condo/Co-op/TH | AVERAGE DOM        | -         | 26        | -        |
|                | % OF ASKING PRICE  | -         | 100%      |          |
|                | AVERAGE SOLD PRICE | -         | \$410,125 | -        |
|                | # OF CONTRACTS     | 1         | 4         | -75%     |
|                | NEW LISTINGS       | 1         | 3         | -67%     |

## Scotch Plains

NOVEMBER 2022

#### Monthly Inventory





#### Listings By Price Range

Contracts By Price Range



Compass New Jersey Market Report

COMPASS

 $\sim$   $\sim$   $\sim$   $\sim$   $\sim$ / / / / / / / //// | | | | | / ------

Compass makes no representations or warranties, express or implied, with respect to future market conditions or prices of residential product at the time the subject property or any competitive property is complete and ready for occupancy or with respect to any report, study, finding, recommendation or other information provided by Compass herein. Moreover, no warranty, express or implied, is made or should be assumed regarding the accuracy, adequacy, completeness, legality, reliability, merchantability or fitness for a particular purpose of any information, in part or whole, contained herein. All materia