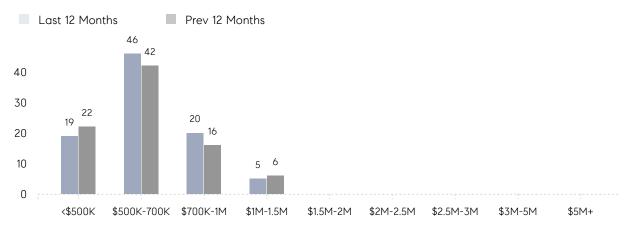

| AVERAGE DOM        | 45        | 52        | -13%     |
|                | % OF ASKING PRICE  | 101%      | 98%       |          |
|                | AVERAGE SOLD PRICE | \$661,500 | \$521,667 | 27%      |
|                | # OF CONTRACTS     | 3         | 8         | -62%     |
|                | NEW LISTINGS       | 5         | 4         | 25%      |
| Condo/Co-op/TH | AVERAGE DOM        | 23        | 23        | 0%       |
|                | % OF ASKING PRICE  | 99%       | 102%      |          |
|                | AVERAGE SOLD PRICE | \$517,500 | \$517,333 | 0%       |
|                | # OF CONTRACTS     | 2         | 3         | -33%     |
|                | NEW LISTINGS       | 0         | 0         | 0%       |

# Roseland

#### NOVEMBER 2022

### Monthly Inventory





## Contracts By Price Range

### Listings By Price Range



COMPASS

 $\sim$   $\sim$   $\sim$   $\sim$   $\sim$ / / / / / / / //// | | | | | / ------

Compass makes no representations or warranties, express or implied, with respect to future market conditions or prices of residential product at the time the subject property or any competitive property is complete and ready for occupancy or with respect to any report, study, finding, recommendation or other information provided by Compass herein. Moreover, no warranty, express or implied, is made or should be assumed regarding the accuracy, adequacy, completeness, legality, reliability, merchantability or fitness for a particular purpose of any information, in part or whole, contained herein. All material is presented with the understand