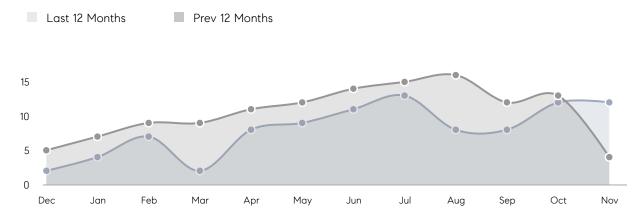

es         | AVERAGE DOM        | 45        | 52        | -13%     |
|                | % OF ASKING PRICE  | 101%      | 98%       |          |
|                | AVERAGE SOLD PRICE | \$661,500 | \$521,667 | 27%      |
|                | # OF CONTRACTS     | 3         | 8         | -62%     |
|                | NEW LISTINGS       | 5         | 4         | 25%      |
| Condo/Co-op/TH | AVERAGE DOM        | 23        | 23        | 0%       |
|                | % OF ASKING PRICE  | 99%       | 102%      |          |
|                | AVERAGE SOLD PRICE | \$517,500 | \$517,333 | 0%       |
|                | # OF CONTRACTS     | 2         | 3         | -33%     |
|                | NEW LISTINGS       | 0         | 0         | 0%       |

# Roseland

#### NOVEMBER 2022

### Monthly Inventory





## Contracts By Price Range

### Listings By Price Range



COMPASS

 $\sim$   $\sim$   $\sim$   $\sim$   $\sim$ / / / / / / / //// | | | | | / ------

Compass makes no representations or warranties, express or implied, with respect to future market conditions or prices of residential product at the time the subject property or any competitive property is complete and ready for occupancy or with respect to any report, study, finding, recommendation or other information provided by Compass herein. Moreover, no warranty, express or implied, is made or should be assumed regarding the accuracy, adequacy, completeness, legality, reliability, merchantability or fitness for a particular purpose of any information, in part or whole, contained herein. All material is presented with the understa