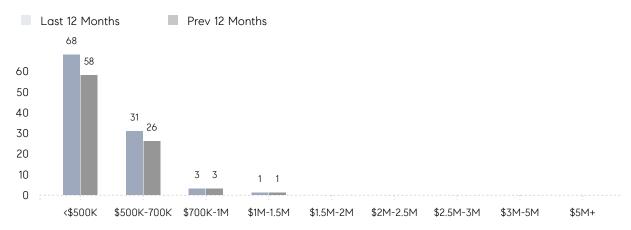

OLD PRICE | \$466,714 | \$513,003 | -9%      |
|                | # OF CONTRACTS     | 11        | 4         | 175%     |
|                | NEW LISTINGS       | 5         | 5         | 0%       |
| Condo/Co-op/TH | AVERAGE DOM        | -         | -         | -        |
|                | % OF ASKING PRICE  | -         | -         |          |
|                | AVERAGE SOLD PRICE | -         | -         | -        |
|                | # OF CONTRACTS     | 0         | 0         | 0%       |
|                | NEW LISTINGS       | 0         | 1         | 0%       |
|                |                    |           |           |          |

Nov 2022

Nov 2021

% Change

# Rochelle Park

### NOVEMBER 2022

### Monthly Inventory



### Contracts By Price Range



### Listings By Price Range



# COMPASS



Compass makes no representations or warranties, express or implied, with respect to future market conditions or prices of residential product at the time the subject property or any competitive property is complete and ready for occupancy or with respect to any report, study, finding, recommendation or other information provided by Compass herein. Moreover, no warranty, express or implied, is made or should be assumed regarding the accuracy, adequacy, completeness, legality, reliability, merchantability or fitness for a particular purpose of any information, in part or whole, contained herein. All material is presented with the understanding that Compass shall not be deemed to provide legal, accounting or other professional services. This is not intended to solicit the purch