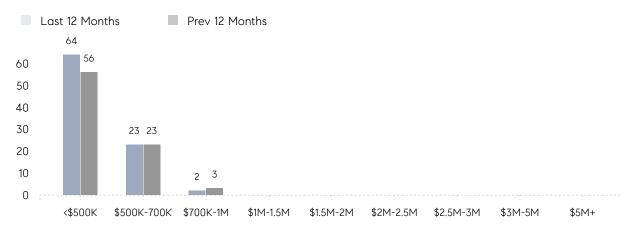

|
|                | AVERAGE SOLD PRICE | \$466,714 | \$513,003 | -9%      |
|                | # OF CONTRACTS     | 11        | 4         | 175%     |
|                | NEW LISTINGS       | 5         | 5         | 0%       |
| Condo/Co-op/TH | AVERAGE DOM        | -         | -         | -        |
|                | % OF ASKING PRICE  | -         | -         |          |
|                | AVERAGE SOLD PRICE | -         | -         | -        |
|                | # OF CONTRACTS     | 0         | 0         | 0%       |
|                | NEW LISTINGS       | 0         | 1         | 0%       |
|                |                    |           |           |          |

Nov 2022

Nov 2021

% Change

# Rochelle Park

### NOVEMBER 2022

### Monthly Inventory



### Contracts By Price Range



### Listings By Price Range



# COMPASS



Compass makes no representations or warranties, express or implied, with respect to future market conditions or prices of residential product at the time the subject property or any competitive property is complete and ready for occupancy or with respect to any report, study, finding, recommendation or other information provided by Compass herein. Moreover, no warranty, express or implied, is made or should be assumed regarding the accuracy, adequacy, completeness, legality, reliability, merchantability or fitness for a particular purpose of any information, in part or whole, contained herein. All material is presented with the understanding that Compass shall not be deemed to provide legal, accounting or other professional services. This is no