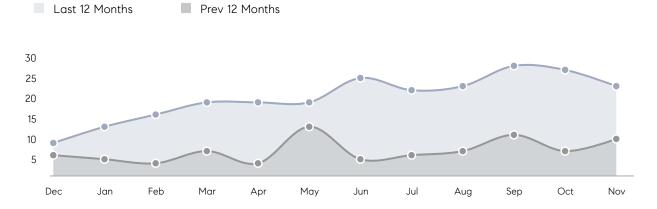

100%      | 107%      |          |
|                | AVERAGE SOLD PRICE | \$466,714 | \$513,003 | -9%      |
|                | # OF CONTRACTS     | 11        | 4         | 175%     |
|                | NEW LISTINGS       | 5         | 5         | 0%       |
| Condo/Co-op/TH | AVERAGE DOM        | -         | -         | -        |
|                | % OF ASKING PRICE  | -         | -         |          |
|                | AVERAGE SOLD PRICE | -         | -         | -        |
|                | # OF CONTRACTS     | 0         | 0         | 0%       |
|                | NEW LISTINGS       | 0         | 1         | 0%       |
|                |                    |           |           |          |

Nov 2022

Nov 2021

% Change

# Rochelle Park

### NOVEMBER 2022

### Monthly Inventory



### Contracts By Price Range



### Listings By Price Range



# COMPASS



Compass makes no representations or warranties, express or implied, with respect to future market conditions or prices of residential product at the time the subject property or any competitive property is complete and ready for occupancy or with respect to any report, study, finding, recommendation or other information provided by Compass herein. Moreover, no warranty, express or implied, is made or should be assumed regarding the accuracy, adequacy, completeness, legality, reliability, merchantability or fitness for a particular purpose of any information, in part or whole, contained herein. All material is presented with the understanding that Compass shall not be deemed to provide legal, accounting or other p