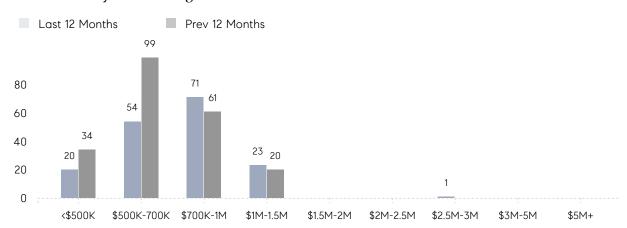

| 98%       |           |
|                | AVERAGE SOLD PRICE | \$825,809 | \$683,917 | 21%       |
|                | # OF CONTRACTS     | 4         | 8         | -50%      |
|                | NEW LISTINGS       | 5         | 12        | -58%      |
| Condo/Co-op/TH | AVERAGE DOM        | -         | 18        | -         |
|                | % OF ASKING PRICE  | -         | 100%      |           |
|                | AVERAGE SOLD PRICE | -         | \$340,521 | -         |
|                | # OF CONTRACTS     | 3         | 1         | 200%      |
|                | NEW LISTINGS       | 3         | 1         | 200%      |
|                |                    |           |           |           |

# River Vale

#### NOVEMBER 2022

### Monthly Inventory



## Contracts By Price Range



## Listings By Price Range



# COMPASS



Compass makes no representations or warranties, express or implied, with respect to future market conditions or prices of residential product at the time the subject property or any competitive property is complete and ready for occupancy or with respect to any report, study, finding, recommendation or other information provided by Compass herein. Moreover, no warranty, express or implied, is made or should be assumed regarding the accuracy, adequacy, completeness, legality, reliability, merchantability or fitness for a particular purpose of any information, in part or whole, contained herein. All material is presented with the understanding that Compass shall not be deemed to provide legal, accounting or other professional services. This is not