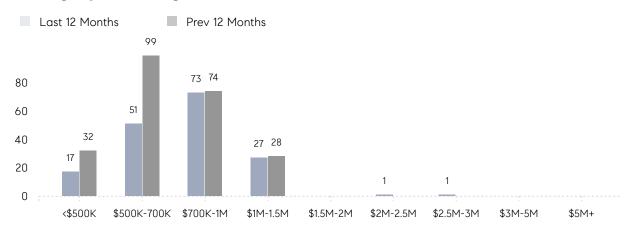

| AVERAGE SOLD PRICE | \$825,809 | \$683,917 | 21%       |
|                | # OF CONTRACTS     | 4         | 8         | -50%      |
|                | NEW LISTINGS       | 5         | 12        | -58%      |
| Condo/Co-op/TH | AVERAGE DOM        | -         | 18        | -         |
|                | % OF ASKING PRICE  | -         | 100%      |           |
|                | AVERAGE SOLD PRICE | -         | \$340,521 | -         |
|                | # OF CONTRACTS     | 3         | 1         | 200%      |
|                | NEW LISTINGS       | 3         | 1         | 200%      |
|                |                    |           |           |           |

# River Vale

#### NOVEMBER 2022

### Monthly Inventory



## Contracts By Price Range



## Listings By Price Range



# COMPASS



Compass makes no representations or warranties, express or implied, with respect to future market conditions or prices of residential product at the time the subject property or any competitive property is complete and ready for occupancy or with respect to any report, study, finding, recommendation or other information provided by Compass herein. Moreover, no warranty, express or implied, is made or should be assumed regarding the accuracy, adequacy, completeness, legality, reliability, merchantability or fitness for a particular purpose of any information, in part or whole, contained herein. All material is presented with the understanding that Compass shall not be deemed to provide legal, accounting or other professional services. This is not intended to solicit the purch