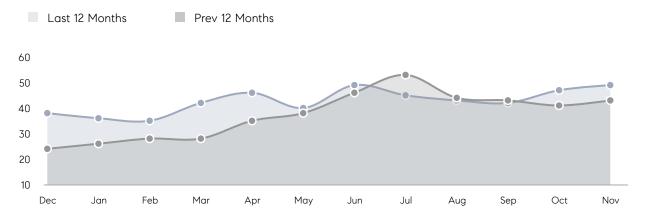

% OF ASKING PRICE  | 99%       | 98%       |           |
|                | AVERAGE SOLD PRICE | \$825,809 | \$683,917 | 21%       |
|                | # OF CONTRACTS     | 4         | 8         | -50%      |
|                | NEW LISTINGS       | 5         | 12        | -58%      |
| Condo/Co-op/TH | AVERAGE DOM        | -         | 18        | -         |
|                | % OF ASKING PRICE  | -         | 100%      |           |
|                | AVERAGE SOLD PRICE | -         | \$340,521 | -         |
|                | # OF CONTRACTS     | 3         | 1         | 200%      |
|                | NEW LISTINGS       | 3         | 1         | 200%      |
|                |                    |           |           |           |

# River Vale

#### NOVEMBER 2022

### Monthly Inventory



## Contracts By Price Range



## Listings By Price Range



# COMPASS



Compass makes no representations or warranties, express or implied, with respect to future market conditions or prices of residential product at the time the subject property or any competitive property is complete and ready for occupancy or with respect to any report, study, finding, recommendation or other information provided by Compass herein. Moreover, no warranty, express or implied, is made or should be assumed regarding the accuracy, adequacy, completeness, legality, reliability, merchantability or fitness for a particular purpose of any information, in part or whole, contained herein. All material is presented with the understanding that Compass shall not be deemed to provide legal, accounting or other pro