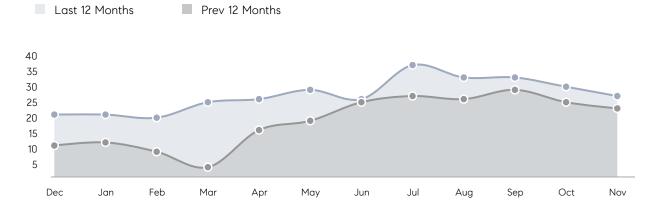

| AVERAGE DOM        | 33        | 22        | 50%      |
|                | % OF ASKING PRICE  | 99%       | 101%      |          |
|                | AVERAGE SOLD PRICE | \$643,500 | \$668,231 | -4%      |
|                | # OF CONTRACTS     | 8         | 11        | -27%     |
|                | NEW LISTINGS       | 7         | 8         | -12%     |
| Condo/Co-op/TH | AVERAGE DOM        | -         | 19        | -        |
|                | % OF ASKING PRICE  | -         | 99%       |          |
|                | AVERAGE SOLD PRICE | -         | \$510,000 | -        |
|                | # OF CONTRACTS     | 1         | 0         | 0%       |
|                | NEW LISTINGS       | 0         | 1         | 0%       |

# River Edge

#### NOVEMBER 2022

#### Monthly Inventory





### Contracts By Price Range

### Listings By Price Range



COMPASS

 $\sim$   $\sim$   $\sim$   $\sim$   $\sim$ / / / / / / / //// | | | | | / ------

Compass makes no representations or warranties, express or implied, with respect to future market conditions or prices of residential product at the time the subject property or any competitive property is complete and ready for occupancy or with respect to any report, study, finding, recommendation or other information provided by Compass herein. Moreover, no warranty, express or implied, is made or should be assumed regarding the accuracy, adequacy, completeness, legality, reliability, merchantability or fitness for a particular purpose of any information, in part or whole, contained herein. All material is presented with the underst