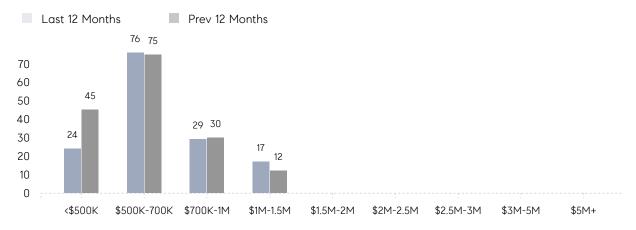

| AVERAGE DOM        | 33        | 22        | 50%      |
|                | % OF ASKING PRICE  | 99%       | 101%      |          |
|                | AVERAGE SOLD PRICE | \$643,500 | \$668,231 | -4%      |
|                | # OF CONTRACTS     | 8         | 11        | -27%     |
|                | NEW LISTINGS       | 7         | 8         | -12%     |
| Condo/Co-op/TH | AVERAGE DOM        | -         | 19        | -        |
|                | % OF ASKING PRICE  | -         | 99%       |          |
|                | AVERAGE SOLD PRICE | -         | \$510,000 | -        |
|                | # OF CONTRACTS     | 1         | 0         | 0%       |
|                | NEW LISTINGS       | 0         | 1         | 0%       |

# River Edge

#### NOVEMBER 2022

#### Monthly Inventory





### Contracts By Price Range

### Listings By Price Range



COMPASS

 $\sim$   $\sim$   $\sim$   $\sim$   $\sim$ / / / / / / / //// | | | | | / ------

Compass makes no representations or warranties, express or implied, with respect to future market conditions or prices of residential product at the time the subject property or any competitive property is complete and ready for occupancy or with respect to any report, study, finding, recommendation or other information provided by Compass herein. Moreover, no warranty, express or implied, is made or should be assumed regarding the accuracy, adequacy, completeness, legality, reliability, merchantability or fitness for a particular purpose of any information, in part or whole, contained herein. All material is presented with the understan