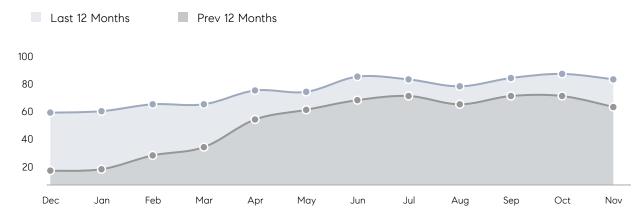

|  |
|                | AVERAGE SOLD PRICE | \$1,025,393 | \$1,025,588 | 0%       |  |
|                | # OF CONTRACTS     | 14          | 20          | -30%     |  |
|                | NEW LISTINGS       | 8           | 12          | -33%     |  |
| Condo/Co-op/TH | AVERAGE DOM        | 7           | 59          | -88%     |  |
|                | % OF ASKING PRICE  | 100%        | 98%         |          |  |
|                | AVERAGE SOLD PRICE | \$395,000   | \$625,000   | -37%     |  |
|                | # OF CONTRACTS     | 0           | 1           | 0%       |  |
|                | NEW LISTINGS       | 0           | 1           | 0%       |  |
|                |                    |             |             |          |  |

# Ridgewood

### NOVEMBER 2022

### Monthly Inventory



### Contracts By Price Range



### Listings By Price Range



# COMPASS



Compass makes no representations or warranties, express or implied, with respect to future market conditions or prices of residential product at the time the subject property or any competitive property is complete and ready for occupancy or with respect to any report, study, finding, recommendation or other information provided by Compass herein. Moreover, no warranty, express or implied, is made or should be assumed regarding the accuracy, adequacy, completeness, legality, reliability, merchantability or fitness for a particular purpose of any information, in part or whole, contained herein. All material is presented with the understanding that Compass shall not be deemed to provide legal, accounting or other p