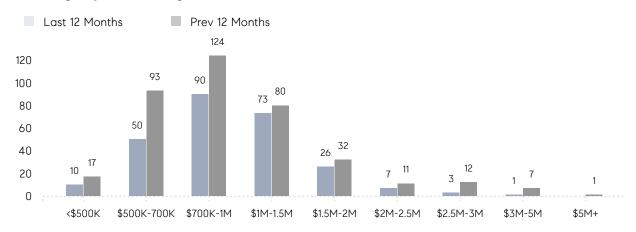

,025,588 | 0%       |  |
|                | # OF CONTRACTS     | 14          | 20          | -30%     |  |
|                | NEW LISTINGS       | 8           | 12          | -33%     |  |
| Condo/Co-op/TH | AVERAGE DOM        | 7           | 59          | -88%     |  |
|                | % OF ASKING PRICE  | 100%        | 98%         |          |  |
|                | AVERAGE SOLD PRICE | \$395,000   | \$625,000   | -37%     |  |
|                | # OF CONTRACTS     | 0           | 1           | 0%       |  |
|                | NEW LISTINGS       | 0           | 1           | 0%       |  |
|                |                    |             |             |          |  |

# Ridgewood

### NOVEMBER 2022

### Monthly Inventory



### Contracts By Price Range



### Listings By Price Range



# COMPASS



Compass makes no representations or warranties, express or implied, with respect to future market conditions or prices of residential product at the time the subject property or any competitive property is complete and ready for occupancy or with respect to any report, study, finding, recommendation or other information provided by Compass herein. Moreover, no warranty, express or implied, is made or should be assumed regarding the accuracy, adequacy, completeness, legality, reliability, merchantability or fitness for a particular purpose of any information, in part or whole, contained herein. All material is presented with the understanding that Compass shall not be deemed to provide legal, accounting or other professional services. This is not intended to solicit the purch