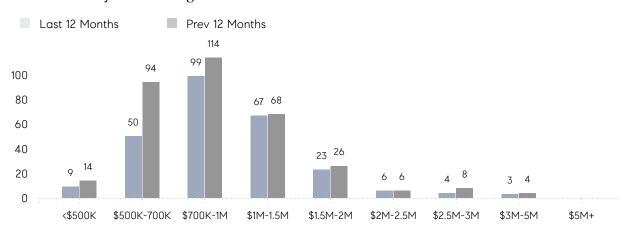

SOLD PRICE | \$1,025,393 | \$1,025,588 | 0%       |  |
|                | # OF CONTRACTS     | 14          | 20          | -30%     |  |
|                | NEW LISTINGS       | 8           | 12          | -33%     |  |
| Condo/Co-op/TH | AVERAGE DOM        | 7           | 59          | -88%     |  |
|                | % OF ASKING PRICE  | 100%        | 98%         |          |  |
|                | AVERAGE SOLD PRICE | \$395,000   | \$625,000   | -37%     |  |
|                | # OF CONTRACTS     | 0           | 1           | 0%       |  |
|                | NEW LISTINGS       | 0           | 1           | 0%       |  |
|                |                    |             |             |          |  |

# Ridgewood

### NOVEMBER 2022

### Monthly Inventory



### Contracts By Price Range



### Listings By Price Range



# COMPASS



Compass makes no representations or warranties, express or implied, with respect to future market conditions or prices of residential product at the time the subject property or any competitive property is complete and ready for occupancy or with respect to any report, study, finding, recommendation or other information provided by Compass herein. Moreover, no warranty, express or implied, is made or should be assumed regarding the accuracy, adequacy, completeness, legality, reliability, merchantability or fitness for a particular purpose of any information, in part or whole, contained herein. All material is presented with the understanding that Compass shall not be deemed to provide legal, accounting or other professional services. This is no