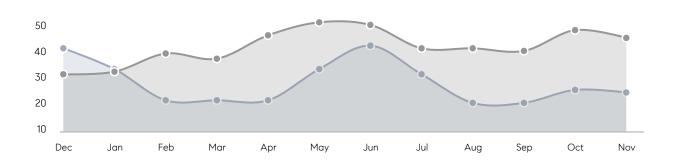

es         | AVERAGE DOM        | 46        | 11        | 318%     |
|                | % OF ASKING PRICE  | 107%      | 101%      |          |
|                | AVERAGE SOLD PRICE | \$504,000 | \$369,000 | 37%      |
|                | # OF CONTRACTS     | 5         | 7         | -29%     |
|                | NEW LISTINGS       | 2         | 10        | -80%     |
| Condo/Co-op/TH | AVERAGE DOM        | 48        | 22        | 118%     |
|                | % OF ASKING PRICE  | 100%      | 105%      |          |
|                | AVERAGE SOLD PRICE | \$184,014 | \$185,968 | -1%      |
|                | # OF CONTRACTS     | 5         | 7         | -29%     |
|                | NEW LISTINGS       | 6         | 7         | -14%     |

# Passaic

### NOVEMBER 2022

### Monthly Inventory





### Contracts By Price Range



### Listings By Price Range



# COMPASS



Compass makes no representations or warranties, express or implied, with respect to future market conditions or prices of residential product at the time the subject property or any competitive property is complete and ready for occupancy or with respect to any report, study, finding, recommendation or other information provided by Compass herein. Moreover, no warranty, express or implied, is made or should be assumed regarding the accuracy, adequacy, completeness, legality, reliability, merchantability or fitness for a particular purpose of any information, in part or whole, contained herein. All material is presented with the understanding that Compass shall not be deemed to provide legal, accounting or other p