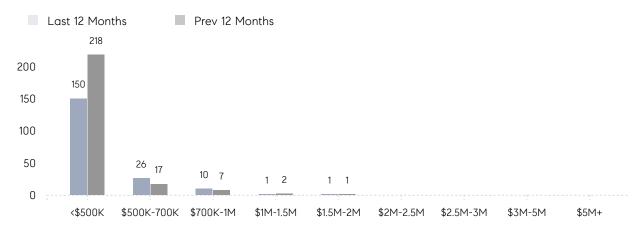

|
|                | % OF ASKING PRICE  | 107%      | 101%      |          |
|                | AVERAGE SOLD PRICE | \$504,000 | \$369,000 | 37%      |
|                | # OF CONTRACTS     | 5         | 7         | -29%     |
|                | NEW LISTINGS       | 2         | 10        | -80%     |
| Condo/Co-op/TH | AVERAGE DOM        | 48        | 22        | 118%     |
|                | % OF ASKING PRICE  | 100%      | 105%      |          |
|                | AVERAGE SOLD PRICE | \$184,014 | \$185,968 | -1%      |
|                | # OF CONTRACTS     | 5         | 7         | -29%     |
|                | NEW LISTINGS       | 6         | 7         | -14%     |

# Passaic

### NOVEMBER 2022

### Monthly Inventory





### Contracts By Price Range



### Listings By Price Range



# COMPASS



Compass makes no representations or warranties, express or implied, with respect to future market conditions or prices of residential product at the time the subject property or any competitive property is complete and ready for occupancy or with respect to any report, study, finding, recommendation or other information provided by Compass herein. Moreover, no warranty, express or implied, is made or should be assumed regarding the accuracy, adequacy, completeness, legality, reliability, merchantability or fitness for a particular purpose of any information, in part or whole, contained herein. All material is presented with the understanding that Compass shall not be deemed to provide legal, accounting or other professional services. This is not intended to solicit the purch