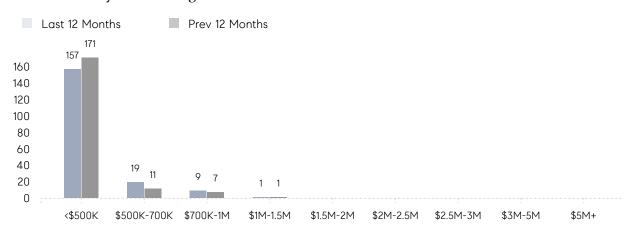

| 46        | 11        | 318%     |
|                | % OF ASKING PRICE  | 107%      | 101%      |          |
|                | AVERAGE SOLD PRICE | \$504,000 | \$369,000 | 37%      |
|                | # OF CONTRACTS     | 5         | 7         | -29%     |
|                | NEW LISTINGS       | 2         | 10        | -80%     |
| Condo/Co-op/TH | AVERAGE DOM        | 48        | 22        | 118%     |
|                | % OF ASKING PRICE  | 100%      | 105%      |          |
|                | AVERAGE SOLD PRICE | \$184,014 | \$185,968 | -1%      |
|                | # OF CONTRACTS     | 5         | 7         | -29%     |
|                | NEW LISTINGS       | 6         | 7         | -14%     |

# Passaic

### NOVEMBER 2022

### Monthly Inventory





### Contracts By Price Range



### Listings By Price Range



# COMPASS



Compass makes no representations or warranties, express or implied, with respect to future market conditions or prices of residential product at the time the subject property or any competitive property is complete and ready for occupancy or with respect to any report, study, finding, recommendation or other information provided by Compass herein. Moreover, no warranty, express or implied, is made or should be assumed regarding the accuracy, adequacy, completeness, legality, reliability, merchantability or fitness for a particular purpose of any information, in part or whole, contained herein. All material is presented with the understanding that Compass shall not be deemed to provide legal, accounting or other professional services. This is no