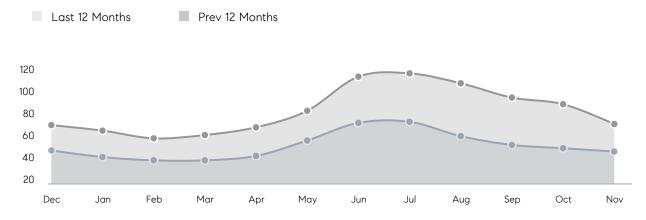

|
|                | % OF ASKING PRICE  | 102%      | 104%      |          |
|                | AVERAGE SOLD PRICE | \$598,524 | \$520,998 | 15%      |
|                | # OF CONTRACTS     | 22        | 24        | -8%      |
|                | NEW LISTINGS       | 22        | 26        | -15%     |
| Condo/Co-op/TH | AVERAGE DOM        | 36        | 45        | -20%     |
|                | % OF ASKING PRICE  | 102%      | 98%       |          |
|                | AVERAGE SOLD PRICE | \$390,230 | \$247,250 | 58%      |
|                | # OF CONTRACTS     | 10        | 11        | -9%      |
|                | NEW LISTINGS       | 11        | 6         | 83%      |

Total Properties

Compass New Jersey Monthly Market Insights

# Parsippany

#### NOVEMBER 2022

#### Monthly Inventory





### Contracts By Price Range

### Listings By Price Range



COMPASS

 $\sim$   $\sim$   $\sim$   $\sim$   $\sim$ / / / / / / / //// | | | | | / ------

Compass makes no representations or warranties, express or implied, with respect to future market conditions or prices of residential product at the time the subject property or any competitive property is complete and ready for occupancy or with respect to any report, study, finding, recommendation or other information provided by Compass herein. Moreover, no warranty, express or implied, is made or should be assumed regarding the accuracy, adequacy, completeness, legality, reliability, merchantability or fitness for a particular purpose of any information, in part or whole, contained herein. All material is presented with the underst