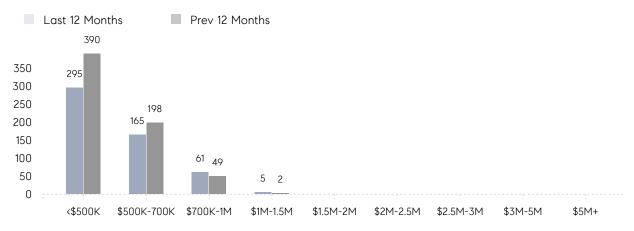

|
|                | % OF ASKING PRICE  | 102%      | 104%      |          |
|                | AVERAGE SOLD PRICE | \$598,524 | \$520,998 | 15%      |
|                | # OF CONTRACTS     | 22        | 24        | -8%      |
|                | NEW LISTINGS       | 22        | 26        | -15%     |
| Condo/Co-op/TH | AVERAGE DOM        | 36        | 45        | -20%     |
|                | % OF ASKING PRICE  | 102%      | 98%       |          |
|                | AVERAGE SOLD PRICE | \$390,230 | \$247,250 | 58%      |
|                | # OF CONTRACTS     | 10        | 11        | -9%      |
|                | NEW LISTINGS       | 11        | 6         | 83%      |

Total Properties

Compass New Jersey Monthly Market Insights

# Parsippany

#### NOVEMBER 2022

#### Monthly Inventory





### Contracts By Price Range

### Listings By Price Range



COMPASS

 $\sim$   $\sim$   $\sim$   $\sim$   $\sim$ / / / / / / / //// | | | | | / ------

Compass makes no representations or warranties, express or implied, with respect to future market conditions or prices of residential product at the time the subject property or any competitive property is complete and ready for occupancy or with respect to any report, study, finding, recommendation or other information provided by Compass herein. Moreover, no warranty, express or implied, is made or should be assumed regarding the accuracy, adequacy, completeness, legality, reliability, merchantability or fitness for a particular purpose of any information, in part or whole, contained herein. All material is presented with the understan