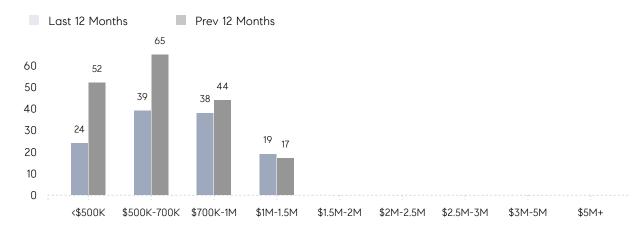

| \$750,909 | -6%      |
|                | # OF CONTRACTS     | 6         | 10        | -40%     |
|                | NEW LISTINGS       | 4         | 5         | -20%     |
| Condo/Co-op/TH | AVERAGE DOM        | 102       | 10        | 920%     |
|                | % OF ASKING PRICE  | 98%       | 99%       |          |
|                | AVERAGE SOLD PRICE | \$897,500 | \$664,250 | 35%      |
|                | # OF CONTRACTS     | 1         | 1         | 0%       |
|                | NEW LISTINGS       | 0         | 3         | 0%       |
|                |                    |           |           |          |

# Compass New Jersey Monthly Market Insights

\$754K \$



# Park Ridge

NOVEMBER 2022

### Monthly Inventory





## Contracts By Price Range

### Listings By Price Range



COMPASS

 $\sim$   $\sim$   $\sim$   $\sim$   $\sim$ / / / / / / / //// | | | | | / ------

Compass makes no representations or warranties, express or implied, with respect to future market conditions or prices of residential product at the time the subject property or any competitive property is complete and ready for occupancy or with respect to any report, study, finding, recommendation or other information provided by Compass herein. Moreover, no warranty, express or implied, is made or should be assumed regarding the accuracy, adequacy, completeness, legality, reliability, merchantability or fitness for a particular purpose of any information, in part or whole, contained herein. All material is presented with the understanding that Compass shall not be deemed to provide legal, accou