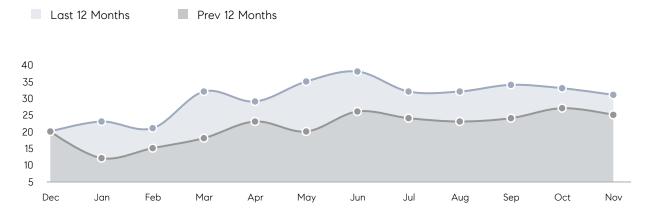

|          |
|                | AVERAGE SOLD PRICE | \$706,667 | \$750,909 | -6%      |
|                | # OF CONTRACTS     | 6         | 10        | -40%     |
|                | NEW LISTINGS       | 4         | 5         | -20%     |
| Condo/Co-op/TH | AVERAGE DOM        | 102       | 10        | 920%     |
|                | % OF ASKING PRICE  | 98%       | 99%       |          |
|                | AVERAGE SOLD PRICE | \$897,500 | \$664,250 | 35%      |
|                | # OF CONTRACTS     | 1         | 1         | 0%       |
|                | NEW LISTINGS       | 0         | 3         | 0%       |
|                |                    |           |           |          |

# Compass New Jersey Monthly Market Insights

\$754K \$



# Park Ridge

NOVEMBER 2022

### Monthly Inventory





## Contracts By Price Range

### Listings By Price Range



COMPASS

 $\sim$   $\sim$   $\sim$   $\sim$   $\sim$ / / / / / / / //// | | | | | / ------

Compass makes no representations or warranties, express or implied, with respect to future market conditions or prices of residential product at the time the subject property or any competitive property is complete and ready for occupancy or with respect to any report, study, finding, recommendation or other information provided by Compass herein. Moreover, no warranty, express or implied, is made or should be assumed regarding the accuracy, adequacy, completeness, legality, reliability, merchantability or fitness for a particular purpose of any information, in part or whole, contained herein. All material is presented with the understa