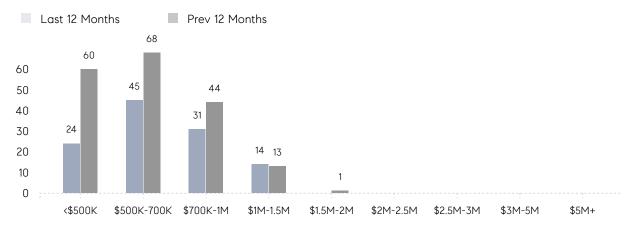

|
|                | AVERAGE SOLD PRICE | \$706,667 | \$750,909 | -6%      |
|                | # OF CONTRACTS     | 6         | 10        | -40%     |
|                | NEW LISTINGS       | 4         | 5         | -20%     |
| Condo/Co-op/TH | AVERAGE DOM        | 102       | 10        | 920%     |
|                | % OF ASKING PRICE  | 98%       | 99%       |          |
|                | AVERAGE SOLD PRICE | \$897,500 | \$664,250 | 35%      |
|                | # OF CONTRACTS     | 1         | 1         | 0%       |
|                | NEW LISTINGS       | 0         | 3         | 0%       |
|                |                    |           |           |          |

# Compass New Jersey Monthly Market Insights

\$754K \$



# Park Ridge

NOVEMBER 2022

### Monthly Inventory





## Contracts By Price Range

### Listings By Price Range



COMPASS

 $\sim$   $\sim$   $\sim$   $\sim$   $\sim$ / / / / / / / //// | | | | | / ------

Compass makes no representations or warranties, express or implied, with respect to future market conditions or prices of residential product at the time the subject property or any competitive property is complete and ready for occupancy or with respect to any report, study, finding, recommendation or other information provided by Compass herein. Moreover, no warranty, express or implied, is made or should be assumed regarding the accuracy, adequacy, completeness, legality, reliability, merchantability or fitness for a particular purpose of any information, in part or whole, contained herein. All material is presented with the understand