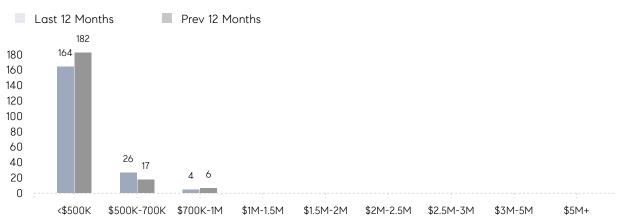

| % OF ASKING PRICE  | 100%      | 103%      |          |
|                | AVERAGE SOLD PRICE | \$434,218 | \$438,833 | -1%      |
|                | # OF CONTRACTS     | 7         | 10        | -30%     |
|                | NEW LISTINGS       | 17        | 17        | 0%       |
| Condo/Co-op/TH | AVERAGE DOM        | 131       | 81        | 62%      |
|                | % OF ASKING PRICE  | 102%      | 100%      |          |
|                | AVERAGE SOLD PRICE | \$188,250 | \$247,500 | -24%     |
|                | # OF CONTRACTS     | 4         | 4         | 0%       |
|                | NEW LISTINGS       | 0         | 3         | 0%       |
|                |                    |           |           |          |

# Orange

#### NOVEMBER 2022

### Monthly Inventory





## Contracts By Price Range

### Listings By Price Range



COMPASS

 $\sim$   $\sim$   $\sim$   $\sim$   $\sim$ / / / / / / / //// | | | | | / ------

Compass makes no representations or warranties, express or implied, with respect to future market conditions or prices of residential product at the time the subject property or any competitive property is complete and ready for occupancy or with respect to any report, study, finding, recommendation or other information provided by Compass herein. Moreover, no warranty, express or implied, is made or should be assumed regarding the accuracy, adequacy, completeness, legality, reliability, merchantability or fitness for a particular purpose of any information, in part or whole, contained herein. All material is presented with the understand