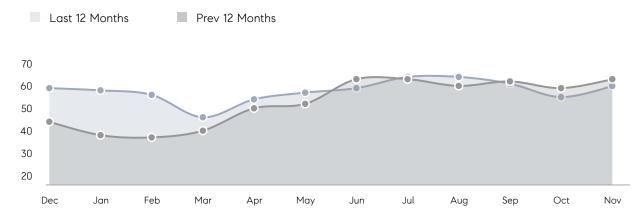

| % OF ASKING PRICE  | 100%      | 103%      |          |
|                | AVERAGE SOLD PRICE | \$434,218 | \$438,833 | -1%      |
|                | # OF CONTRACTS     | 7         | 10        | -30%     |
|                | NEW LISTINGS       | 17        | 17        | 0%       |
| Condo/Co-op/TH | AVERAGE DOM        | 131       | 81        | 62%      |
|                | % OF ASKING PRICE  | 102%      | 100%      |          |
|                | AVERAGE SOLD PRICE | \$188,250 | \$247,500 | -24%     |
|                | # OF CONTRACTS     | 4         | 4         | 0%       |
|                | NEW LISTINGS       | 0         | 3         | 0%       |
|                |                    |           |           |          |

# Orange

#### NOVEMBER 2022

### Monthly Inventory





## Contracts By Price Range

### Listings By Price Range



COMPASS

 $\sim$   $\sim$   $\sim$   $\sim$   $\sim$ / / / / / / / //// | | | | | / ------

Compass makes no representations or warranties, express or implied, with respect to future market conditions or prices of residential product at the time the subject property or any competitive property is complete and ready for occupancy or with respect to any report, study, finding, recommendation or other information provided by Compass herein. Moreover, no warranty, express or implied, is made or should be assumed regarding the accuracy, adequacy, completeness, legality, reliability, merchantability or fitness for a particular purpose of any information, in part or whole, contained herein. All material is presented with the understa