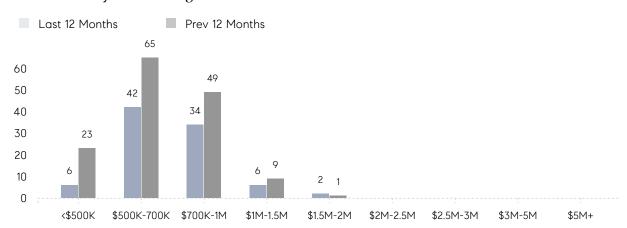

|
|                | AVERAGE SOLD PRICE | \$766,667 | \$561,383 | 37%      |
|                | # OF CONTRACTS     | 5         | 9         | -44%     |
|                | NEW LISTINGS       | 6         | 4         | 50%      |
| Condo/Co-op/TH | AVERAGE DOM        | -         | -         | -        |
|                | % OF ASKING PRICE  | -         | -         |          |
|                | AVERAGE SOLD PRICE | -         | -         | -        |
|                | # OF CONTRACTS     | 0         | 0         | 0%       |
|                | NEW LISTINGS       | 0         | 0         | 0%       |
|                |                    |           |           |          |

Nov 2022

Nov 2021

% Change

# Oradell

### NOVEMBER 2022

### Monthly Inventory



### Contracts By Price Range



### Listings By Price Range



# COMPASS



Compass makes no representations or warranties, express or implied, with respect to future market conditions or prices of residential product at the time the subject property or any competitive property is complete and ready for occupancy or with respect to any report, study, finding, recommendation or other information provided by Compass herein. Moreover, no warranty, express or implied, is made or should be assumed regarding the accuracy, adequacy, completeness, legality, reliability, merchantability or fitness for a particular purpose of any information, in part or whole, contained herein. All material is presented with the understanding that Compass shall not be deemed to provide legal, accounting or other professional services. This is no