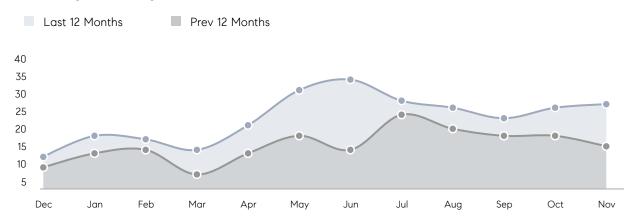

CE  | 104%      | 98%       |          |
|                | AVERAGE SOLD PRICE | \$766,667 | \$561,383 | 37%      |
|                | # OF CONTRACTS     | 5         | 9         | -44%     |
|                | NEW LISTINGS       | 6         | 4         | 50%      |
| Condo/Co-op/TH | AVERAGE DOM        | -         | -         | -        |
|                | % OF ASKING PRICE  | -         | -         |          |
|                | AVERAGE SOLD PRICE | -         | -         | -        |
|                | # OF CONTRACTS     | 0         | 0         | 0%       |
|                | NEW LISTINGS       | 0         | 0         | 0%       |
|                |                    |           |           |          |

Nov 2022

Nov 2021

% Change

# Oradell

### NOVEMBER 2022

### Monthly Inventory



### Contracts By Price Range



### Listings By Price Range



# COMPASS



Compass makes no representations or warranties, express or implied, with respect to future market conditions or prices of residential product at the time the subject property or any competitive property is complete and ready for occupancy or with respect to any report, study, finding, recommendation or other information provided by Compass herein. Moreover, no warranty, express or implied, is made or should be assumed regarding the accuracy, adequacy, completeness, legality, reliability, merchantability or fitness for a particular purpose of any information, in part or whole, contained herein. All material is presented with the understanding that Compass shall not be deemed to provide legal, accounting or other p