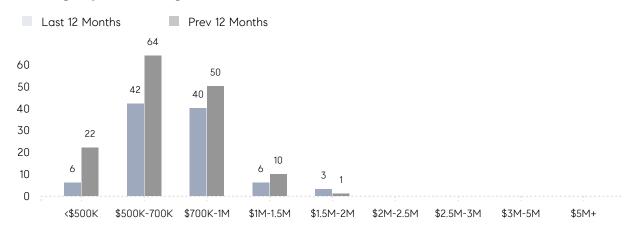

RAGE SOLD PRICE | \$766,667 | \$561,383 | 37%      |
|                | # OF CONTRACTS     | 5         | 9         | -44%     |
|                | NEW LISTINGS       | 6         | 4         | 50%      |
| Condo/Co-op/TH | AVERAGE DOM        | -         | -         | -        |
|                | % OF ASKING PRICE  | -         | -         |          |
|                | AVERAGE SOLD PRICE | -         | -         | -        |
|                | # OF CONTRACTS     | 0         | 0         | 0%       |
|                | NEW LISTINGS       | 0         | 0         | 0%       |
|                |                    |           |           |          |

Nov 2022

Nov 2021

% Change

# Oradell

### NOVEMBER 2022

### Monthly Inventory



### Contracts By Price Range



### Listings By Price Range



# COMPASS



Compass makes no representations or warranties, express or implied, with respect to future market conditions or prices of residential product at the time the subject property or any competitive property is complete and ready for occupancy or with respect to any report, study, finding, recommendation or other information provided by Compass herein. Moreover, no warranty, express or implied, is made or should be assumed regarding the accuracy, adequacy, completeness, legality, reliability, merchantability or fitness for a particular purpose of any information, in part or whole, contained herein. All material is presented with the understanding that Compass shall not be deemed to provide legal, accounting or other professional services. This is not intended to solicit the purch