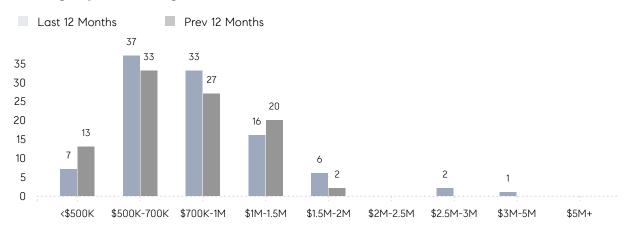

| AVERAGE SOLD PRICE | \$1,180,000 | \$836,000 | 41%      |
|                | # OF CONTRACTS     | 1           | 7         | -86%     |
|                | NEW LISTINGS       | 1           | 5         | -80%     |
| Condo/Co-op/TH | AVERAGE DOM        | 143         | -         | -        |
|                | % OF ASKING PRICE  | 96%         | -         |          |
|                | AVERAGE SOLD PRICE | \$655,000   | -         | -        |
|                | # OF CONTRACTS     | 0           | 1         | 0%       |
|                | NEW LISTINGS       | 1           | 2         | -50%     |
|                |                    |             |           |          |

# Norwood

### NOVEMBER 2022

### Monthly Inventory



### Contracts By Price Range



### Listings By Price Range



# COMPASS



Compass makes no representations or warranties, express or implied, with respect to future market conditions or prices of residential product at the time the subject property or any competitive property is complete and ready for occupancy or with respect to any report, study, finding, recommendation or other information provided by Compass herein. Moreover, no warranty, express or implied, is made or should be assumed regarding the accuracy, adequacy, completeness, legality, reliability, merchantability or fitness for a particular purpose of any information, in part or whole, contained herein. All material is presented with the understanding that Compass shall not be deemed to provide legal, accounting or other professional services. This is not intended to solicit the purch