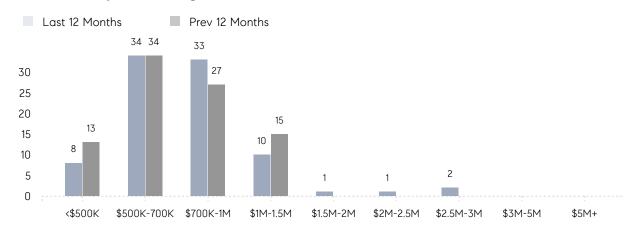

%       |          |
|                | AVERAGE SOLD PRICE | \$1,180,000 | \$836,000 | 41%      |
|                | # OF CONTRACTS     | 1           | 7         | -86%     |
|                | NEW LISTINGS       | 1           | 5         | -80%     |
| Condo/Co-op/TH | AVERAGE DOM        | 143         | -         | -        |
|                | % OF ASKING PRICE  | 96%         | -         |          |
|                | AVERAGE SOLD PRICE | \$655,000   | -         | -        |
|                | # OF CONTRACTS     | 0           | 1         | 0%       |
|                | NEW LISTINGS       | 1           | 2         | -50%     |
|                |                    |             |           |          |

# Norwood

### NOVEMBER 2022

### Monthly Inventory



### Contracts By Price Range



### Listings By Price Range



# COMPASS



Compass makes no representations or warranties, express or implied, with respect to future market conditions or prices of residential product at the time the subject property or any competitive property is complete and ready for occupancy or with respect to any report, study, finding, recommendation or other information provided by Compass herein. Moreover, no warranty, express or implied, is made or should be assumed regarding the accuracy, adequacy, completeness, legality, reliability, merchantability or fitness for a particular purpose of any information, in part or whole, contained herein. All material is presented with the understanding that Compass shall not be deemed to provide legal, accounting or other professional services. This is no