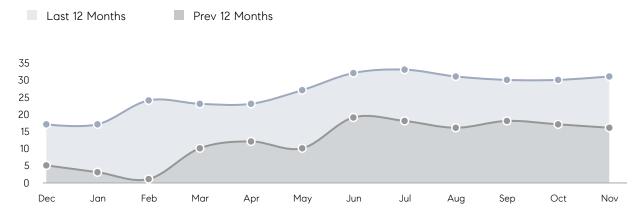

ASKING PRICE  | 89%         | 98%       |          |
|                | AVERAGE SOLD PRICE | \$1,180,000 | \$836,000 | 41%      |
|                | # OF CONTRACTS     | 1           | 7         | -86%     |
|                | NEW LISTINGS       | 1           | 5         | -80%     |
| Condo/Co-op/TH | AVERAGE DOM        | 143         | -         | -        |
|                | % OF ASKING PRICE  | 96%         | -         |          |
|                | AVERAGE SOLD PRICE | \$655,000   | -         | -        |
|                | # OF CONTRACTS     | 0           | 1         | 0%       |
|                | NEW LISTINGS       | 1           | 2         | -50%     |
|                |                    |             |           |          |

# Norwood

### NOVEMBER 2022

### Monthly Inventory



### Contracts By Price Range



### Listings By Price Range



# COMPASS



Compass makes no representations or warranties, express or implied, with respect to future market conditions or prices of residential product at the time the subject property or any competitive property is complete and ready for occupancy or with respect to any report, study, finding, recommendation or other information provided by Compass herein. Moreover, no warranty, express or implied, is made or should be assumed regarding the accuracy, adequacy, completeness, legality, reliability, merchantability or fitness for a particular purpose of any information, in part or whole, contained herein. All material is presented with the understanding that Compass shall not be deemed to provide legal, accounting or other p