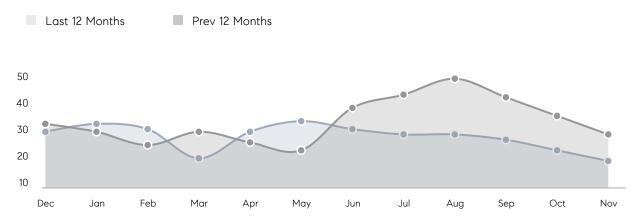

|
|                | AVERAGE SOLD PRICE | \$437,714 | \$414,500 | 6%       |
|                | # OF CONTRACTS     | 11        | 11        | 0%       |
|                | NEW LISTINGS       | 8         | 6         | 33%      |
| Condo/Co-op/TH | AVERAGE DOM        | 10        | 18        | -44%     |
|                | % OF ASKING PRICE  | 104%      | 105%      |          |
|                | AVERAGE SOLD PRICE | \$164,833 | \$136,000 | 21%      |
|                | # OF CONTRACTS     | 2         | 3         | -33%     |
|                | NEW LISTINGS       | 3         | 4         | -25%     |
|                |                    |           |           |          |

Compass New Jersey Monthly Market Insights

UNITS SOLD

# North Plainfield

#### NOVEMBER 2022

#### Monthly Inventory



### Contracts By Price Range



### Listings By Price Range



COMPASS

 $\sim$   $\sim$   $\sim$   $\sim$   $\sim$ / / / / / / / //// | | | | | / ------

Compass makes no representations or warranties, express or implied, with respect to future market conditions or prices of residential product at the time the subject property or any competitive property is complete and ready for occupancy or with respect to any report, study, finding, recommendation or other information provided by Compass herein. Moreover, no warranty, express or implied, is made or should be assumed regarding the accuracy, adequacy, completeness, legality, reliability, merchantability or fitness for a particular purpose of any information, in part or whole, contained herein. All material is presented with the underst