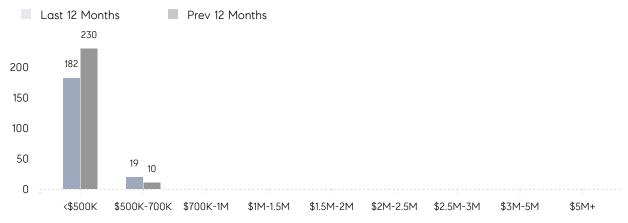

OLD PRICE | \$437,714 | \$414,500 | 6%       |
|                | # OF CONTRACTS     | 11        | 11        | 0%       |
|                | NEW LISTINGS       | 8         | 6         | 33%      |
| Condo/Co-op/TH | AVERAGE DOM        | 10        | 18        | -44%     |
|                | % OF ASKING PRICE  | 104%      | 105%      |          |
|                | AVERAGE SOLD PRICE | \$164,833 | \$136,000 | 21%      |
|                | # OF CONTRACTS     | 2         | 3         | -33%     |
|                | NEW LISTINGS       | 3         | 4         | -25%     |
|                |                    |           |           |          |

Compass New Jersey Monthly Market Insights

UNITS SOLD

# North Plainfield

#### NOVEMBER 2022

#### Monthly Inventory



### Contracts By Price Range



### Listings By Price Range



COMPASS

 $\sim$   $\sim$   $\sim$   $\sim$   $\sim$ / / / / / / / //// | | | | | / ------

Compass makes no representations or warranties, express or implied, with respect to future market conditions or prices of residential product at the time the subject property or any competitive property is complete and ready for occupancy or with respect to any report, study, finding, recommendation or other information provided by Compass herein. Moreover, no warranty, express or implied, is made or should be assumed regarding the accuracy, adequacy, completeness, legality, reliability, merchantability or fitness for a particular purpose of any information, in part or whole, contained herein. All material is presented with the understanding that Compass shall not be