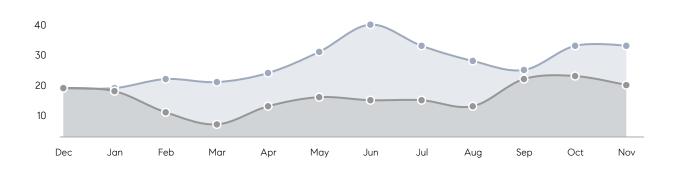

NEW LISTINGS  AVERAGE DOM  % OF ASKING PRICE  AVERAGE SOLD PRICE  # OF CONTRACTS  NEW LISTINGS  AVERAGE DOM  % OF ASKING PRICE  AVERAGE DOM  % OF ASKING PRICE  AVERAGE SOLD PRICE  # OF CONTRACTS | AVERAGE DOM 47 % OF ASKING PRICE 98%  AVERAGE SOLD PRICE \$445,867 # OF CONTRACTS 10  NEW LISTINGS 11  AVERAGE DOM 47 % OF ASKING PRICE 98%  AVERAGE SOLD PRICE \$445,867 # OF CONTRACTS 10  NEW LISTINGS 11  AVERAGE DOM - % OF ASKING PRICE - AVERAGE SOLD PRICE - # OF CONTRACTS 0 | AVERAGE DOM 47 34 % OF ASKING PRICE 98% 102% AVERAGE SOLD PRICE \$445,867 \$466,000 # OF CONTRACTS 10 11 NEW LISTINGS 11 8 AVERAGE DOM 47 34 % OF ASKING PRICE 98% 102% AVERAGE SOLD PRICE \$445,867 \$466,000 # OF CONTRACTS 10 9 NEW LISTINGS 11 8 AVERAGE DOM |

# North Arlington

### NOVEMBER 2022

### Monthly Inventory





### Contracts By Price Range



### Listings By Price Range



# COMPASS



Compass makes no representations or warranties, express or implied, with respect to future market conditions or prices of residential product at the time the subject property or any competitive property is complete and ready for occupancy or with respect to any report, study, finding, recommendation or other information provided by Compass herein. Moreover, no warranty, express or implied, is made or should be assumed regarding the accuracy, adequacy, completeness, legality, reliability, merchantability or fitness for a particular purpose of any information, in part or whole, contained herein. All material is presented with the understanding that Compass shall not be deemed to provide legal, accounting or other p