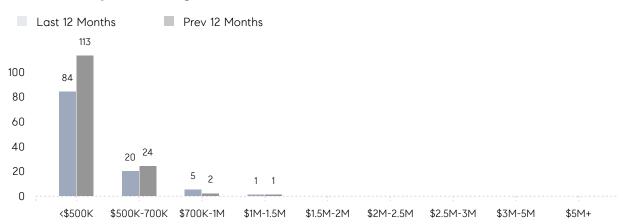

ASKING PRICE  AVERAGE SOLD PRICE  # OF CONTRACTS  NEW LISTINGS  AVERAGE DOM  % OF ASKING PRICE  AVERAGE DOM  % OF ASKING PRICE  AVERAGE SOLD PRICE  # OF CONTRACTS | AVERAGE DOM 47 % OF ASKING PRICE 98%  AVERAGE SOLD PRICE \$445,867 # OF CONTRACTS 10  NEW LISTINGS 11  AVERAGE DOM 47 % OF ASKING PRICE 98%  AVERAGE SOLD PRICE \$445,867 # OF CONTRACTS 10  NEW LISTINGS 11  AVERAGE DOM - % OF ASKING PRICE - AVERAGE SOLD PRICE - # OF CONTRACTS 0 | AVERAGE DOM 47 34 % OF ASKING PRICE 98% 102% AVERAGE SOLD PRICE \$445,867 \$466,000 # OF CONTRACTS 10 11 NEW LISTINGS 11 8 AVERAGE DOM 47 34 % OF ASKING PRICE 98% 102% AVERAGE SOLD PRICE \$445,867 \$466,000 # OF CONTRACTS 10 9 NEW LISTINGS 11 8 AVERAGE DOM |

# North Arlington

### NOVEMBER 2022

### Monthly Inventory





### Contracts By Price Range



### Listings By Price Range



# COMPASS



Compass makes no representations or warranties, express or implied, with respect to future market conditions or prices of residential product at the time the subject property or any competitive property is complete and ready for occupancy or with respect to any report, study, finding, recommendation or other information provided by Compass herein. Moreover, no warranty, express or implied, is made or should be assumed regarding the accuracy, adequacy, completeness, legality, reliability, merchantability or fitness for a particular purpose of any information, in part or whole, contained herein. All material is presented with the understanding that Compass shall not be deemed to provide legal, accounting or other professional services. This is no