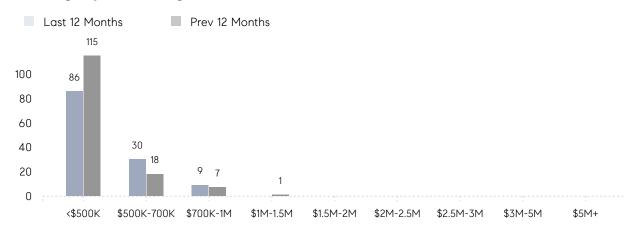

E  # OF CONTRACTS  NEW LISTINGS  AVERAGE DOM  % OF ASKING PRICE  AVERAGE DOM  % OF ASKING PRICE  AVERAGE SOLD PRICE  # OF CONTRACTS | AVERAGE DOM 47 % OF ASKING PRICE 98%  AVERAGE SOLD PRICE \$445,867 # OF CONTRACTS 10  NEW LISTINGS 11  AVERAGE DOM 47 % OF ASKING PRICE 98%  AVERAGE SOLD PRICE \$445,867 # OF CONTRACTS 10  NEW LISTINGS 11  AVERAGE DOM - % OF ASKING PRICE - AVERAGE SOLD PRICE - # OF CONTRACTS 0 | AVERAGE DOM 47 34 % OF ASKING PRICE 98% 102% AVERAGE SOLD PRICE \$445,867 \$466,000 # OF CONTRACTS 10 11 NEW LISTINGS 11 8 AVERAGE DOM 47 34 % OF ASKING PRICE 98% 102% AVERAGE SOLD PRICE \$445,867 \$466,000 # OF CONTRACTS 10 9 NEW LISTINGS 11 8 AVERAGE DOM |

# North Arlington

### NOVEMBER 2022

### Monthly Inventory





### Contracts By Price Range



### Listings By Price Range



# COMPASS



Compass makes no representations or warranties, express or implied, with respect to future market conditions or prices of residential product at the time the subject property or any competitive property is complete and ready for occupancy or with respect to any report, study, finding, recommendation or other information provided by Compass herein. Moreover, no warranty, express or implied, is made or should be assumed regarding the accuracy, adequacy, completeness, legality, reliability, merchantability or fitness for a particular purpose of any information, in part or whole, contained herein. All material is presented with the understanding that Compass shall not be deemed to provide legal, accounting or other professional services. This is not intended to solicit the purch