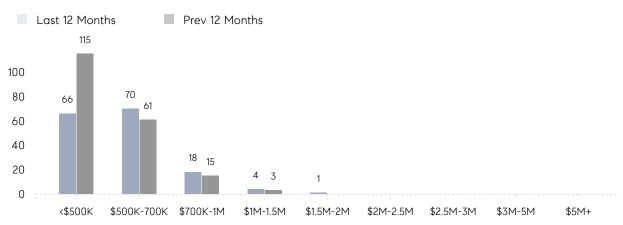

| % OF ASKING PRICE  | 96%       | 100%      |          |
|                | AVERAGE SOLD PRICE | \$602,444 | \$541,364 | 11%      |
|                | # OF CONTRACTS     | 8         | 5         | 60%      |
|                | NEW LISTINGS       | 5         | 8         | -37%     |
| Condo/Co-op/TH | AVERAGE DOM        | 81        | -         | -        |
|                | % OF ASKING PRICE  | 93%       | -         |          |
|                | AVERAGE SOLD PRICE | \$495,000 | -         | -        |
|                | # OF CONTRACTS     | 0         | 0         | 0%       |
|                | NEW LISTINGS       | 1         | 0         | 0%       |
|                |                    |           |           |          |

# New Milford

#### NOVEMBER 2022

#### Monthly Inventory





### Contracts By Price Range

### Listings By Price Range



COMPASS

 $\sim$   $\sim$   $\sim$   $\sim$   $\sim$ / / / / / / / //// | | | | | / ------

Compass makes no representations or warranties, express or implied, with respect to future market conditions or prices of residential product at the time the subject property or any competitive property is complete and ready for occupancy or with respect to any report, study, finding, recommendation or other information provided by Compass herein. Moreover, no warranty, express or implied, is made or should be assumed regarding the accuracy, adequacy, completeness, legality, reliability, merchantability or fitness for a particular purpose of any information, in part or whole, contained herein. All material is presented with the understan