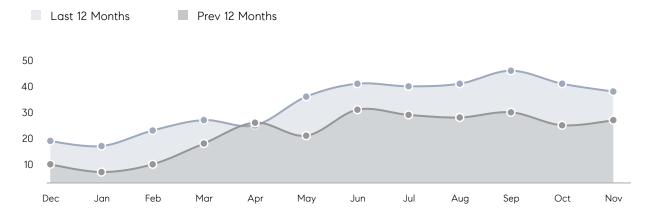

| % OF ASKING PRICE  | 96%       | 100%      |          |
|                | AVERAGE SOLD PRICE | \$602,444 | \$541,364 | 11%      |
|                | # OF CONTRACTS     | 8         | 5         | 60%      |
|                | NEW LISTINGS       | 5         | 8         | -37%     |
| Condo/Co-op/TH | AVERAGE DOM        | 81        | -         | -        |
|                | % OF ASKING PRICE  | 93%       | -         |          |
|                | AVERAGE SOLD PRICE | \$495,000 | -         | -        |
|                | # OF CONTRACTS     | 0         | 0         | 0%       |
|                | NEW LISTINGS       | 1         | 0         | 0%       |
|                |                    |           |           |          |

# New Milford

#### NOVEMBER 2022

#### Monthly Inventory





### Contracts By Price Range

### Listings By Price Range



COMPASS

 $\sim$   $\sim$   $\sim$   $\sim$   $\sim$ / / / / / / / //// | | | | | / ------

Compass makes no representations or warranties, express or implied, with respect to future market conditions or prices of residential product at the time the subject property or any competitive property is complete and ready for occupancy or with respect to any report, study, finding, recommendation or other information provided by Compass herein. Moreover, no warranty, express or implied, is made or should be assumed regarding the accuracy, adequacy, completeness, legality, reliability, merchantability or fitness for a particular purpose of any information, in part or whole, contained herein. All material is presented with the underst