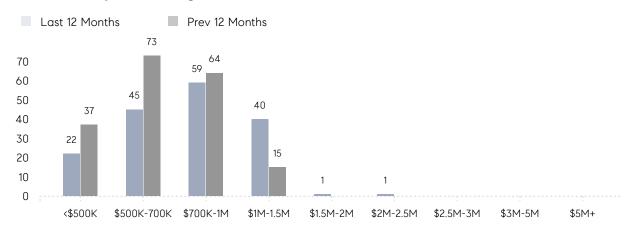

ale

NOVEMBER 2022

UNDER CONTRACT

UNITS SOLD

Nov 2022 Nov 2021

% Change

| 7             | \$730K        | \$775K        | 12            | \$824K        | \$814K        |
|---------------|---------------|---------------|---------------|---------------|---------------|
| Total         | Average       | Median        | Total         | Average       | Median        |
| Properties    | Price         | Price         | Properties    | Price         | Price         |
| -22%          | -2%           | 11%           | 33%           | 32%           | 41%           |
| Decrease From | Decrease From | Increase From | Increase From | Increase From | Increase From |
| Nov 2021      |

## **Property Statistics**

# Montvale

### NOVEMBER 2022

### Monthly Inventory





### Contracts By Price Range



### Listings By Price Range



# COMPASS



Compass makes no representations or warranties, express or implied, with respect to future market conditions or prices of residential product at the time the subject property or any competitive property is complete and ready for occupancy or with respect to any report, study, finding, recommendation or other information provided by Compass herein. Moreover, no warranty, express or implied, is made or should be assumed regarding the accuracy, adequacy, completeness, legality, reliability, merchantability or fitness for a particular purpose of any information, in part or whole, contained herein. All material is presented with the understanding that Compass shall not be deemed to provide legal, accounting or other professional services. This is no