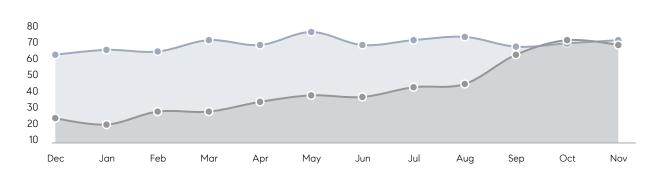

ontvale Market Insights

# Montvale

NOVEMBER 2022

UNDER CONTRACT

UNITS SOLD

Nov 2022 Nov 2021

% Change

| 7             | \$730K        | \$775K        | 12            | \$824K        | \$814K        |
|---------------|---------------|---------------|---------------|---------------|---------------|
| Total         | Average       | Median        | Total         | Average       | Median        |
| Properties    | Price         | Price         | Properties    | Price         | Price         |
| -22%          | -2%           | 11%           | 33%           | 32%           | 41%           |
| Decrease From | Decrease From | Increase From | Increase From | Increase From | Increase From |
| Nov 2021      |

## **Property Statistics**

# Montvale

### NOVEMBER 2022

### Monthly Inventory





### Contracts By Price Range



### Listings By Price Range



# COMPASS



Compass makes no representations or warranties, express or implied, with respect to future market conditions or prices of residential product at the time the subject property or any competitive property is complete and ready for occupancy or with respect to any report, study, finding, recommendation or other information provided by Compass herein. Moreover, no warranty, express or implied, is made or should be assumed regarding the accuracy, adequacy, completeness, legality, reliability, merchantability or fitness for a particular purpose of any information, in part or whole, contained herein. All material is presented with the understanding that Compass shall not be deemed to provide legal, accounting or other p