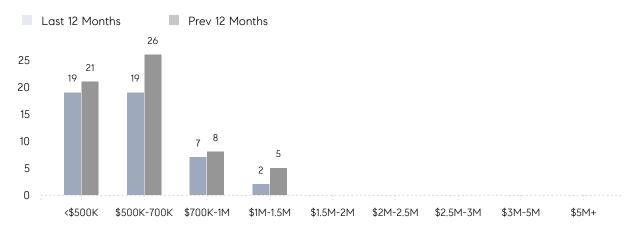

| 94%       |          |
|                | AVERAGE SOLD PRICE | \$749,667 | \$895,333 | -16%     |
|                | # OF CONTRACTS     | 0         | 6         | 0%       |
|                | NEW LISTINGS       | 1         | 8         | -87%     |
| Condo/Co-op/TH | AVERAGE DOM        | -         | 51        | -        |
|                | % OF ASKING PRICE  | -         | 101%      |          |
|                | AVERAGE SOLD PRICE | -         | \$383,000 | -        |
|                | # OF CONTRACTS     | 0         | 0         | 0%       |
|                | NEW LISTINGS       | 0         | 0         | 0%       |
|                |                    |           |           |          |

# Metuchen Borough

#### NOVEMBER 2022

### Monthly Inventory





## Contracts By Price Range



## Listings By Price Range



# COMPASS



Compass makes no representations or warranties, express or implied, with respect to future market conditions or prices of residential product at the time the subject property or any competitive property is complete and ready for occupancy or with respect to any report, study, finding, recommendation or other information provided by Compass herein. Moreover, no warranty, express or implied, is made or should be assumed regarding the accuracy, adequacy, completeness, legality, reliability, merchantability or fitness for a particular purpose of any information, in part or whole, contained herein. All material is presented with the understanding that Compass shall not be deemed to provide legal, accounting or other professional services. This is not