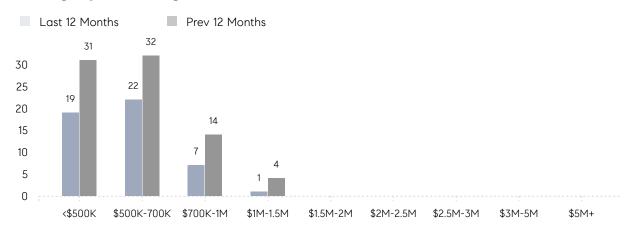

| AVERAGE SOLD PRICE | \$749,667 | \$895,333 | -16%     |
|                | # OF CONTRACTS     | 0         | 6         | 0%       |
|                | NEW LISTINGS       | 1         | 8         | -87%     |
| Condo/Co-op/TH | AVERAGE DOM        | -         | 51        | -        |
|                | % OF ASKING PRICE  | -         | 101%      |          |
|                | AVERAGE SOLD PRICE | -         | \$383,000 | -        |
|                | # OF CONTRACTS     | 0         | 0         | 0%       |
|                | NEW LISTINGS       | 0         | 0         | 0%       |
|                |                    |           |           |          |

# Metuchen Borough

#### NOVEMBER 2022

### Monthly Inventory





## Contracts By Price Range



## Listings By Price Range



# COMPASS



Compass makes no representations or warranties, express or implied, with respect to future market conditions or prices of residential product at the time the subject property or any competitive property is complete and ready for occupancy or with respect to any report, study, finding, recommendation or other information provided by Compass herein. Moreover, no warranty, express or implied, is made or should be assumed regarding the accuracy, adequacy, completeness, legality, reliability, merchantability or fitness for a particular purpose of any information, in part or whole, contained herein. All material is presented with the understanding that Compass shall not be deemed to provide legal, accounting or other professional services. This is not intended to solicit the purch