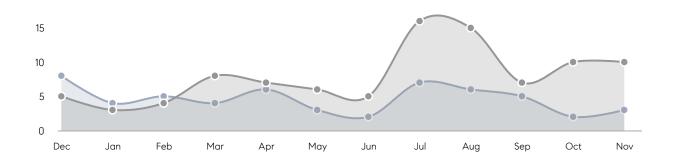

| % OF ASKING PRICE  | 102%      | 94%       |          |
|                | AVERAGE SOLD PRICE | \$749,667 | \$895,333 | -16%     |
|                | # OF CONTRACTS     | 0         | 6         | 0%       |
|                | NEW LISTINGS       | 1         | 8         | -87%     |
| Condo/Co-op/TH | AVERAGE DOM        | -         | 51        | -        |
|                | % OF ASKING PRICE  | -         | 101%      |          |
|                | AVERAGE SOLD PRICE | -         | \$383,000 | -        |
|                | # OF CONTRACTS     | 0         | 0         | 0%       |
|                | NEW LISTINGS       | 0         | 0         | 0%       |
|                |                    |           |           |          |

# Metuchen Borough

#### NOVEMBER 2022

### Monthly Inventory





## Contracts By Price Range



## Listings By Price Range



# COMPASS



Compass makes no representations or warranties, express or implied, with respect to future market conditions or prices of residential product at the time the subject property or any competitive property is complete and ready for occupancy or with respect to any report, study, finding, recommendation or other information provided by Compass herein. Moreover, no warranty, express or implied, is made or should be assumed regarding the accuracy, adequacy, completeness, legality, reliability, merchantability or fitness for a particular purpose of any information, in part or whole, contained herein. All material is presented with the understanding that Compass shall not be deemed to provide legal, accounting or other pro