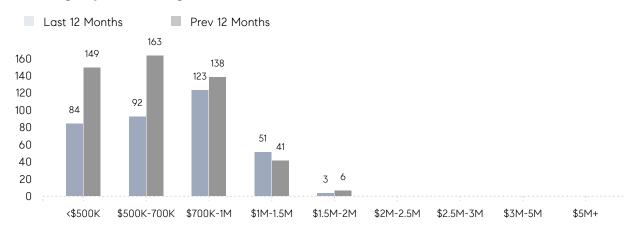

|
|                | % OF ASKING PRICE  | 103%      | 108%      |          |
|                | AVERAGE SOLD PRICE | \$831,544 | \$703,687 | 18%      |
|                | # OF CONTRACTS     | 15        | 25        | -40%     |
|                | NEW LISTINGS       | 16        | 20        | -20%     |
| Condo/Co-op/TH | AVERAGE DOM        | 117       | 78        | 50%      |
|                | % OF ASKING PRICE  | 85%       | 102%      |          |
|                | AVERAGE SOLD PRICE | \$158,000 | \$215,000 | -27%     |
|                | # OF CONTRACTS     | 3         | 1         | 200%     |
|                | NEW LISTINGS       | 4         | 3         | 33%      |

# Maplewood

### NOVEMBER 2022

### Monthly Inventory



### Contracts By Price Range



### Listings By Price Range



# COMPASS



Compass makes no representations or warranties, express or implied, with respect to future market conditions or prices of residential product at the time the subject property or any competitive property is complete and ready for occupancy or with respect to any report, study, finding, recommendation or other information provided by Compass herein. Moreover, no warranty, express or implied, is made or should be assumed regarding the accuracy, adequacy, completeness, legality, reliability, merchantability or fitness for a particular purpose of any information, in part or whole, contained herein. All material is presented with the understanding that Compass shall not be deemed to provide legal, accounting or other professional services. This is not intended to solicit the purch