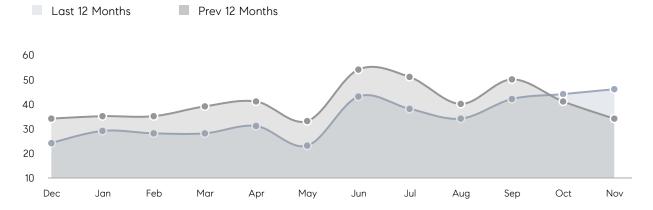

es         | AVERAGE DOM        | 27        | 21        | 29%      |
|                | % OF ASKING PRICE  | 103%      | 108%      |          |
|                | AVERAGE SOLD PRICE | \$831,544 | \$703,687 | 18%      |
|                | # OF CONTRACTS     | 15        | 25        | -40%     |
|                | NEW LISTINGS       | 16        | 20        | -20%     |
| Condo/Co-op/TH | AVERAGE DOM        | 117       | 78        | 50%      |
|                | % OF ASKING PRICE  | 85%       | 102%      |          |
|                | AVERAGE SOLD PRICE | \$158,000 | \$215,000 | -27%     |
|                | # OF CONTRACTS     | 3         | 1         | 200%     |
|                | NEW LISTINGS       | 4         | 3         | 33%      |

# Maplewood

### NOVEMBER 2022

### Monthly Inventory



### Contracts By Price Range



### Listings By Price Range



# COMPASS



Compass makes no representations or warranties, express or implied, with respect to future market conditions or prices of residential product at the time the subject property or any competitive property is complete and ready for occupancy or with respect to any report, study, finding, recommendation or other information provided by Compass herein. Moreover, no warranty, express or implied, is made or should be assumed regarding the accuracy, adequacy, completeness, legality, reliability, merchantability or fitness for a particular purpose of any information, in part or whole, contained herein. All material is presented with the understanding that Compass shall not be deemed to provide legal, accounting or other p