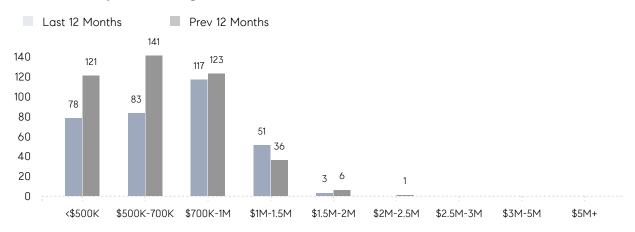

| 27        | 21        | 29%      |
|                | % OF ASKING PRICE  | 103%      | 108%      |          |
|                | AVERAGE SOLD PRICE | \$831,544 | \$703,687 | 18%      |
|                | # OF CONTRACTS     | 15        | 25        | -40%     |
|                | NEW LISTINGS       | 16        | 20        | -20%     |
| Condo/Co-op/TH | AVERAGE DOM        | 117       | 78        | 50%      |
|                | % OF ASKING PRICE  | 85%       | 102%      |          |
|                | AVERAGE SOLD PRICE | \$158,000 | \$215,000 | -27%     |
|                | # OF CONTRACTS     | 3         | 1         | 200%     |
|                | NEW LISTINGS       | 4         | 3         | 33%      |

# Maplewood

### NOVEMBER 2022

### Monthly Inventory



### Contracts By Price Range



### Listings By Price Range



# COMPASS



Compass makes no representations or warranties, express or implied, with respect to future market conditions or prices of residential product at the time the subject property or any competitive property is complete and ready for occupancy or with respect to any report, study, finding, recommendation or other information provided by Compass herein. Moreover, no warranty, express or implied, is made or should be assumed regarding the accuracy, adequacy, completeness, legality, reliability, merchantability or fitness for a particular purpose of any information, in part or whole, contained herein. All material is presented with the understanding that Compass shall not be deemed to provide legal, accounting or other professional services. This is no