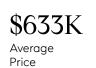

COMPASS

November 2022

# Lyndhurst Market Insights

# Lyndhurst

NOVEMBER 2022

UNDER CONTRACT

13 Total Properties



\$525K Median Price

30% Increase From

Nov 2021

57% Increase From Nov 2021

29% Increase From Nov 2021 -25%

Properties

6

Total

UNITS SOLD

Decrease From Increase From Nov 2021 Nov 2021

10%

\$557K

Average

Price

2%

Increase From Nov 2021

\$505K

Median

Price

## **Property Statistics**

|                |                    | Nov 2022  | Nov 2021  | % Change |
|----------------|--------------------|-----------|-----------|----------|
| Overall        | AVERAGE DOM        | 32        | 45        | -29%     |
|                | % OF ASKING PRICE  | 102%      | 99%       |          |
|                | AVERAGE SOLD PRICE | \$557,300 | \$549,000 | 1.5%     |
|                | # OF CONTRACTS     | 13        | 10        | 30.0%    |
|                | NEW LISTINGS       | 7