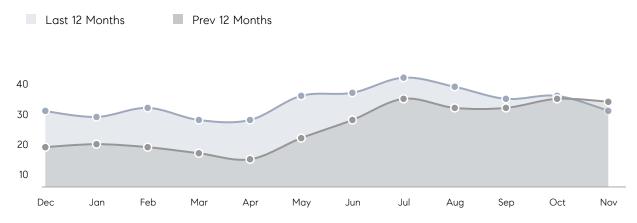

s         | AVERAGE DOM        | 32        | 45        | -29%     |
|                | % OF ASKING PRICE  | 102%      | 99%       |          |
|                | AVERAGE SOLD PRICE | \$557,300 | \$549,000 | 2%       |
|                | # OF CONTRACTS     | 12        | 9         | 33%      |
|                | NEW LISTINGS       | 5         | 9         | -44%     |
| Condo/Co-op/TH | AVERAGE DOM        | -         | -         | -        |
|                | % OF ASKING PRICE  | -         | -         |          |
|                | AVERAGE SOLD PRICE | -         | -         | -        |
|                | # OF CONTRACTS     | 1         | 1         | 0%       |
|                | NEW LISTINGS       | 2         | 3         | -33%     |

# Lyndhurst

#### NOVEMBER 2022

### Monthly Inventory





### Contracts By Price Range

### Listings By Price Range



COMPASS

 $\sim$   $\sim$   $\sim$   $\sim$   $\sim$ / / / / / / / //// | | | | | / ------

Compass makes no representations or warranties, express or implied, with respect to future market conditions or prices of residential product at the time the subject property or any competitive property is complete and ready for occupancy or with respect to any report, study, finding, recommendation or other information provided by Compass herein. Moreover, no warranty, express or implied, is made or should be assumed regarding the accuracy, adequacy, completeness, legality, reliability, merchantability or fitness for a particular purpose of any information, in part or whole, contained herein. All material is presented with the underst