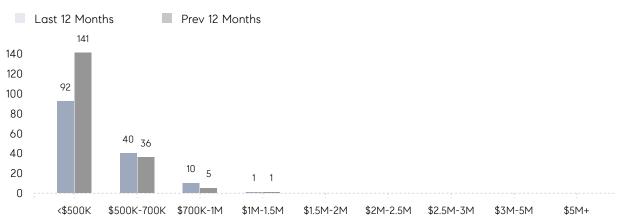

| AVERAGE DOM        | 32        | 45        | -29%     |
|                | % OF ASKING PRICE  | 102%      | 99%       |          |
|                | AVERAGE SOLD PRICE | \$557,300 | \$549,000 | 2%       |
|                | # OF CONTRACTS     | 12        | 9         | 33%      |
|                | NEW LISTINGS       | 5         | 9         | -44%     |
| Condo/Co-op/TH | AVERAGE DOM        | -         | -         | -        |
|                | % OF ASKING PRICE  | -         | -         |          |
|                | AVERAGE SOLD PRICE | -         | -         | -        |
|                | # OF CONTRACTS     | 1         | 1         | 0%       |
|                | NEW LISTINGS       | 2         | 3         | -33%     |

# Lyndhurst

#### NOVEMBER 2022

### Monthly Inventory





### Contracts By Price Range

### Listings By Price Range



COMPASS

 $\sim$   $\sim$   $\sim$   $\sim$   $\sim$ / / / / / / / //// | | | | | / ------

Compass makes no representations or warranties, express or implied, with respect to future market conditions or prices of residential product at the time the subject property or any competitive property is complete and ready for occupancy or with respect to any report, study, finding, recommendation or other information provided by Compass herein. Moreover, no warranty, express or implied, is made or should be assumed regarding the accuracy, adequacy, completeness, legality, reliability, merchantability or fitness for a particular purpose of any information, in part or whole, contained herein. All material is presented with the understan