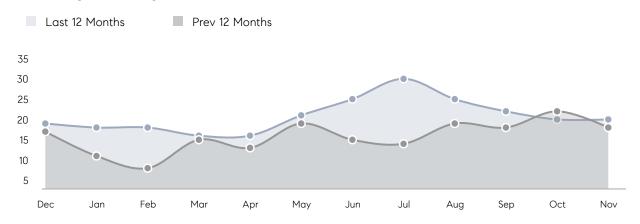

Houses         | AVERAGE DOM        | 34        | 16        | 113%     |
|                | % OF ASKING PRICE  | 101%      | 108%      |          |
|                | AVERAGE SOLD PRICE | \$478,143 | \$363,000 | 32%      |
|                | # OF CONTRACTS     | 2         | 11        | -82%     |
|                | NEW LISTINGS       | 4         | 7         | -43%     |
| Condo/Co-op/TH | AVERAGE DOM        | 102       | 27        | 278%     |
|                | % OF ASKING PRICE  | 100%      | 98%       |          |
|                | AVERAGE SOLD PRICE | \$189,000 | \$363,750 | -48%     |
|                | # OF CONTRACTS     | 1         | 2         | -50%     |
|                | NEW LISTINGS       | 0         | 2         | 0%       |

# Lodi

#### NOVEMBER 2022

## Monthly Inventory



## Contracts By Price Range



## Listings By Price Range



# COMPASS



Compass makes no representations or warranties, express or implied, with respect to future market conditions or prices of residential product at the time the subject property or any competitive property is complete and ready for occupancy or with respect to any report, study, finding, recommendation or other information provided by Compass herein. Moreover, no warranty, express or implied, is made or should be assumed regarding the accuracy, adequacy, completeness, legality, reliability, merchantability or fitness for a particular purpose of any information, in part or whole, contained herein. All material is presented with the understanding that Compass shall not be deemed to provide legal, accounting or other pro