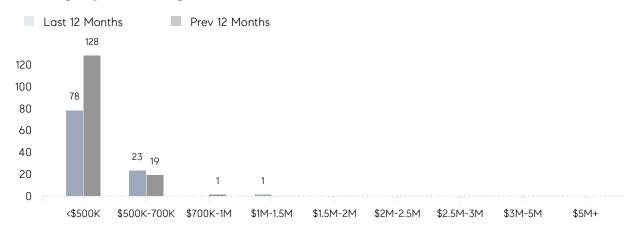

| 113%     |
|                | % OF ASKING PRICE  | 101%      | 108%      |          |
|                | AVERAGE SOLD PRICE | \$478,143 | \$363,000 | 32%      |
|                | # OF CONTRACTS     | 2         | 11        | -82%     |
|                | NEW LISTINGS       | 4         | 7         | -43%     |
| Condo/Co-op/TH | AVERAGE DOM        | 102       | 27        | 278%     |
|                | % OF ASKING PRICE  | 100%      | 98%       |          |
|                | AVERAGE SOLD PRICE | \$189,000 | \$363,750 | -48%     |
|                | # OF CONTRACTS     | 1         | 2         | -50%     |
|                | NEW LISTINGS       | 0         | 2         | 0%       |

# Lodi

#### NOVEMBER 2022

## Monthly Inventory



## Contracts By Price Range



## Listings By Price Range



# COMPASS



Compass makes no representations or warranties, express or implied, with respect to future market conditions or prices of residential product at the time the subject property or any competitive property is complete and ready for occupancy or with respect to any report, study, finding, recommendation or other information provided by Compass herein. Moreover, no warranty, express or implied, is made or should be assumed regarding the accuracy, adequacy, completeness, legality, reliability, merchantability or fitness for a particular purpose of any information, in part or whole, contained herein. All material is presented with the understanding that Compass shall not be deemed to provide legal, accounting or other professional services. This is not intended to solicit the purch