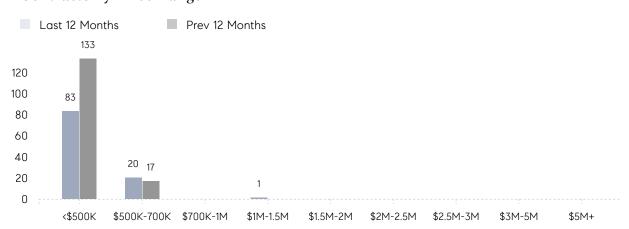

| 34        | 16        | 113%     |
|                | % OF ASKING PRICE  | 101%      | 108%      |          |
|                | AVERAGE SOLD PRICE | \$478,143 | \$363,000 | 32%      |
|                | # OF CONTRACTS     | 2         | 11        | -82%     |
|                | NEW LISTINGS       | 4         | 7         | -43%     |
| Condo/Co-op/TH | AVERAGE DOM        | 102       | 27        | 278%     |
|                | % OF ASKING PRICE  | 100%      | 98%       |          |
|                | AVERAGE SOLD PRICE | \$189,000 | \$363,750 | -48%     |
|                | # OF CONTRACTS     | 1         | 2         | -50%     |
|                | NEW LISTINGS       | 0         | 2         | 0%       |

# Lodi

#### NOVEMBER 2022

## Monthly Inventory



## Contracts By Price Range



## Listings By Price Range



# COMPASS



Compass makes no representations or warranties, express or implied, with respect to future market conditions or prices of residential product at the time the subject property or any competitive property is complete and ready for occupancy or with respect to any report, study, finding, recommendation or other information provided by Compass herein. Moreover, no warranty, express or implied, is made or should be assumed regarding the accuracy, adequacy, completeness, legality, reliability, merchantability or fitness for a particular purpose of any information, in part or whole, contained herein. All material is presented with the understanding that Compass shall not be deemed to provide legal, accounting or other professional services. This is not