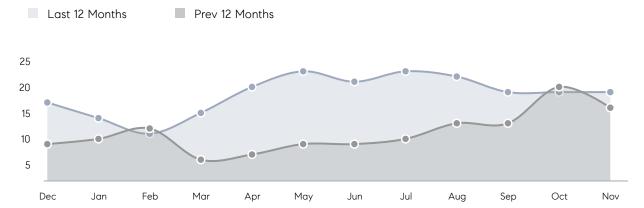

| AVERAGE DOM        | 76        | 16        | 375%     |
|                | % OF ASKING PRICE  | 93%       | 98%       |          |
|                | AVERAGE SOLD PRICE | \$499,250 | \$524,000 | -5%      |
|                | # OF CONTRACTS     | 3         | 10        | -70%     |
|                | NEW LISTINGS       | 2         | 5         | -60%     |
| Condo/Co-op/TH | AVERAGE DOM        | -         | 22        | -        |
|                | % OF ASKING PRICE  | -         | 99%       |          |
|                | AVERAGE SOLD PRICE | -         | \$284,000 | -        |
|                | # OF CONTRACTS     | 2         | 3         | -33%     |
|                | NEW LISTINGS       | 1         | 0         | 0%       |

# Little Ferry

#### NOVEMBER 2022

## Monthly Inventory



## Contracts By Price Range



## Listings By Price Range



# COMPASS



Compass makes no representations or warranties, express or implied, with respect to future market conditions or prices of residential product at the time the subject property or any competitive property is complete and ready for occupancy or with respect to any report, study, finding, recommendation or other information provided by Compass herein. Moreover, no warranty, express or implied, is made or should be assumed regarding the accuracy, adequacy, completeness, legality, reliability, merchantability or fitness for a particular purpose of any information, in part or whole, contained herein. All material is presented with the understanding that Compass shall not be deemed to provide legal, accounting or other pro