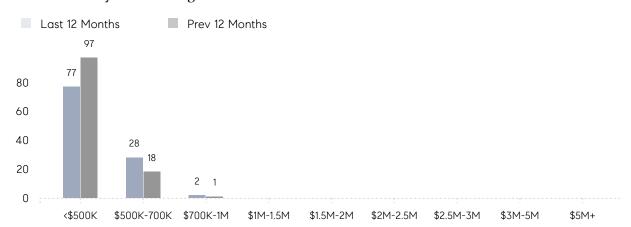

76        | 16        | 375%     |
|                | % OF ASKING PRICE  | 93%       | 98%       |          |
|                | AVERAGE SOLD PRICE | \$499,250 | \$524,000 | -5%      |
|                | # OF CONTRACTS     | 3         | 10        | -70%     |
|                | NEW LISTINGS       | 2         | 5         | -60%     |
| Condo/Co-op/TH | AVERAGE DOM        | -         | 22        | -        |
|                | % OF ASKING PRICE  | -         | 99%       |          |
|                | AVERAGE SOLD PRICE | -         | \$284,000 | -        |
|                | # OF CONTRACTS     | 2         | 3         | -33%     |
|                | NEW LISTINGS       | 1         | 0         | 0%       |

# Little Ferry

#### NOVEMBER 2022

## Monthly Inventory



## Contracts By Price Range



## Listings By Price Range



# COMPASS



Compass makes no representations or warranties, express or implied, with respect to future market conditions or prices of residential product at the time the subject property or any competitive property is complete and ready for occupancy or with respect to any report, study, finding, recommendation or other information provided by Compass herein. Moreover, no warranty, express or implied, is made or should be assumed regarding the accuracy, adequacy, completeness, legality, reliability, merchantability or fitness for a particular purpose of any information, in part or whole, contained herein. All material is presented with the understanding that Compass shall not be deemed to provide legal, accounting or other professional services. This is not