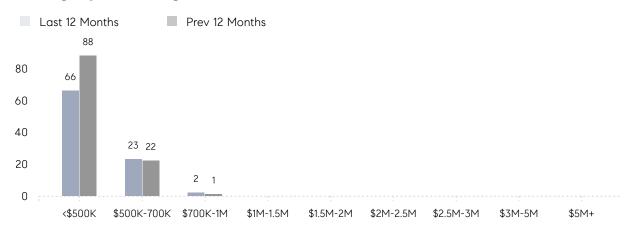

|
|                | % OF ASKING PRICE  | 93%       | 98%       |          |
|                | AVERAGE SOLD PRICE | \$499,250 | \$524,000 | -5%      |
|                | # OF CONTRACTS     | 3         | 10        | -70%     |
|                | NEW LISTINGS       | 2         | 5         | -60%     |
| Condo/Co-op/TH | AVERAGE DOM        | -         | 22        | -        |
|                | % OF ASKING PRICE  | -         | 99%       |          |
|                | AVERAGE SOLD PRICE | -         | \$284,000 | -        |
|                | # OF CONTRACTS     | 2         | 3         | -33%     |
|                | NEW LISTINGS       | 1         | 0         | 0%       |

# Little Ferry

#### NOVEMBER 2022

## Monthly Inventory



## Contracts By Price Range



## Listings By Price Range



# COMPASS



Compass makes no representations or warranties, express or implied, with respect to future market conditions or prices of residential product at the time the subject property or any competitive property is complete and ready for occupancy or with respect to any report, study, finding, recommendation or other information provided by Compass herein. Moreover, no warranty, express or implied, is made or should be assumed regarding the accuracy, adequacy, completeness, legality, reliability, merchantability or fitness for a particular purpose of any information, in part or whole, contained herein. All material is presented with the understanding that Compass shall not be deemed to provide legal, accounting or other professional services. This is not intended to solicit the purch