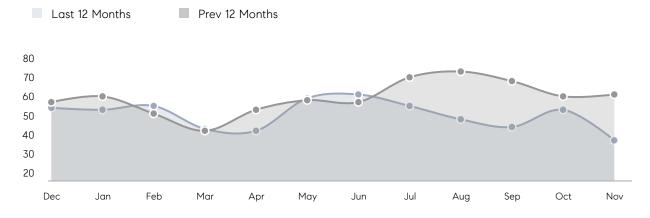

| % OF ASKING PRICE  | 102%      | 105%      |          |
|                | AVERAGE SOLD PRICE | \$460,079 | \$468,788 | -2%      |
|                | # OF CONTRACTS     | 31        | 16        | 94%      |
|                | NEW LISTINGS       | 24        | 24        | 0%       |
| Condo/Co-op/TH | AVERAGE DOM        | 107       | 46        | 133%     |
|                | % OF ASKING PRICE  | 96%       | 101%      |          |
|                | AVERAGE SOLD PRICE | \$200,000 | \$203,000 | -1%      |
|                | # OF CONTRACTS     | 2         | 1         | 100%     |
|                | NEW LISTINGS       | 0         | 5         | 0%       |
|                |                    |           |           |          |

# Linden

#### NOVEMBER 2022

### Monthly Inventory





## Contracts By Price Range

### Listings By Price Range



COMPASS

 $\sim$   $\sim$   $\sim$   $\sim$   $\sim$ / / / / / / / //// | | | | | / ------

Compass makes no representations or warranties, express or implied, with respect to future market conditions or prices of residential product at the time the subject property or any competitive property is complete and ready for occupancy or with respect to any report, study, finding, recommendation or other information provided by Compass herein. Moreover, no warranty, express or implied, is made or should be assumed regarding the accuracy, adequacy, completeness, legality, reliability, merchantability or fitness for a particular purpose of any information, in part or whole, contained herein. All material is presented with the understa