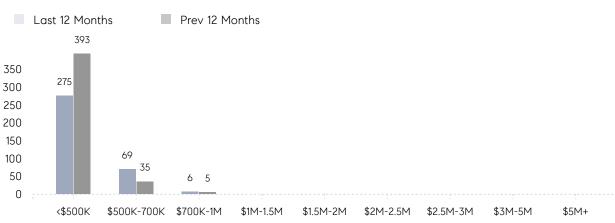

| % OF ASKING PRICE  | 102%      | 105%      |          |
|                | AVERAGE SOLD PRICE | \$460,079 | \$468,788 | -2%      |
|                | # OF CONTRACTS     | 31        | 16        | 94%      |
|                | NEW LISTINGS       | 24        | 24        | 0%       |
| Condo/Co-op/TH | AVERAGE DOM        | 107       | 46        | 133%     |
|                | % OF ASKING PRICE  | 96%       | 101%      |          |
|                | AVERAGE SOLD PRICE | \$200,000 | \$203,000 | -1%      |
|                | # OF CONTRACTS     | 2         | 1         | 100%     |
|                | NEW LISTINGS       | 0         | 5         | 0%       |
|                |                    |           |           |          |

# Linden

#### NOVEMBER 2022

### Monthly Inventory





## Contracts By Price Range

### Listings By Price Range



COMPASS

 $\sim$   $\sim$   $\sim$   $\sim$   $\sim$ / / / / / / / //// | | | | | / ------

Compass makes no representations or warranties, express or implied, with respect to future market conditions or prices of residential product at the time the subject property or any competitive property is complete and ready for occupancy or with respect to any report, study, finding, recommendation or other information provided by Compass herein. Moreover, no warranty, express or implied, is made or should be assumed regarding the accuracy, adequacy, completeness, legality, reliability, merchantability or fitness for a particular purpose of any information, in part or whole, contained herein. All material is presented with the understand