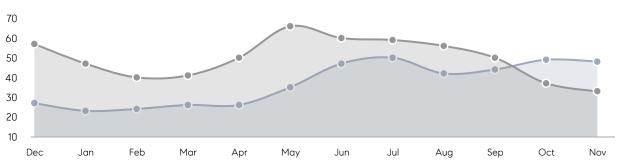

s         | AVERAGE DOM        | 63        | 50        | 26%      |
|                | % OF ASKING PRICE  | 96%       | 100%      |          |
|                | AVERAGE SOLD PRICE | \$704,761 | \$782,518 | -10%     |
|                | # OF CONTRACTS     | 11        | 9         | 22%      |
|                | NEW LISTINGS       | 14        | 10        | 40%      |
| Condo/Co-op/TH | AVERAGE DOM        | -         | -         | -        |
|                | % OF ASKING PRICE  | -         | -         |          |
|                | AVERAGE SOLD PRICE | -         | -         | -        |
|                | # OF CONTRACTS     | 1         | 0         | 0%       |
|                | NEW LISTINGS       | 0         | 0         | 0%       |

# Kinnelon

### NOVEMBER 2022

### Monthly Inventory





### Contracts By Price Range



### Listings By Price Range



# COMPASS



Compass makes no representations or warranties, express or implied, with respect to future market conditions or prices of residential product at the time the subject property or any competitive property is complete and ready for occupancy or with respect to any report, study, finding, recommendation or other information provided by Compass herein. Moreover, no warranty, express or implied, is made or should be assumed regarding the accuracy, adequacy, completeness, legality, reliability, merchantability or fitness for a particular purpose of any information, in part or whole, contained herein. All material is presented with the understanding that Compass shall not be deemed to provide legal, accounting or other p