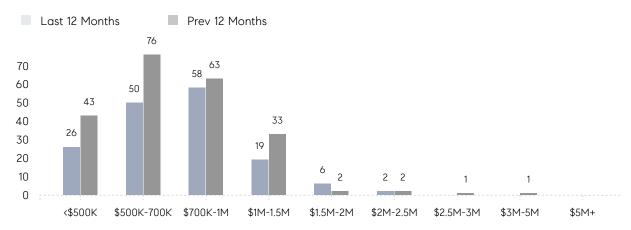

63        | 50        | 26%      |
|                | % OF ASKING PRICE  | 96%       | 100%      |          |
|                | AVERAGE SOLD PRICE | \$704,761 | \$782,518 | -10%     |
|                | # OF CONTRACTS     | 11        | 9         | 22%      |
|                | NEW LISTINGS       | 14        | 10        | 40%      |
| Condo/Co-op/TH | AVERAGE DOM        | -         | -         | -        |
|                | % OF ASKING PRICE  | -         | -         |          |
|                | AVERAGE SOLD PRICE | -         | -         | -        |
|                | # OF CONTRACTS     | 1         | 0         | 0%       |
|                | NEW LISTINGS       | 0         | 0         | 0%       |

# Kinnelon

### NOVEMBER 2022

### Monthly Inventory





### Contracts By Price Range



### Listings By Price Range



# COMPASS



Compass makes no representations or warranties, express or implied, with respect to future market conditions or prices of residential product at the time the subject property or any competitive property is complete and ready for occupancy or with respect to any report, study, finding, recommendation or other information provided by Compass herein. Moreover, no warranty, express or implied, is made or should be assumed regarding the accuracy, adequacy, completeness, legality, reliability, merchantability or fitness for a particular purpose of any information, in part or whole, contained herein. All material is presented with the understanding that Compass shall not be deemed to provide legal, accounting or other professional services. This is no