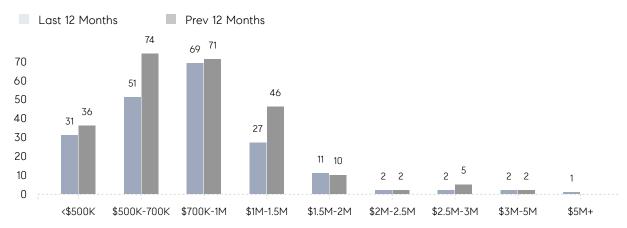

|
|                | % OF ASKING PRICE  | 96%       | 100%      |          |
|                | AVERAGE SOLD PRICE | \$704,761 | \$782,518 | -10%     |
|                | # OF CONTRACTS     | 11        | 9         | 22%      |
|                | NEW LISTINGS       | 14        | 10        | 40%      |
| Condo/Co-op/TH | AVERAGE DOM        | -         | -         | -        |
|                | % OF ASKING PRICE  | -         | -         |          |
|                | AVERAGE SOLD PRICE | -         | -         | -        |
|                | # OF CONTRACTS     | 1         | 0         | 0%       |
|                | NEW LISTINGS       | 0         | 0         | 0%       |

# Kinnelon

### NOVEMBER 2022

### Monthly Inventory





### Contracts By Price Range



### Listings By Price Range



# COMPASS



Compass makes no representations or warranties, express or implied, with respect to future market conditions or prices of residential product at the time the subject property or any competitive property is complete and ready for occupancy or with respect to any report, study, finding, recommendation or other information provided by Compass herein. Moreover, no warranty, express or implied, is made or should be assumed regarding the accuracy, adequacy, completeness, legality, reliability, merchantability or fitness for a particular purpose of any information, in part or whole, contained herein. All material is presented with the understanding that Compass shall not be deemed to provide legal, accounting or other professional services. This is not intended to solicit the purch