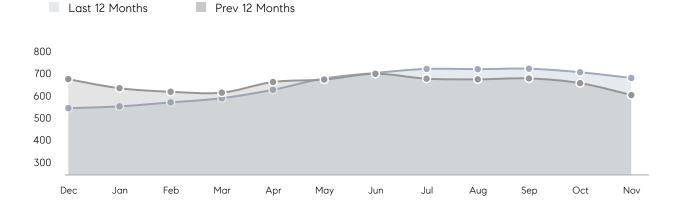

| % OF ASKING PRICE  | 96%       | 99%       |          |
|                | AVERAGE SOLD PRICE | \$727,306 | \$445,322 | 63%      |
|                | # OF CONTRACTS     | 18        | 36        | -50%     |
|                | NEW LISTINGS       | 35        | 36        | -3%      |
| Condo/Co-op/TH | AVERAGE DOM        | 39        | 45        | -13%     |
|                | % OF ASKING PRICE  | 98%       | 99%       |          |
|                | AVERAGE SOLD PRICE | \$665,561 | \$592,821 | 12%      |
|                | # OF CONTRACTS     | 107       | 134       | -20%     |
|                | NEW LISTINGS       | 183       | 181       | 1%       |
|                |                    |           |           |          |

# Jersey City

#### NOVEMBER 2022

#### Monthly Inventory





## Contracts By Price Range

### Listings By Price Range



COMPASS

 $\sim$   $\sim$   $\sim$   $\sim$   $\sim$ / / / / / / / //// | | | | | / ------

Compass makes no representations or warranties, express or implied, with respect to future market conditions or prices of residential product at the time the subject property or any competitive property is complete and ready for occupancy or with respect to any report, study, finding, recommendation or other information provided by Compass herein. Moreover, no warranty, express or implied, is made or should be assumed regarding the accuracy, adequacy, completeness, legality, reliability, merchantability or fitness for a particular purpose of any information, in part or whole, contained herein. All material is presented with the understa