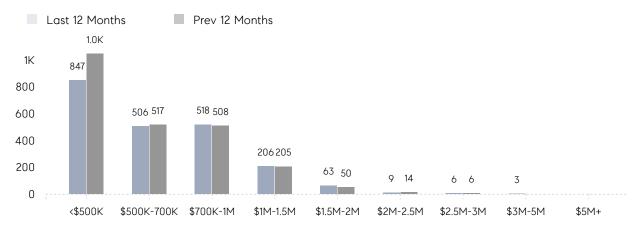

| % OF ASKING PRICE  | 96%       | 99%       |          |
|                | AVERAGE SOLD PRICE | \$727,306 | \$445,322 | 63%      |
|                | # OF CONTRACTS     | 18        | 36        | -50%     |
|                | NEW LISTINGS       | 35        | 36        | -3%      |
| Condo/Co-op/TH | AVERAGE DOM        | 39        | 45        | -13%     |
|                | % OF ASKING PRICE  | 98%       | 99%       |          |
|                | AVERAGE SOLD PRICE | \$665,561 | \$592,821 | 12%      |
|                | # OF CONTRACTS     | 107       | 134       | -20%     |
|                | NEW LISTINGS       | 183       | 181       | 1%       |
|                |                    |           |           |          |

# Jersey City

#### NOVEMBER 2022

#### Monthly Inventory





## Contracts By Price Range

### Listings By Price Range



COMPASS

 $\sim$   $\sim$   $\sim$   $\sim$   $\sim$ / / / / / / / //// | | | | | / ------

Compass makes no representations or warranties, express or implied, with respect to future market conditions or prices of residential product at the time the subject property or any competitive property is complete and ready for occupancy or with respect to any report, study, finding, recommendation or other information provided by Compass herein. Moreover, no warranty, express or implied, is made or should be assumed regarding the accuracy, adequacy, completeness, legality, reliability, merchantability or fitness for a particular purpose of any information, in part or whole, contained herein. All material is presented with the understand