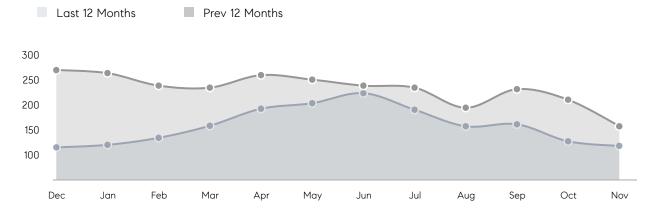

| 96%         |          |
|                | AVERAGE SOLD PRICE | \$3,604,000 | \$1,425,500 | 153%     |
|                | # OF CONTRACTS     | 5           | 2           | 150%     |
|                | NEW LISTINGS       | 5           | 2           | 150%     |
| Condo/Co-op/TH | AVERAGE DOM        | 32          | 33          | -3%      |
|                | % OF ASKING PRICE  | 99%         | 98%         |          |
|                | AVERAGE SOLD PRICE | \$957,900   | \$753,275   | 27%      |
|                | # OF CONTRACTS     | 34          | 95          | -64%     |
|                | NEW LISTINGS       | 43          | 74          | -42%     |
|                |                    |             |             |          |

# Hoboken

#### NOVEMBER 2022

### Monthly Inventory





### Listings By Price Range

Contracts By Price Range



Sources: Garden State MLS, Hudson MLS, NJ MLS

COMPASS

 $\sim$   $\sim$   $\sim$   $\sim$   $\sim$ / / / / / / / //// | | | | | / ------

Compass makes no representations or warranties, express or implied, with respect to future market conditions or prices of residential product at the time the subject property or any competitive property is complete and ready for occupancy or with respect to any report, study, finding, recommendation or other information provided by Compass herein. Moreover, no warranty, express or implied, is made or should be assumed regarding the accuracy, adequacy, completeness, legality, reliability, merchantability or fitness for a particular purpose of any information, in part or whole, contained herein.