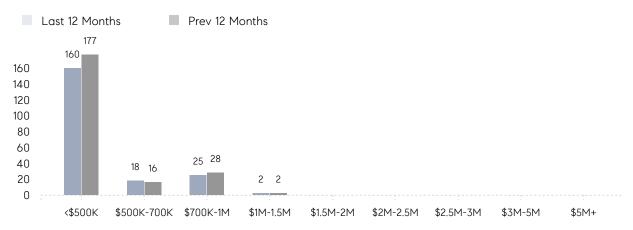

|
|                | % OF ASKING PRICE  | -         | -         |          |
|                | AVERAGE SOLD PRICE | -         | -         | -        |
|                | # OF CONTRACTS     | 2         | 0         | 0%       |
|                | NEW LISTINGS       | 0         | 0         | 0%       |
| Condo/Co-op/TH | AVERAGE DOM        | 88        | 69        | 28%      |
|                | % OF ASKING PRICE  | 72%       | 96%       |          |
|                | AVERAGE SOLD PRICE | \$338,463 | \$489,056 | -31%     |
|                | # OF CONTRACTS     | 3         | 5         | -40%     |
|                | NEW LISTINGS       | 11        | 10        | 10%      |

# Guttenberg

NOVEMBER 2022

### Monthly Inventory





### Contracts By Price Range



### Listings By Price Range



# COMPASS



Compass makes no representations or warranties, express or implied, with respect to future market conditions or prices of residential product at the time the subject property or any competitive property is complete and ready for occupancy or with respect to any report, study, finding, recommendation or other information provided by Compass herein. Moreover, no warranty, express or implied, is made or should be assumed regarding the accuracy, adequacy, completeness, legality, reliability, merchantability or fitness for a particular purpose of any information, in part or whole, contained herein. All material is presented with the understanding that Compass shall not be deemed to provide legal, accounting or other professional services. This is not intended to solicit the purch