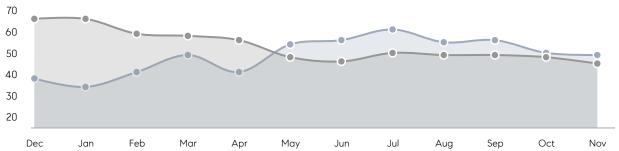

ses         | AVERAGE DOM        | -         | -         | -        |
|                | % OF ASKING PRICE  | -         | -         |          |
|                | AVERAGE SOLD PRICE | -         | -         | -        |
|                | # OF CONTRACTS     | 2         | 0         | 0%       |
|                | NEW LISTINGS       | 0         | 0         | 0%       |
| Condo/Co-op/TH | AVERAGE DOM        | 88        | 69        | 28%      |
|                | % OF ASKING PRICE  | 72%       | 96%       |          |
|                | AVERAGE SOLD PRICE | \$338,463 | \$489,056 | -31%     |
|                | # OF CONTRACTS     | 3         | 5         | -40%     |
|                | NEW LISTINGS       | 11        | 10        | 10%      |

# Guttenberg

NOVEMBER 2022

### Monthly Inventory





### Contracts By Price Range



### Listings By Price Range



# COMPASS



Compass makes no representations or warranties, express or implied, with respect to future market conditions or prices of residential product at the time the subject property or any competitive property is complete and ready for occupancy or with respect to any report, study, finding, recommendation or other information provided by Compass herein. Moreover, no warranty, express or implied, is made or should be assumed regarding the accuracy, adequacy, completeness, legality, reliability, merchantability or fitness for a particular purpose of any information, in part or whole, contained herein. All material is presented with the understanding that Compass shall not be deemed to provide legal, accounting or other p