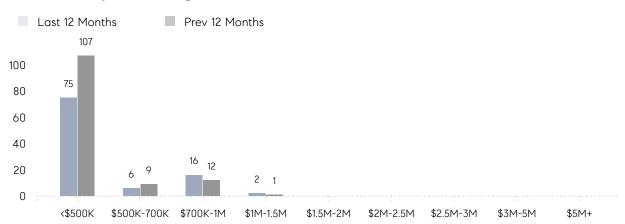

| -         | -         | -        |
|                | % OF ASKING PRICE  | -         | -         |          |
|                | AVERAGE SOLD PRICE | -         | -         | -        |
|                | # OF CONTRACTS     | 2         | 0         | 0%       |
|                | NEW LISTINGS       | 0         | 0         | 0%       |
| Condo/Co-op/TH | AVERAGE DOM        | 88        | 69        | 28%      |
|                | % OF ASKING PRICE  | 72%       | 96%       |          |
|                | AVERAGE SOLD PRICE | \$338,463 | \$489,056 | -31%     |
|                | # OF CONTRACTS     | 3         | 5         | -40%     |
|                | NEW LISTINGS       | 11        | 10        | 10%      |

# Guttenberg

NOVEMBER 2022

### Monthly Inventory





### Contracts By Price Range



### Listings By Price Range



# COMPASS



Compass makes no representations or warranties, express or implied, with respect to future market conditions or prices of residential product at the time the subject property or any competitive property is complete and ready for occupancy or with respect to any report, study, finding, recommendation or other information provided by Compass herein. Moreover, no warranty, express or implied, is made or should be assumed regarding the accuracy, adequacy, completeness, legality, reliability, merchantability or fitness for a particular purpose of any information, in part or whole, contained herein. All material is presented with the understanding that Compass shall not be deemed to provide legal, accounting or other professional services. This is no