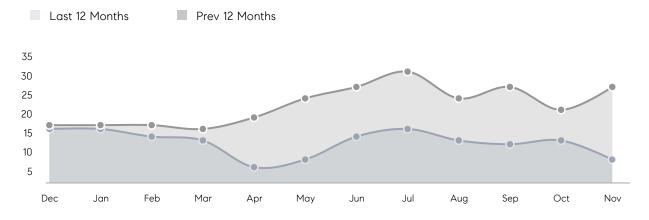

| % OF ASKING PRICE  | 97%       | 101%      |           |
|                | AVERAGE SOLD PRICE | \$693,333 | \$645,714 | 7%        |
|                | # OF CONTRACTS     | 7         | 8         | -12%      |
|                | NEW LISTINGS       | 4         | 15        | -73%      |
| Condo/Co-op/TH | AVERAGE DOM        | -         | 28        | -         |
|                | % OF ASKING PRICE  | -         | 98%       |           |
|                | AVERAGE SOLD PRICE | -         | \$440,000 | -         |
|                | # OF CONTRACTS     | 1         | 1         | 0%        |
|                | NEW LISTINGS       | 1         | 0         | 0%        |
|                |                    |           |           |           |

# Fairfield

### NOVEMBER 2022

### Monthly Inventory



### Contracts By Price Range



### Listings By Price Range



# COMPASS



Compass makes no representations or warranties, express or implied, with respect to future market conditions or prices of residential product at the time the subject property or any competitive property is complete and ready for occupancy or with respect to any report, study, finding, recommendation or other information provided by Compass herein. Moreover, no warranty, express or implied, is made or should be assumed regarding the accuracy, adequacy, completeness, legality, reliability, merchantability or fitness for a particular purpose of any information, in part or whole, contained herein. All material is presented with the understanding that Compass shall not be deemed to provide legal, accounting or other p