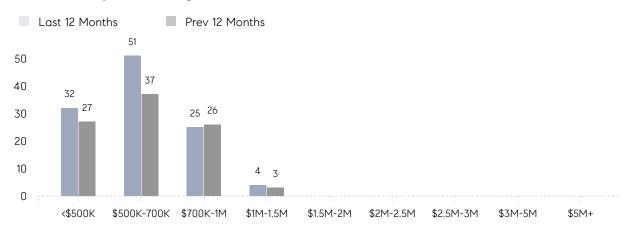

| 101%      |           |
|                | AVERAGE SOLD PRICE | \$693,333 | \$645,714 | 7%        |
|                | # OF CONTRACTS     | 7         | 8         | -12%      |
|                | NEW LISTINGS       | 4         | 15        | -73%      |
| Condo/Co-op/TH | AVERAGE DOM        | -         | 28        | -         |
|                | % OF ASKING PRICE  | -         | 98%       |           |
|                | AVERAGE SOLD PRICE | -         | \$440,000 | -         |
|                | # OF CONTRACTS     | 1         | 1         | 0%        |
|                | NEW LISTINGS       | 1         | 0         | 0%        |
|                |                    |           |           |           |

# Fairfield

### NOVEMBER 2022

### Monthly Inventory



### Contracts By Price Range



### Listings By Price Range



# COMPASS



Compass makes no representations or warranties, express or implied, with respect to future market conditions or prices of residential product at the time the subject property or any competitive property is complete and ready for occupancy or with respect to any report, study, finding, recommendation or other information provided by Compass herein. Moreover, no warranty, express or implied, is made or should be assumed regarding the accuracy, adequacy, completeness, legality, reliability, merchantability or fitness for a particular purpose of any information, in part or whole, contained herein. All material is presented with the understanding that Compass shall not be deemed to provide legal, accounting or other professional services. This is no