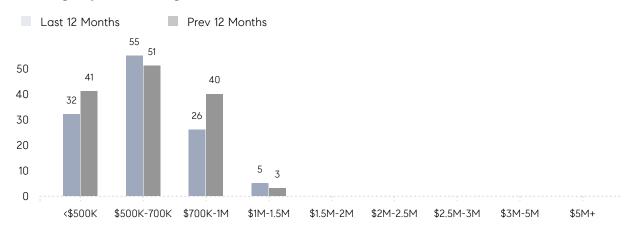

| AVERAGE SOLD PRICE | \$693,333 | \$645,714 | 7%        |
|                | # OF CONTRACTS     | 7         | 8         | -12%      |
|                | NEW LISTINGS       | 4         | 15        | -73%      |
| Condo/Co-op/TH | AVERAGE DOM        | -         | 28        | -         |
|                | % OF ASKING PRICE  | -         | 98%       |           |
|                | AVERAGE SOLD PRICE | -         | \$440,000 | -         |
|                | # OF CONTRACTS     | 1         | 1         | 0%        |
|                | NEW LISTINGS       | 1         | 0         | 0%        |
|                |                    |           |           |           |

# Fairfield

### NOVEMBER 2022

### Monthly Inventory



### Contracts By Price Range



### Listings By Price Range



# COMPASS



Compass makes no representations or warranties, express or implied, with respect to future market conditions or prices of residential product at the time the subject property or any competitive property is complete and ready for occupancy or with respect to any report, study, finding, recommendation or other information provided by Compass herein. Moreover, no warranty, express or implied, is made or should be assumed regarding the accuracy, adequacy, completeness, legality, reliability, merchantability or fitness for a particular purpose of any information, in part or whole, contained herein. All material is presented with the understanding that Compass shall not be deemed to provide legal, accounting or other professional services. This is not intended to solicit the purch