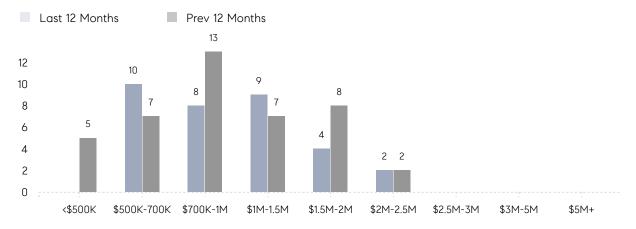

| % OF ASKING PRICE  | 98%       | 100%      |          |
|                | AVERAGE SOLD PRICE | \$535,000 | \$979,500 | -45%     |
|                | # OF CONTRACTS     | 0         | 2         | 0%       |
|                | NEW LISTINGS       | 1         | 2         | -50%     |
| Condo/Co-op/TH | AVERAGE DOM        | -         | -         | -        |
|                | % OF ASKING PRICE  | -         | -         |          |
|                | AVERAGE SOLD PRICE | -         | -         | -        |
|                | # OF CONTRACTS     | 0         | 0         | 0%       |
|                | NEW LISTINGS       | 0         | 0         | 0%       |
|                |                    |           |           |          |

# Essex Fells

#### NOVEMBER 2022

#### Monthly Inventory





### Contracts By Price Range

### Listings By Price Range



COMPASS

 $\sim$   $\sim$   $\sim$   $\sim$   $\sim$ / / / / / / / //// | | | | | / ------

Compass makes no representations or warranties, express or implied, with respect to future market conditions or prices of residential product at the time the subject property or any competitive property is complete and ready for occupancy or with respect to any report, study, finding, recommendation or other information provided by Compass herein. Moreover, no warranty, express or implied, is made or should be assumed regarding the accuracy, adequacy, completeness, legality, reliability, merchantability or fitness for a particular purpose of any information, in part or whole, contained herein. All material is presented with the understan