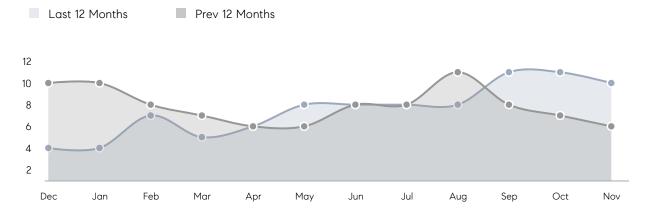

| % OF ASKING PRICE  | 98%       | 100%      |          |
|                | AVERAGE SOLD PRICE | \$535,000 | \$979,500 | -45%     |
|                | # OF CONTRACTS     | 0         | 2         | 0%       |
|                | NEW LISTINGS       | 1         | 2         | -50%     |
| Condo/Co-op/TH | AVERAGE DOM        | -         | -         | -        |
|                | % OF ASKING PRICE  | -         | -         |          |
|                | AVERAGE SOLD PRICE | -         | -         | -        |
|                | # OF CONTRACTS     | 0         | 0         | 0%       |
|                | NEW LISTINGS       | 0         | 0         | 0%       |
|                |                    |           |           |          |

# Essex Fells

#### NOVEMBER 2022

#### Monthly Inventory





### Contracts By Price Range

### Listings By Price Range



COMPASS

 $\sim$   $\sim$   $\sim$   $\sim$   $\sim$ / / / / / / / //// | | | | | / ------

Compass makes no representations or warranties, express or implied, with respect to future market conditions or prices of residential product at the time the subject property or any competitive property is complete and ready for occupancy or with respect to any report, study, finding, recommendation or other information provided by Compass herein. Moreover, no warranty, express or implied, is made or should be assumed regarding the accuracy, adequacy, completeness, legality, reliability, merchantability or fitness for a particular purpose of any information, in part or whole, contained herein. All material is presented with the underst