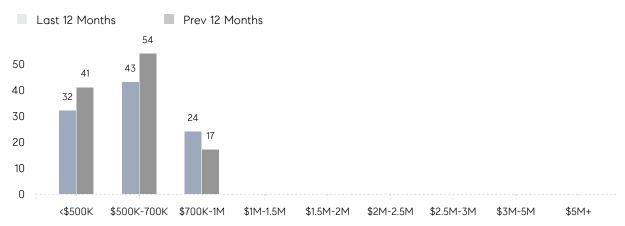

>% OF ASKING PRICE<br>AVERAGE SOLD PRICE<br># OF CONTRACTS<br>NEW LISTINGS<br>AVERAGE DOM<br>% OF ASKING PRICE<br>AVERAGE SOLD PRICE | AVERAGE DOM23% OF ASKING PRICE100%AVERAGE SOLD PRICE\$605,188# OF CONTRACTS8NEW LISTINGS4AVERAGE DOM23% OF ASKING PRICE100%AVERAGE SOLD PRICE\$605,188# OF CONTRACTS8NEW LISTINGS3AVERAGE DOM-% OF ASKING PRICE-% OF CONTRACTS0 | AVERAGE DOM2328% OF ASKING PRICE100%99%AVERAGE SOLD PRICE\$605,188\$539,643# OF CONTRACTS88NEW LISTINGS45AVERAGE DOM2328% OF ASKING PRICE100%99%AVERAGE SOLD PRICE\$605,188\$539,643# OF CONTRACTS88NEW LISTINGS34AVERAGE DOM% OF ASKING PRICE100%99%AVERAGE SOLD PRICE88NEW LISTINGS34AVERAGE DOM% OF ASKING PRICE% OF ASKING PRICEAVERAGE SOLD PRICE% OF ASKING PRICE% OF ASKING PRICE00 |

# Emerson

#### NOVEMBER 2022

#### Monthly Inventory





### Contracts By Price Range

### Listings By Price Range



COMPASS

 $\sim$   $\sim$   $\sim$   $\sim$   $\sim$ / / / / / / / //// | | | | | / ------

Compass makes no representations or warranties, express or implied, with respect to future market conditions or prices of residential product at the time the subject property or any competitive property is complete and ready for occupancy or with respect to any report, study, finding, recommendation or other information provided by Compass herein. Moreover, no warranty, express or implied, is made or should be assumed regarding the accuracy, adequacy, completeness, legality, reliability, merchantability or fitness for a particular purpose of any information, in part or whole, contained herein. All material is presented with the understan