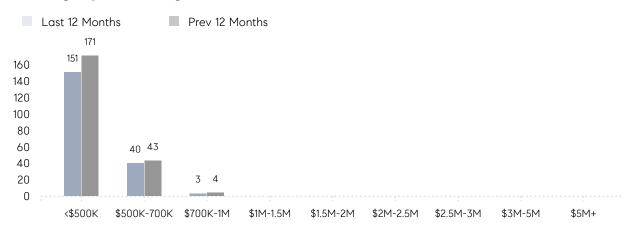

|
|                | AVERAGE SOLD PRICE | \$454,000 | \$514,722 | -12%     |
|                | # OF CONTRACTS     | 9         | 15        | -40%     |
|                | NEW LISTINGS       | 7         | 18        | -61%     |
| Condo/Co-op/TH | AVERAGE DOM        | -         | 89        | -        |
|                | % OF ASKING PRICE  | -         | 97%       |          |
|                | AVERAGE SOLD PRICE | -         | \$146,667 | -        |
|                | # OF CONTRACTS     | 0         | 2         | 0%       |
|                | NEW LISTINGS       | 2         | 1         | 100%     |
|                |                    |           |           |          |

# Elmwood Park

### NOVEMBER 2022

### Monthly Inventory



### Contracts By Price Range



### Listings By Price Range



# COMPASS



Compass makes no representations or warranties, express or implied, with respect to future market conditions or prices of residential product at the time the subject property or any competitive property is complete and ready for occupancy or with respect to any report, study, finding, recommendation or other information provided by Compass herein. Moreover, no warranty, express or implied, is made or should be assumed regarding the accuracy, adequacy, completeness, legality, reliability, merchantability or fitness for a particular purpose of any information, in part or whole, contained herein. All material is presented with the understanding that Compass shall not be deemed to provide legal, accounting or other professional services. This is not intended to solicit the purch