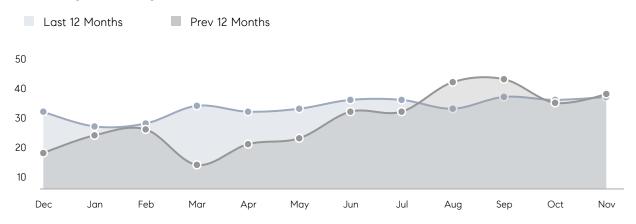

| % OF ASKING PRICE  | 103%      | 101%      |          |
|                | AVERAGE SOLD PRICE | \$454,000 | \$514,722 | -12%     |
|                | # OF CONTRACTS     | 9         | 15        | -40%     |
|                | NEW LISTINGS       | 7         | 18        | -61%     |
| Condo/Co-op/TH | AVERAGE DOM        | -         | 89        | -        |
|                | % OF ASKING PRICE  | -         | 97%       |          |
|                | AVERAGE SOLD PRICE | -         | \$146,667 | -        |
|                | # OF CONTRACTS     | 0         | 2         | 0%       |
|                | NEW LISTINGS       | 2         | 1         | 100%     |
|                |                    |           |           |          |

# Elmwood Park

### NOVEMBER 2022

### Monthly Inventory



### Contracts By Price Range



### Listings By Price Range



# COMPASS



Compass makes no representations or warranties, express or implied, with respect to future market conditions or prices of residential product at the time the subject property or any competitive property is complete and ready for occupancy or with respect to any report, study, finding, recommendation or other information provided by Compass herein. Moreover, no warranty, express or implied, is made or should be assumed regarding the accuracy, adequacy, completeness, legality, reliability, merchantability or fitness for a particular purpose of any information, in part or whole, contained herein. All material is presented with the understanding that Compass shall not be deemed to provide legal, accounting or other p