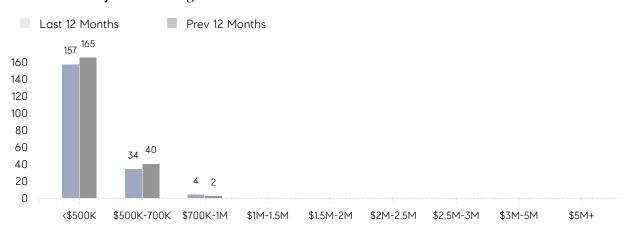

03%      | 101%      |          |
|                | AVERAGE SOLD PRICE | \$454,000 | \$514,722 | -12%     |
|                | # OF CONTRACTS     | 9         | 15        | -40%     |
|                | NEW LISTINGS       | 7         | 18        | -61%     |
| Condo/Co-op/TH | AVERAGE DOM        | -         | 89        | -        |
|                | % OF ASKING PRICE  | -         | 97%       |          |
|                | AVERAGE SOLD PRICE | -         | \$146,667 | -        |
|                | # OF CONTRACTS     | 0         | 2         | 0%       |
|                | NEW LISTINGS       | 2         | 1         | 100%     |
|                |                    |           |           |          |

# Elmwood Park

### NOVEMBER 2022

### Monthly Inventory



### Contracts By Price Range



### Listings By Price Range



# COMPASS



Compass makes no representations or warranties, express or implied, with respect to future market conditions or prices of residential product at the time the subject property or any competitive property is complete and ready for occupancy or with respect to any report, study, finding, recommendation or other information provided by Compass herein. Moreover, no warranty, express or implied, is made or should be assumed regarding the accuracy, adequacy, completeness, legality, reliability, merchantability or fitness for a particular purpose of any information, in part or whole, contained herein. All material is presented with the understanding that Compass shall not be deemed to provide legal, accounting or other professional services. This is no