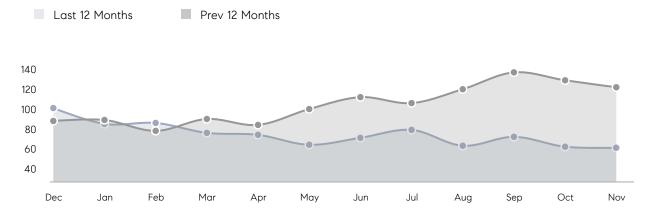

| % OF ASKING PRICE  | 103%      | 103%      |          |
|                | AVERAGE SOLD PRICE | \$463,625 | \$354,322 | 31%      |
|                | # OF CONTRACTS     | 12        | 37        | -68%     |
|                | NEW LISTINGS       | 16        | 36        | -56%     |
| Condo/Co-op/TH | AVERAGE DOM        | 56        | 23        | 143%     |
|                | % OF ASKING PRICE  | 100%      | 101%      |          |
|                | AVERAGE SOLD PRICE | \$309,400 | \$275,000 | 13%      |
|                | # OF CONTRACTS     | 2         | 3         | -33%     |
|                | NEW LISTINGS       | 3         | 10        | -70%     |
|                |                    |           |           |          |

# Elizabeth

#### NOVEMBER 2022

#### Monthly Inventory





### Contracts By Price Range

### Listings By Price Range



COMPASS

 $\sim$   $\sim$   $\sim$   $\sim$   $\sim$ / / / / / / / //// | | | | | / ------

Compass makes no representations or warranties, express or implied, with respect to future market conditions or prices of residential product at the time the subject property or any competitive property is complete and ready for occupancy or with respect to any report, study, finding, recommendation or other information provided by Compass herein. Moreover, no warranty, express or implied, is made or should be assumed regarding the accuracy, adequacy, completeness, legality, reliability, merchantability or fitness for a particular purpose of any information, in part or whole, contained herein. All material is presented with the underst