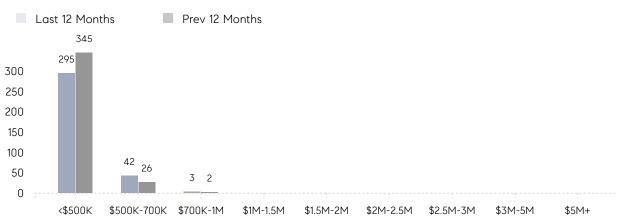

| % OF ASKING PRICE  | 103%      | 103%      |          |
|                | AVERAGE SOLD PRICE | \$463,625 | \$354,322 | 31%      |
|                | # OF CONTRACTS     | 12        | 37        | -68%     |
|                | NEW LISTINGS       | 16        | 36        | -56%     |
| Condo/Co-op/TH | AVERAGE DOM        | 56        | 23        | 143%     |
|                | % OF ASKING PRICE  | 100%      | 101%      |          |
|                | AVERAGE SOLD PRICE | \$309,400 | \$275,000 | 13%      |
|                | # OF CONTRACTS     | 2         | 3         | -33%     |
|                | NEW LISTINGS       | 3         | 10        | -70%     |
|                |                    |           |           |          |

# Elizabeth

#### NOVEMBER 2022

#### Monthly Inventory





### Contracts By Price Range

### Listings By Price Range



COMPASS

 $\sim$   $\sim$   $\sim$   $\sim$   $\sim$ / / / / / / / //// | | | | | / ------

Compass makes no representations or warranties, express or implied, with respect to future market conditions or prices of residential product at the time the subject property or any competitive property is complete and ready for occupancy or with respect to any report, study, finding, recommendation or other information provided by Compass herein. Moreover, no warranty, express or implied, is made or should be assumed regarding the accuracy, adequacy, completeness, legality, reliability, merchantability or fitness for a particular purpose of any information, in part or whole, contained herein. All material is presented with the understan