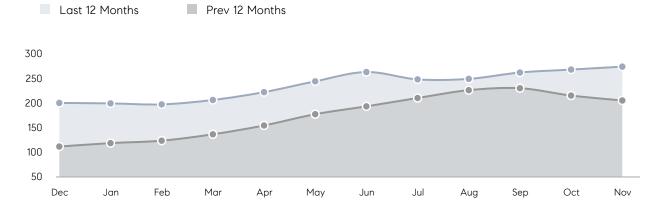

NG PRICE  | 101%        | -         |          |
|                | AVERAGE SOLD PRICE | \$1,165,000 | -         | -        |
|                | # OF CONTRACTS     | 2           | 5         | -60%     |
|                | NEW LISTINGS       | 5           | 2         | 150%     |
| Condo/Co-op/TH | AVERAGE DOM        | 38          | 75        | -49%     |
|                | % OF ASKING PRICE  | 96%         | 96%       |          |
|                | AVERAGE SOLD PRICE | \$1,004,286 | \$838,379 | 20%      |
|                | # OF CONTRACTS     | 14          | 34        | -59%     |
|                | NEW LISTINGS       | 20          | 23        | -13%     |
|                |                    |             |           |          |

# Edgewater

#### NOVEMBER 2022

#### Monthly Inventory





### Contracts By Price Range

Listings By Price Range



Compass New Jersey Market Report

Sources: Garden State MLS, Hudson MLS, NJ MLS

COMPASS

 $\sim$   $\sim$   $\sim$   $\sim$   $\sim$ / / / / / / / //// | | | | | / ------

Compass makes no representations or warranties, express or implied, with respect to future market conditions or prices of residential product at the time the subject property or any competitive property is complete and ready for occupancy or with respect to any report, study, finding, recommendation or other information provided by Compass herein. Moreover, no warranty, express or implied, is made or should be assumed regarding the accuracy, adequacy, completeness, legality, reliability, merchantability or fitness for a particular purpose of any information, i