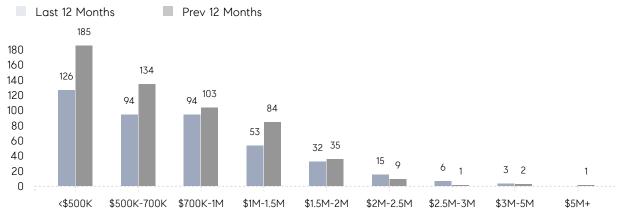

### Contracts By Price Range

Listings By Price Range

Compass New Jersey Market Report

Sources: Garden State MLS, Hudson MLS, NJ MLS

COMPASS

 $\sim$   $\sim$   $\sim$   $\sim$   $\sim$ / / / / / / / //// | | | | | / ------