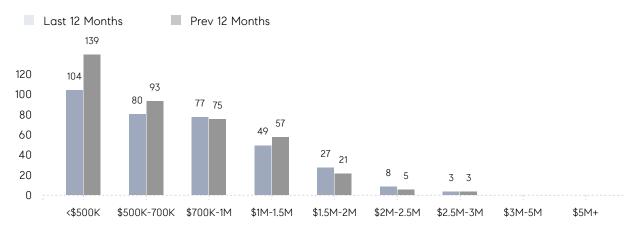

### Contracts By Price Range

Listings By Price Range

Compass New Jersey Market Report

Sources: Garden State MLS, Hudson MLS, NJ MLS

COMPASS

 $\sim$   $\sim$   $\sim$   $\sim$   $\sim$ / / / / / / / //// | | | | | / ------