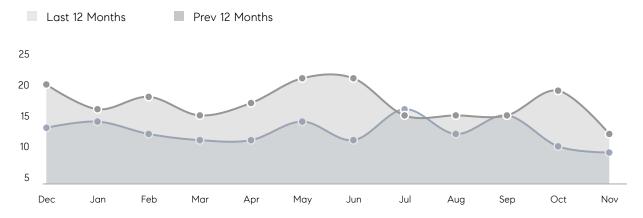

% OF ASKING PRICE  | 99%       | 98%       |           |
|                | AVERAGE SOLD PRICE | \$800,667 | \$644,333 | 24%       |
|                | # OF CONTRACTS     | 5         | 12        | -58%      |
|                | NEW LISTINGS       | 5         | 11        | -55%      |
| Condo/Co-op/TH | AVERAGE DOM        | 33        | 8         | 313%      |
|                | % OF ASKING PRICE  | 100%      | 101%      |           |
|                | AVERAGE SOLD PRICE | \$457,500 | \$454,900 | 1%        |
|                | # OF CONTRACTS     | 1         | 5         | -80%      |
|                | NEW LISTINGS       | 1         | 4         | -75%      |
|                |                    |           |           |           |

# East Hanover

### NOVEMBER 2022

### Monthly Inventory



### Contracts By Price Range



### Listings By Price Range



# COMPASS



Compass makes no representations or warranties, express or implied, with respect to future market conditions or prices of residential product at the time the subject property or any competitive property is complete and ready for occupancy or with respect to any report, study, finding, recommendation or other information provided by Compass herein. Moreover, no warranty, express or implied, is made or should be assumed regarding the accuracy, adequacy, completeness, legality, reliability, merchantability or fitness for a particular purpose of any information, in part or whole, contained herein. All material is presented with the understanding that Compass shall not be deemed to provide legal, accounting or other p