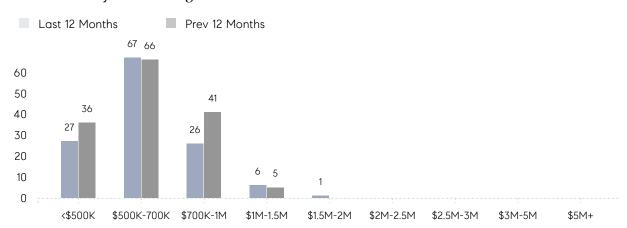

98%       |           |
|                | AVERAGE SOLD PRICE | \$800,667 | \$644,333 | 24%       |
|                | # OF CONTRACTS     | 5         | 12        | -58%      |
|                | NEW LISTINGS       | 5         | 11        | -55%      |
| Condo/Co-op/TH | AVERAGE DOM        | 33        | 8         | 313%      |
|                | % OF ASKING PRICE  | 100%      | 101%      |           |
|                | AVERAGE SOLD PRICE | \$457,500 | \$454,900 | 1%        |
|                | # OF CONTRACTS     | 1         | 5         | -80%      |
|                | NEW LISTINGS       | 1         | 4         | -75%      |
|                |                    |           |           |           |

# East Hanover

### NOVEMBER 2022

### Monthly Inventory



### Contracts By Price Range



### Listings By Price Range



# COMPASS



Compass makes no representations or warranties, express or implied, with respect to future market conditions or prices of residential product at the time the subject property or any competitive property is complete and ready for occupancy or with respect to any report, study, finding, recommendation or other information provided by Compass herein. Moreover, no warranty, express or implied, is made or should be assumed regarding the accuracy, adequacy, completeness, legality, reliability, merchantability or fitness for a particular purpose of any information, in part or whole, contained herein. All material is presented with the understanding that Compass shall not be deemed to provide legal, accounting or other professional services. This is no