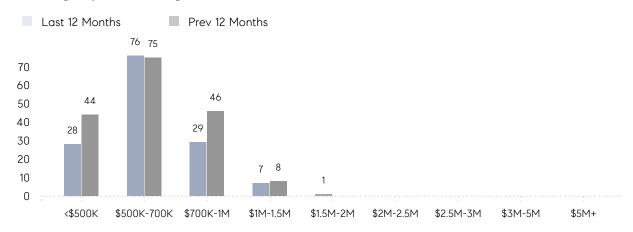

| AVERAGE SOLD PRICE | \$800,667 | \$644,333 | 24%       |
|                | # OF CONTRACTS     | 5         | 12        | -58%      |
|                | NEW LISTINGS       | 5         | 11        | -55%      |
| Condo/Co-op/TH | AVERAGE DOM        | 33        | 8         | 313%      |
|                | % OF ASKING PRICE  | 100%      | 101%      |           |
|                | AVERAGE SOLD PRICE | \$457,500 | \$454,900 | 1%        |
|                | # OF CONTRACTS     | 1         | 5         | -80%      |
|                | NEW LISTINGS       | 1         | 4         | -75%      |
|                |                    |           |           |           |

# East Hanover

### NOVEMBER 2022

### Monthly Inventory



### Contracts By Price Range



### Listings By Price Range



# COMPASS



Compass makes no representations or warranties, express or implied, with respect to future market conditions or prices of residential product at the time the subject property or any competitive property is complete and ready for occupancy or with respect to any report, study, finding, recommendation or other information provided by Compass herein. Moreover, no warranty, express or implied, is made or should be assumed regarding the accuracy, adequacy, completeness, legality, reliability, merchantability or fitness for a particular purpose of any information, in part or whole, contained herein. All material is presented with the understanding that Compass shall not be deemed to provide legal, accounting or other professional services. This is not intended to solicit the purch