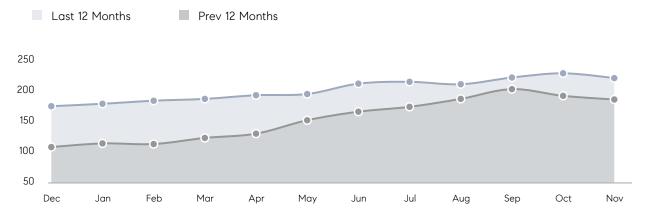

| AVERAGE DOM        | 9         | 68        | -87%     |
|                | % OF ASKING PRICE  | 100%      | 95%       |          |
|                | AVERAGE SOLD PRICE | \$625,000 | \$735,100 | -15%     |
|                | # OF CONTRACTS     | 5         | 7         | -29%     |
|                | NEW LISTINGS       | 3         | 4         | -25%     |
| Condo/Co-op/TH | AVERAGE DOM        | 61        | 58        | 5%       |
|                | % OF ASKING PRICE  | 93%       | 97%       |          |
|                | AVERAGE SOLD PRICE | \$525,194 | \$562,869 | -7%      |
|                | # OF CONTRACTS     | 29        | 29        | 0%       |
|                | NEW LISTINGS       | 21        | 27        | -22%     |

# Cliffside Park

### NOVEMBER 2022

### Monthly Inventory



### Contracts By Price Range



### Listings By Price Range



# COMPASS



Compass makes no representations or warranties, express or implied, with respect to future market conditions or prices of residential product at the time the subject property or any competitive property is complete and ready for occupancy or with respect to any report, study, finding, recommendation or other information provided by Compass herein. Moreover, no warranty, express or implied, is made or should be assumed regarding the accuracy, adequacy, completeness, legality, reliability, merchantability or fitness for a particular purpose of any information, in part or whole, contained herein. All material is presented with the understanding that Compass shall not be deemed to provide legal, accounting or other p