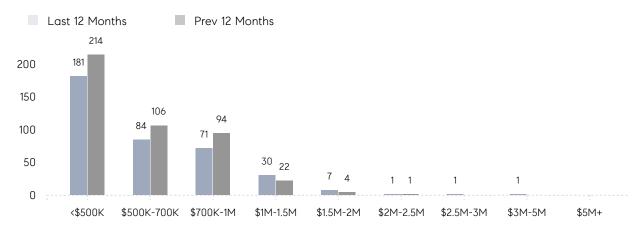

| 68        | -87%     |
|                | % OF ASKING PRICE  | 100%      | 95%       |          |
|                | AVERAGE SOLD PRICE | \$625,000 | \$735,100 | -15%     |
|                | # OF CONTRACTS     | 5         | 7         | -29%     |
|                | NEW LISTINGS       | 3         | 4         | -25%     |
| Condo/Co-op/TH | AVERAGE DOM        | 61        | 58        | 5%       |
|                | % OF ASKING PRICE  | 93%       | 97%       |          |
|                | AVERAGE SOLD PRICE | \$525,194 | \$562,869 | -7%      |
|                | # OF CONTRACTS     | 29        | 29        | 0%       |
|                | NEW LISTINGS       | 21        | 27        | -22%     |

# Cliffside Park

### NOVEMBER 2022

### Monthly Inventory



### Contracts By Price Range



### Listings By Price Range



# COMPASS



Compass makes no representations or warranties, express or implied, with respect to future market conditions or prices of residential product at the time the subject property or any competitive property is complete and ready for occupancy or with respect to any report, study, finding, recommendation or other information provided by Compass herein. Moreover, no warranty, express or implied, is made or should be assumed regarding the accuracy, adequacy, completeness, legality, reliability, merchantability or fitness for a particular purpose of any information, in part or whole, contained herein. All material is presented with the understanding that Compass shall not be deemed to provide legal, accounting or other professional services. This is no