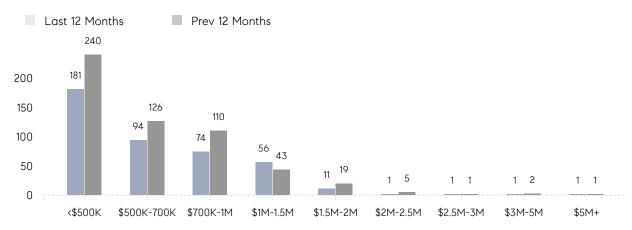

|                | % OF ASKING PRICE  | 100%      | 95%       |          |
|                | AVERAGE SOLD PRICE | \$625,000 | \$735,100 | -15%     |
|                | # OF CONTRACTS     | 5         | 7         | -29%     |
|                | NEW LISTINGS       | 3         | 4         | -25%     |
| Condo/Co-op/TH | AVERAGE DOM        | 61        | 58        | 5%       |
|                | % OF ASKING PRICE  | 93%       | 97%       |          |
|                | AVERAGE SOLD PRICE | \$525,194 | \$562,869 | -7%      |
|                | # OF CONTRACTS     | 29        | 29        | 0%       |
|                | NEW LISTINGS       | 21        | 27        | -22%     |

# Cliffside Park

### NOVEMBER 2022

### Monthly Inventory



### Contracts By Price Range



### Listings By Price Range



# COMPASS



Compass makes no representations or warranties, express or implied, with respect to future market conditions or prices of residential product at the time the subject property or any competitive property is complete and ready for occupancy or with respect to any report, study, finding, recommendation or other information provided by Compass herein. Moreover, no warranty, express or implied, is made or should be assumed regarding the accuracy, adequacy, completeness, legality, reliability, merchantability or fitness for a particular purpose of any information, in part or whole, contained herein. All material is presented with the understanding that Compass shall not be deemed to provide legal, accounting or other professional services. This is not intended to solicit the purch