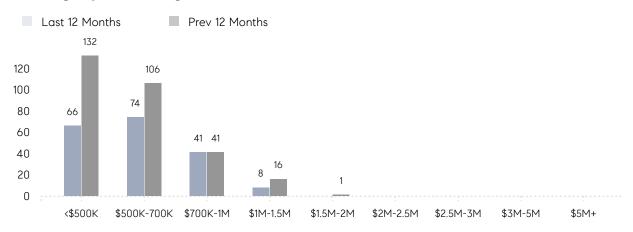

|
|                | AVERAGE SOLD PRICE | \$641,000 | \$560,685 | 14%      |
|                | # OF CONTRACTS     | 13        | 14        | -7%      |
|                | NEW LISTINGS       | 12        | 11        | 9%       |
| Condo/Co-op/TH | AVERAGE DOM        | 27        | 24        | 13%      |
|                | % OF ASKING PRICE  | 100%      | 96%       |          |
|                | AVERAGE SOLD PRICE | \$587,625 | \$200,000 | 194%     |
|                | # OF CONTRACTS     | 0         | 2         | 0%       |
|                | NEW LISTINGS       | 0         | 5         | 0%       |
|                |                    |           |           |          |

# Clark

### NOVEMBER 2022

### Monthly Inventory



### Contracts By Price Range



### Listings By Price Range



# COMPASS



Compass makes no representations or warranties, express or implied, with respect to future market conditions or prices of residential product at the time the subject property or any competitive property is complete and ready for occupancy or with respect to any report, study, finding, recommendation or other information provided by Compass herein. Moreover, no warranty, express or implied, is made or should be assumed regarding the accuracy, adequacy, completeness, legality, reliability, merchantability or fitness for a particular purpose of any information, in part or whole, contained herein. All material is presented with the understanding that Compass shall not be deemed to provide legal, accounting or other professional services. This is not intended to solicit the purch