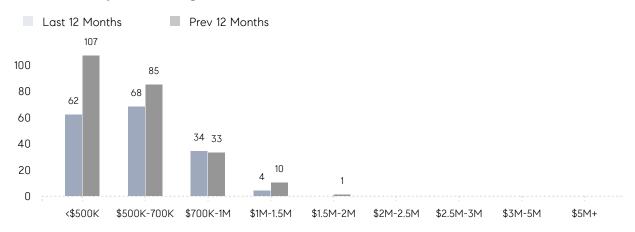

CE  | 99%       | 100%      |          |
|                | AVERAGE SOLD PRICE | \$641,000 | \$560,685 | 14%      |
|                | # OF CONTRACTS     | 13        | 14        | -7%      |
|                | NEW LISTINGS       | 12        | 11        | 9%       |
| Condo/Co-op/TH | AVERAGE DOM        | 27        | 24        | 13%      |
|                | % OF ASKING PRICE  | 100%      | 96%       |          |
|                | AVERAGE SOLD PRICE | \$587,625 | \$200,000 | 194%     |
|                | # OF CONTRACTS     | 0         | 2         | 0%       |
|                | NEW LISTINGS       | 0         | 5         | 0%       |
|                |                    |           |           |          |

# Clark

### NOVEMBER 2022

### Monthly Inventory



### Contracts By Price Range



### Listings By Price Range



# COMPASS



Compass makes no representations or warranties, express or implied, with respect to future market conditions or prices of residential product at the time the subject property or any competitive property is complete and ready for occupancy or with respect to any report, study, finding, recommendation or other information provided by Compass herein. Moreover, no warranty, express or implied, is made or should be assumed regarding the accuracy, adequacy, completeness, legality, reliability, merchantability or fitness for a particular purpose of any information, in part or whole, contained herein. All material is presented with the understanding that Compass shall not be deemed to provide legal, accounting or other professional services. This is no