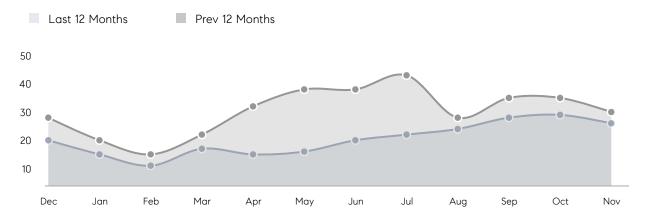

| % OF ASKING PRICE  | 99%       | 100%      |          |
|                | AVERAGE SOLD PRICE | \$641,000 | \$560,685 | 14%      |
|                | # OF CONTRACTS     | 13        | 14        | -7%      |
|                | NEW LISTINGS       | 12        | 11        | 9%       |
| Condo/Co-op/TH | AVERAGE DOM        | 27        | 24        | 13%      |
|                | % OF ASKING PRICE  | 100%      | 96%       |          |
|                | AVERAGE SOLD PRICE | \$587,625 | \$200,000 | 194%     |
|                | # OF CONTRACTS     | 0         | 2         | 0%       |
|                | NEW LISTINGS       | 0         | 5         | 0%       |
|                |                    |           |           |          |

# Clark

### NOVEMBER 2022

### Monthly Inventory



### Contracts By Price Range



### Listings By Price Range



# COMPASS



Compass makes no representations or warranties, express or implied, with respect to future market conditions or prices of residential product at the time the subject property or any competitive property is complete and ready for occupancy or with respect to any report, study, finding, recommendation or other information provided by Compass herein. Moreover, no warranty, express or implied, is made or should be assumed regarding the accuracy, adequacy, completeness, legality, reliability, merchantability or fitness for a particular purpose of any information, in part or whole, contained herein. All material is presented with the understanding that Compass shall not be deemed to provide legal, accounting or other p