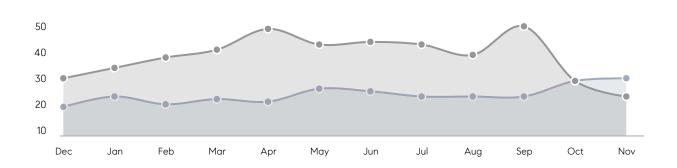

| 31          | 155%     |
|                | % OF ASKING PRICE  | 96%         | 101%        |          |
|                | AVERAGE SOLD PRICE | \$1,146,667 | \$1,169,313 | -2%      |
|                | # OF CONTRACTS     | 4           | 11          | -64%     |
|                | NEW LISTINGS       | 8           | 7           | 14%      |
| Condo/Co-op/TH | AVERAGE DOM        | 35          | 15          | 133%     |
|                | % OF ASKING PRICE  | 100%        | 103%        |          |
|                | AVERAGE SOLD PRICE | \$499,900   | \$753,625   | -34%     |
|                | # OF CONTRACTS     | 6           | 1           | 500%     |
|                | NEW LISTINGS       | 6           | 2           | 200%     |

# Chatham Township

NOVEMBER 2022

### Monthly Inventory





### Contracts By Price Range



### Listings By Price Range



# COMPASS



Compass makes no representations or warranties, express or implied, with respect to future market conditions or prices of residential product at the time the subject property or any competitive property is complete and ready for occupancy or with respect to any report, study, finding, recommendation or other information provided by Compass herein. Moreover, no warranty, express or implied, is made or should be assumed regarding the accuracy, adequacy, completeness, legality, reliability, merchantability or fitness for a particular purpose of any information, in part or whole, contained herein. All material is presented with the understanding that Compass shall not be deemed to provide legal, accounting or other p