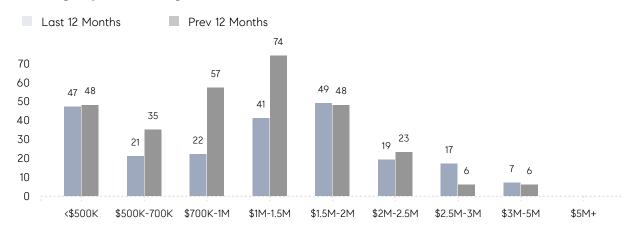

E  | 96%         | 101%        |          |
|                | AVERAGE SOLD PRICE | \$1,146,667 | \$1,169,313 | -2%      |
|                | # OF CONTRACTS     | 4           | 11          | -64%     |
|                | NEW LISTINGS       | 8           | 7           | 14%      |
| Condo/Co-op/TH | AVERAGE DOM        | 35          | 15          | 133%     |
|                | % OF ASKING PRICE  | 100%        | 103%        |          |
|                | AVERAGE SOLD PRICE | \$499,900   | \$753,625   | -34%     |
|                | # OF CONTRACTS     | 6           | 1           | 500%     |
|                | NEW LISTINGS       | 6           | 2           | 200%     |

# Chatham Township

NOVEMBER 2022

### Monthly Inventory





### Contracts By Price Range



### Listings By Price Range



# COMPASS



Compass makes no representations or warranties, express or implied, with respect to future market conditions or prices of residential product at the time the subject property or any competitive property is complete and ready for occupancy or with respect to any report, study, finding, recommendation or other information provided by Compass herein. Moreover, no warranty, express or implied, is made or should be assumed regarding the accuracy, adequacy, completeness, legality, reliability, merchantability or fitness for a particular purpose of any information, in part or whole, contained herein. All material is presented with the understanding that Compass shall not be deemed to provide legal, accounting or other professional services. This is not intended to solicit the purch