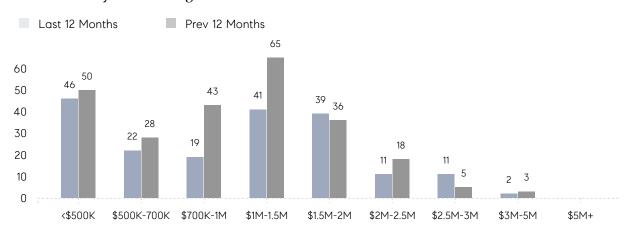

| % OF ASKING PRICE  | 96%         | 101%        |          |
|                | AVERAGE SOLD PRICE | \$1,146,667 | \$1,169,313 | -2%      |
|                | # OF CONTRACTS     | 4           | 11          | -64%     |
|                | NEW LISTINGS       | 8           | 7           | 14%      |
| Condo/Co-op/TH | AVERAGE DOM        | 35          | 15          | 133%     |
|                | % OF ASKING PRICE  | 100%        | 103%        |          |
|                | AVERAGE SOLD PRICE | \$499,900   | \$753,625   | -34%     |
|                | # OF CONTRACTS     | 6           | 1           | 500%     |
|                | NEW LISTINGS       | 6           | 2           | 200%     |

# Chatham Township

NOVEMBER 2022

### Monthly Inventory





### Contracts By Price Range



### Listings By Price Range



# COMPASS



Compass makes no representations or warranties, express or implied, with respect to future market conditions or prices of residential product at the time the subject property or any competitive property is complete and ready for occupancy or with respect to any report, study, finding, recommendation or other information provided by Compass herein. Moreover, no warranty, express or implied, is made or should be assumed regarding the accuracy, adequacy, completeness, legality, reliability, merchantability or fitness for a particular purpose of any information, in part or whole, contained herein. All material is presented with the understanding that Compass shall not be deemed to provide legal, accounting or other professional services. This is no