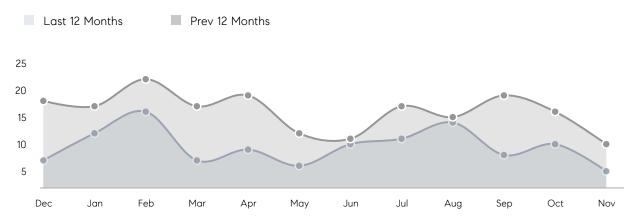

| 43        | -37%     |
|                | % OF ASKING PRICE  | 99%       | 100%      |          |
|                | AVERAGE SOLD PRICE | \$465,000 | \$536,886 | -13%     |
|                | # OF CONTRACTS     | 7         | 12        | -42%     |
|                | NEW LISTINGS       | 3         | 6         | -50%     |
| Condo/Co-op/TH | AVERAGE DOM        | 162       | 13        | 1,146%   |
|                | % OF ASKING PRICE  | 91%       | 108%      |          |
|                | AVERAGE SOLD PRICE | \$340,000 | \$268,750 | 27%      |
|                | # OF CONTRACTS     | 0         | 0         | 0%       |
|                | NEW LISTINGS       | 0         | 0         | 0%       |

# Compass New Jersey Monthly Market Insights

# Boonton

### NOVEMBER 2022

### Monthly Inventory



# Contracts By Price Range



## Listings By Price Range



COMPASS

 $\sim$   $\sim$   $\sim$   $\sim$   $\sim$ / / / / / / / //// | | | | | / ------

Compass makes no representations or warranties, express or implied, with respect to future market conditions or prices of residential product at the time the subject property or any competitive property is complete and ready for occupancy or with respect to any report, study, finding, recommendation or other information provided by Compass herein. Moreover, no warranty, express or implied, is made or should be assumed regarding the accuracy, adequacy, completeness, legality, reliability, merchantability or fitness for a particular purpose of any information, in part or whole, contained herein. All material is presented with the understand