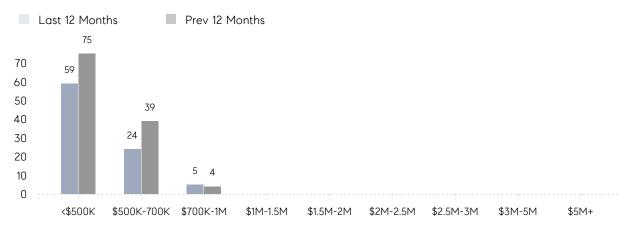

| % OF ASKING PRICE  | 99%       | 100%      |          |
|                | AVERAGE SOLD PRICE | \$465,000 | \$536,886 | -13%     |
|                | # OF CONTRACTS     | 7         | 12        | -42%     |
|                | NEW LISTINGS       | 3         | 6         | -50%     |
| Condo/Co-op/TH | AVERAGE DOM        | 162       | 13        | 1,146%   |
|                | % OF ASKING PRICE  | 91%       | 108%      |          |
|                | AVERAGE SOLD PRICE | \$340,000 | \$268,750 | 27%      |
|                | # OF CONTRACTS     | 0         | 0         | 0%       |
|                | NEW LISTINGS       | 0         | 0         | 0%       |

# Compass New Jersey Monthly Market Insights

# Boonton

### NOVEMBER 2022

### Monthly Inventory



# Contracts By Price Range



## Listings By Price Range



COMPASS

 $\sim$   $\sim$   $\sim$   $\sim$   $\sim$ / / / / / / / //// | | | | | / ------

Compass makes no representations or warranties, express or implied, with respect to future market conditions or prices of residential product at the time the subject property or any competitive property is complete and ready for occupancy or with respect to any report, study, finding, recommendation or other information provided by Compass herein. Moreover, no warranty, express or implied, is made or should be assumed regarding the accuracy, adequacy, completeness, legality, reliability, merchantability or fitness for a particular purpose of any information, in part or whole, contained herein. All material is presented with the understanding that Compass shall not be