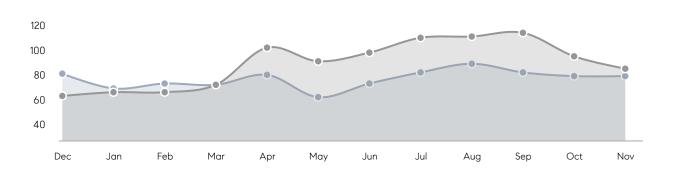

| AVERAGE DOM        | 31        | 29        | 7%       |
|                | % OF ASKING PRICE  | 106%      | 106%      |          |
|                | AVERAGE SOLD PRICE | \$484,580 | \$460,194 | 5%       |
|                | # OF CONTRACTS     | 20        | 45        | -56%     |
|                | NEW LISTINGS       | 24        | 31        | -23%     |
| Condo/Co-op/TH | AVERAGE DOM        | 11        | 51        | -78%     |
|                | % OF ASKING PRICE  | 104%      | 100%      |          |
|                | AVERAGE SOLD PRICE | \$286,000 | \$236,988 | 21%      |
|                | # OF CONTRACTS     | 6         | 9         | -33%     |
|                | NEW LISTINGS       | 4         | 13        | -69%     |

# Bloomfield

### NOVEMBER 2022

### Monthly Inventory





### Contracts By Price Range



### Listings By Price Range



# COMPASS



Compass makes no representations or warranties, express or implied, with respect to future market conditions or prices of residential product at the time the subject property or any competitive property is complete and ready for occupancy or with respect to any report, study, finding, recommendation or other information provided by Compass herein. Moreover, no warranty, express or implied, is made or should be assumed regarding the accuracy, adequacy, completeness, legality, reliability, merchantability or fitness for a particular purpose of any information, in part or whole, contained herein. All material is presented with the understanding that Compass shall not be deemed to provide legal, accounting or other p