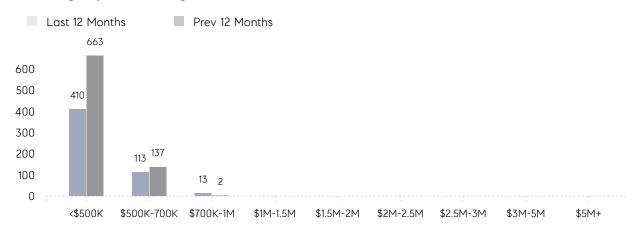

|
|                | % OF ASKING PRICE  | 106%      | 106%      |          |
|                | AVERAGE SOLD PRICE | \$484,580 | \$460,194 | 5%       |
|                | # OF CONTRACTS     | 20        | 45        | -56%     |
|                | NEW LISTINGS       | 24        | 31        | -23%     |
| Condo/Co-op/TH | AVERAGE DOM        | 11        | 51        | -78%     |
|                | % OF ASKING PRICE  | 104%      | 100%      |          |
|                | AVERAGE SOLD PRICE | \$286,000 | \$236,988 | 21%      |
|                | # OF CONTRACTS     | 6         | 9         | -33%     |
|                | NEW LISTINGS       | 4         | 13        | -69%     |

# Bloomfield

### NOVEMBER 2022

### Monthly Inventory





### Contracts By Price Range



### Listings By Price Range



# COMPASS



Compass makes no representations or warranties, express or implied, with respect to future market conditions or prices of residential product at the time the subject property or any competitive property is complete and ready for occupancy or with respect to any report, study, finding, recommendation or other information provided by Compass herein. Moreover, no warranty, express or implied, is made or should be assumed regarding the accuracy, adequacy, completeness, legality, reliability, merchantability or fitness for a particular purpose of any information, in part or whole, contained herein. All material is presented with the understanding that Compass shall not be deemed to provide legal, accounting or other professional services. This is not intended to solicit the purch