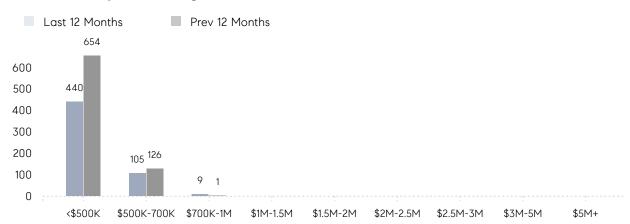

1        | 29        | 7%       |
|                | % OF ASKING PRICE  | 106%      | 106%      |          |
|                | AVERAGE SOLD PRICE | \$484,580 | \$460,194 | 5%       |
|                | # OF CONTRACTS     | 20        | 45        | -56%     |
|                | NEW LISTINGS       | 24        | 31        | -23%     |
| Condo/Co-op/TH | AVERAGE DOM        | 11        | 51        | -78%     |
|                | % OF ASKING PRICE  | 104%      | 100%      |          |
|                | AVERAGE SOLD PRICE | \$286,000 | \$236,988 | 21%      |
|                | # OF CONTRACTS     | 6         | 9         | -33%     |
|                | NEW LISTINGS       | 4         | 13        | -69%     |

# Bloomfield

### NOVEMBER 2022

### Monthly Inventory





### Contracts By Price Range



### Listings By Price Range



# COMPASS



Compass makes no representations or warranties, express or implied, with respect to future market conditions or prices of residential product at the time the subject property or any competitive property is complete and ready for occupancy or with respect to any report, study, finding, recommendation or other information provided by Compass herein. Moreover, no warranty, express or implied, is made or should be assumed regarding the accuracy, adequacy, completeness, legality, reliability, merchantability or fitness for a particular purpose of any information, in part or whole, contained herein. All material is presented with the understanding that Compass shall not be deemed to provide legal, accounting or other professional services. This is no