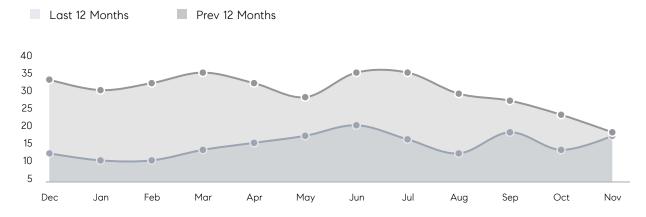

| AVERAGE DOM        | 39        | 32        | 22%      |
|                | % OF ASKING PRICE  | 102%      | 101%      |          |
|                | AVERAGE SOLD PRICE | \$748,332 | \$621,611 | 20%      |
|                | # OF CONTRACTS     | 9         | 8         | 13%      |
|                | NEW LISTINGS       | 13        | 10        | 30%      |
| Condo/Co-op/TH | AVERAGE DOM        | 7         | 50        | -86%     |
|                | % OF ASKING PRICE  | 102%      | 98%       |          |
|                | AVERAGE SOLD PRICE | \$470,000 | \$393,875 | 19%      |
|                | # OF CONTRACTS     | 0         | 6         | 0%       |
|                | NEW LISTINGS       | 0         | 2         | 0%       |

# Berkeley Heights

#### NOVEMBER 2022

#### Monthly Inventory





### Contracts By Price Range

### Listings By Price Range



COMPASS

 $\sim$   $\sim$   $\sim$   $\sim$   $\sim$ / / / / / / / //// | | | | | / ------

Compass makes no representations or warranties, express or implied, with respect to future market conditions or prices of residential product at the time the subject property or any competitive property is complete and ready for occupancy or with respect to any report, study, finding, recommendation or other information provided by Compass herein. Moreover, no warranty, express or implied, is made or should be assumed regarding the accuracy, adequacy, completeness, legality, reliability, merchantability or fitness for a particular purpose of any information, in part or whole, contained herein. All material is presented with the underst