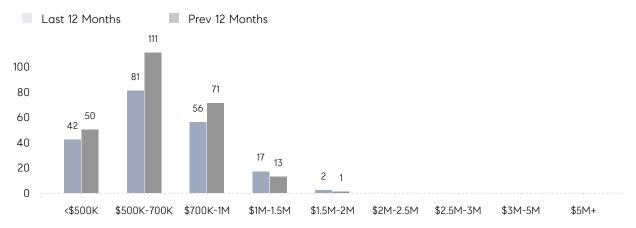

| AVERAGE DOM        | 39        | 32        | 22%      |
|                | % OF ASKING PRICE  | 102%      | 101%      |          |
|                | AVERAGE SOLD PRICE | \$748,332 | \$621,611 | 20%      |
|                | # OF CONTRACTS     | 9         | 8         | 13%      |
|                | NEW LISTINGS       | 13        | 10        | 30%      |
| Condo/Co-op/TH | AVERAGE DOM        | 7         | 50        | -86%     |
|                | % OF ASKING PRICE  | 102%      | 98%       |          |
|                | AVERAGE SOLD PRICE | \$470,000 | \$393,875 | 19%      |
|                | # OF CONTRACTS     | 0         | 6         | 0%       |
|                | NEW LISTINGS       | 0         | 2         | 0%       |

# Berkeley Heights

#### NOVEMBER 2022

#### Monthly Inventory





### Contracts By Price Range

### Listings By Price Range



COMPASS

 $\sim$   $\sim$   $\sim$   $\sim$   $\sim$ / / / / / / / //// | | | | | / ------

Compass makes no representations or warranties, express or implied, with respect to future market conditions or prices of residential product at the time the subject property or any competitive property is complete and ready for occupancy or with respect to any report, study, finding, recommendation or other information provided by Compass herein. Moreover, no warranty, express or implied, is made or should be assumed regarding the accuracy, adequacy, completeness, legality, reliability, merchantability or fitness for a particular purpose of any information, in part or whole, contained herein. All material is presented with the understan