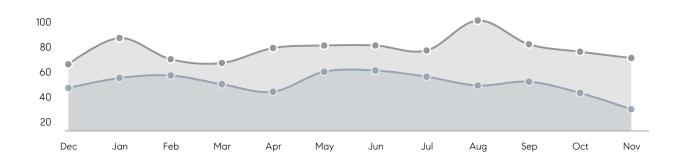

% OF ASKING PRICE  AVERAGE DOM  % OF ASKING PRICE  AVERAGE SOLD PRICE  # OF CONTRACTS | AVERAGE DOM 26 % OF ASKING PRICE 103% AVERAGE SOLD PRICE \$373,292 # OF CONTRACTS 24 NEW LISTINGS 15 AVERAGE DOM 21 % OF ASKING PRICE 105% AVERAGE SOLD PRICE \$473,417 # OF CONTRACTS 18 NEW LISTINGS 12 AVERAGE DOM 31 % OF ASKING PRICE 102% AVERAGE SOLD PRICE \$273,167 # OF CONTRACTS 6 | AVERAGE DOM 26 41 % OF ASKING PRICE 103% 103%  AVERAGE SOLD PRICE \$373,292 \$344,538 # OF CONTRACTS 24 34  NEW LISTINGS 15 32  AVERAGE DOM 21 38 % OF ASKING PRICE 105% 105%  AVERAGE SOLD PRICE \$473,417 \$396,206  # OF CONTRACTS 18 22  NEW LISTINGS 12 14  AVERAGE DOM 31 49 % OF ASKING PRICE 102% 98%  AVERAGE SOLD PRICE \$273,167 \$222,750  # OF CONTRACTS 6 12 |

# Belleville

### NOVEMBER 2022

### Monthly Inventory





### Contracts By Price Range



### Listings By Price Range



# COMPASS



Compass makes no representations or warranties, express or implied, with respect to future market conditions or prices of residential product at the time the subject property or any competitive property is complete and ready for occupancy or with respect to any report, study, finding, recommendation or other information provided by Compass herein. Moreover, no warranty, express or implied, is made or should be assumed regarding the accuracy, adequacy, completeness, legality, reliability, merchantability or fitness for a particular purpose of any information, in part or whole, contained herein. All material is presented with the understanding that Compass shall not be deemed to provide legal, accounting or other p