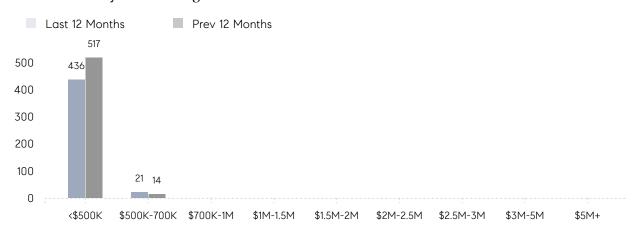

% OF ASKING PRICE  AVERAGE SOLD PRICE  # OF CONTRACTS | AVERAGE DOM 26 % OF ASKING PRICE 103% AVERAGE SOLD PRICE \$373,292 # OF CONTRACTS 24 NEW LISTINGS 15 AVERAGE DOM 21 % OF ASKING PRICE 105% AVERAGE SOLD PRICE \$473,417 # OF CONTRACTS 18 NEW LISTINGS 12 AVERAGE DOM 31 % OF ASKING PRICE 102% AVERAGE SOLD PRICE \$273,167 # OF CONTRACTS 6 | AVERAGE DOM 26 41 % OF ASKING PRICE 103% 103%  AVERAGE SOLD PRICE \$373,292 \$344,538 # OF CONTRACTS 24 34  NEW LISTINGS 15 32  AVERAGE DOM 21 38 % OF ASKING PRICE 105% 105%  AVERAGE SOLD PRICE \$473,417 \$396,206  # OF CONTRACTS 18 22  NEW LISTINGS 12 14  AVERAGE DOM 31 49 % OF ASKING PRICE 102% 98%  AVERAGE SOLD PRICE \$273,167 \$222,750  # OF CONTRACTS 6 12 |

# Belleville

### NOVEMBER 2022

### Monthly Inventory





### Contracts By Price Range



### Listings By Price Range



# COMPASS



Compass makes no representations or warranties, express or implied, with respect to future market conditions or prices of residential product at the time the subject property or any competitive property is complete and ready for occupancy or with respect to any report, study, finding, recommendation or other information provided by Compass herein. Moreover, no warranty, express or implied, is made or should be assumed regarding the accuracy, adequacy, completeness, legality, reliability, merchantability or fitness for a particular purpose of any information, in part or whole, contained herein. All material is presented with the understanding that Compass shall not be deemed to provide legal, accounting or other professional services. This is no