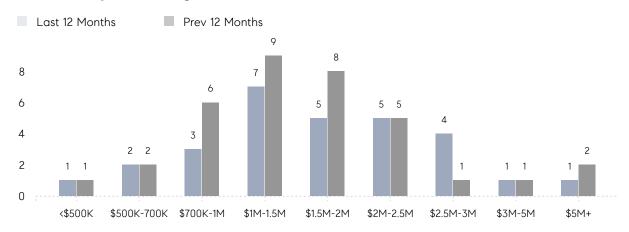

E  # OF CONTRACTS | AVERAGE DOM - % OF ASKING PRICE - AVERAGE SOLD PRICE - # OF CONTRACTS 3 NEW LISTINGS 3 AVERAGE DOM - % OF ASKING PRICE - AVERAGE SOLD PRICE - # OF CONTRACTS 3 NEW LISTINGS 3 AVERAGE DOM - % OF ASKING PRICE - # OF CONTRACTS 3 AVERAGE DOM - % OF ASKING PRICE - AVERAGE DOM - % OF ASKING PRICE - AVERAGE SOLD PRICE - # OF CONTRACTS 0 | AVERAGE DOM - 24 % OF ASKING PRICE - 92%  AVERAGE SOLD PRICE - \$1,105,000 # OF CONTRACTS 3 4  NEW LISTINGS 3 1  AVERAGE DOM - 28 % OF ASKING PRICE - 90%  AVERAGE SOLD PRICE - \$1,575,000  # OF CONTRACTS 3 4  NEW LISTINGS 3 1  AVERAGE DOM - 19 % OF ASKING PRICE - 93%  AVERAGE DOM - 19 % OF ASKING PRICE - 93%  AVERAGE SOLD PRICE - \$635,000  # OF CONTRACTS 0 0 |

# Bay Head

NOVEMBER 2022

### Monthly Inventory



### Contracts By Price Range



### Listings By Price Range



# COMPASS



Compass makes no representations or warranties, express or implied, with respect to future market conditions or prices of residential product at the time the subject property or any competitive property is complete and ready for occupancy or with respect to any report, study, finding, recommendation or other information provided by Compass herein. Moreover, no warranty, express or implied, is made or should be assumed regarding the accuracy, adequacy, completeness, legality, reliability, merchantability or fitness for a particular purpose of any information, in part or whole, contained herein. All material is presented with the understanding that Compass shall not be deemed to provide legal, accounting or other professional services. This is no