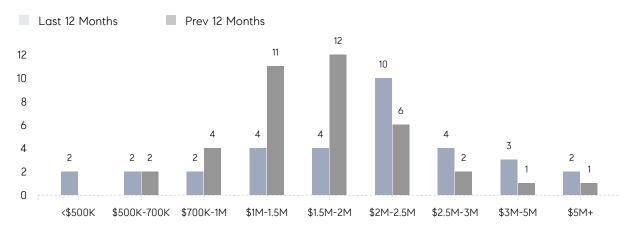

- % OF ASKING PRICE - AVERAGE SOLD PRICE - # OF CONTRACTS 3 NEW LISTINGS 3 AVERAGE DOM - % OF ASKING PRICE - AVERAGE SOLD PRICE - # OF CONTRACTS 3 NEW LISTINGS 3 AVERAGE DOM - % OF ASKING PRICE - # OF CONTRACTS 3 AVERAGE DOM - % OF ASKING PRICE - AVERAGE DOM - % OF ASKING PRICE - AVERAGE SOLD PRICE - # OF CONTRACTS 0 | AVERAGE DOM - 24 % OF ASKING PRICE - 92%  AVERAGE SOLD PRICE - \$1,105,000 # OF CONTRACTS 3 4  NEW LISTINGS 3 1  AVERAGE DOM - 28 % OF ASKING PRICE - 90%  AVERAGE SOLD PRICE - \$1,575,000  # OF CONTRACTS 3 4  NEW LISTINGS 3 1  AVERAGE DOM - 19 % OF ASKING PRICE - 93%  AVERAGE DOM - 19 % OF ASKING PRICE - 93%  AVERAGE SOLD PRICE - \$635,000  # OF CONTRACTS 0 0 |

# Bay Head

NOVEMBER 2022

### Monthly Inventory



### Contracts By Price Range



### Listings By Price Range



# COMPASS



Compass makes no representations or warranties, express or implied, with respect to future market conditions or prices of residential product at the time the subject property or any competitive property is complete and ready for occupancy or with respect to any report, study, finding, recommendation or other information provided by Compass herein. Moreover, no warranty, express or implied, is made or should be assumed regarding the accuracy, adequacy, completeness, legality, reliability, merchantability or fitness for a particular purpose of any information, in part or whole, contained herein. All material is presented with the understanding that Compass shall not be deemed to provide legal, accounting or other professional services. This is not intended to solicit the purch