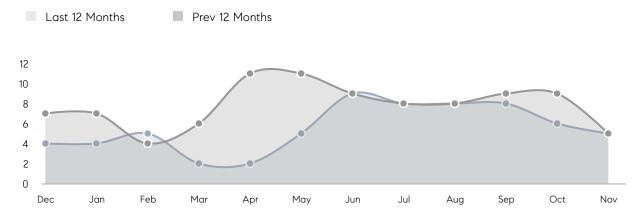

ASKING PRICE  AVERAGE SOLD PRICE  # OF CONTRACTS | AVERAGE DOM - % OF ASKING PRICE - AVERAGE SOLD PRICE - # OF CONTRACTS 3 NEW LISTINGS 3 AVERAGE DOM - % OF ASKING PRICE - AVERAGE SOLD PRICE - # OF CONTRACTS 3 NEW LISTINGS 3 AVERAGE DOM - % OF ASKING PRICE - # OF CONTRACTS 3 AVERAGE DOM - % OF ASKING PRICE - AVERAGE DOM - % OF ASKING PRICE - AVERAGE SOLD PRICE - # OF CONTRACTS 0 | AVERAGE DOM - 24 % OF ASKING PRICE - 92%  AVERAGE SOLD PRICE - \$1,105,000 # OF CONTRACTS 3 4  NEW LISTINGS 3 1  AVERAGE DOM - 28 % OF ASKING PRICE - 90%  AVERAGE SOLD PRICE - \$1,575,000  # OF CONTRACTS 3 4  NEW LISTINGS 3 1  AVERAGE DOM - 19 % OF ASKING PRICE - 93%  AVERAGE DOM - 19 % OF ASKING PRICE - 93%  AVERAGE SOLD PRICE - \$635,000  # OF CONTRACTS 0 0 |

# Bay Head

NOVEMBER 2022

### Monthly Inventory



### Contracts By Price Range



### Listings By Price Range



# COMPASS



Compass makes no representations or warranties, express or implied, with respect to future market conditions or prices of residential product at the time the subject property or any competitive property is complete and ready for occupancy or with respect to any report, study, finding, recommendation or other information provided by Compass herein. Moreover, no warranty, express or implied, is made or should be assumed regarding the accuracy, adequacy, completeness, legality, reliability, merchantability or fitness for a particular purpose of any information, in part or whole, contained herein. All material is presented with the understanding that Compass shall not be deemed to provide legal, accounting or other p