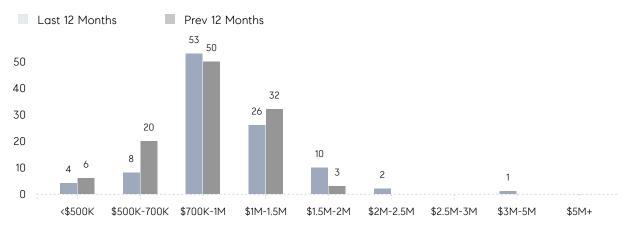

CE  | 94%         | 99%       |          |
|                | AVERAGE SOLD PRICE | \$1,249,667 | \$908,250 | 38%      |
|                | # OF CONTRACTS     | 6           | 12        | -50%     |
|                | NEW LISTINGS       | 5           | 4         | 25%      |
| Condo/Co-op/TH | AVERAGE DOM        | -           | -         | -        |
|                | % OF ASKING PRICE  | -           | -         |          |
|                | AVERAGE SOLD PRICE | -           | -         | -        |
|                | # OF CONTRACTS     | 0           | 0         | 0%       |
|                | NEW LISTINGS       | 1           | 2         | -50%     |
|                |                    |             |           |          |

# Woodcliff Lake

#### OCTOBER 2022

#### Monthly Inventory





### Contracts By Price Range

### Listings By Price Range



Sources: Garden State MLS, Hudson MLS, NJ MLS

COMPASS

 $\sim$   $\sim$   $\sim$   $\sim$   $\sim$ / / / / / / / //// | | | | | / ------

Compass makes no representations or warranties, express or implied, with respect to future market conditions or prices of residential product at the time the subject property or any competitive property is complete and ready for occupancy or with respect to any report, study, finding, recommendation or other information provided by Compass herein. Moreover, no warranty, express or implied, is made or should be assumed regarding the accuracy, adequacy, completeness, legality, reliability, merchantability or fitness for a particular purpose of any information, in part or whole, contained herei