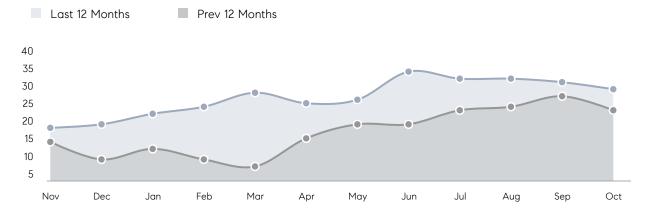

RICE  | 94%         | 99%       |          |
|                | AVERAGE SOLD PRICE | \$1,249,667 | \$908,250 | 38%      |
|                | # OF CONTRACTS     | 6           | 12        | -50%     |
|                | NEW LISTINGS       | 5           | 4         | 25%      |
| Condo/Co-op/TH | AVERAGE DOM        | -           | -         | -        |
|                | % OF ASKING PRICE  | -           | -         |          |
|                | AVERAGE SOLD PRICE | -           | -         | -        |
|                | # OF CONTRACTS     | 0           | 0         | 0%       |
|                | NEW LISTINGS       | 1           | 2         | -50%     |
|                |                    |             |           |          |

# Woodcliff Lake

#### OCTOBER 2022

#### Monthly Inventory





### Contracts By Price Range

### Listings By Price Range



Sources: Garden State MLS, Hudson MLS, NJ MLS

COMPASS

 $\sim$   $\sim$   $\sim$   $\sim$   $\sim$ / / / / / / / //// | | | | | / ------

Compass makes no representations or warranties, express or implied, with respect to future market conditions or prices of residential product at the time the subject property or any competitive property is complete and ready for occupancy or with respect to any report, study, finding, recommendation or other information provided by Compass herein. Moreover, no warranty, express or implied, is made or should be assumed regarding the accuracy, adequacy, completeness, legality, reliability, merchantability or fitness for a particular purpose of any information, in part or whole, contained her