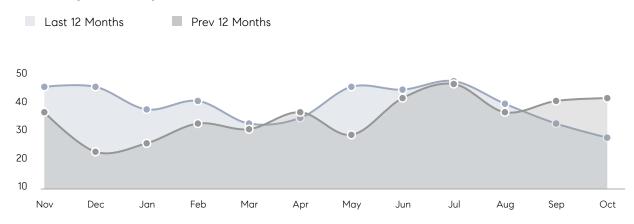

| AVERAGE DOM        | 50        | 35        | 43%      |
|                | % OF ASKING PRICE  | 101%      | 100%      |          |
|                | AVERAGE SOLD PRICE | \$436,396 | \$391,588 | 11%      |
|                | # OF CONTRACTS     | 15        | 15        | 0%       |
|                | NEW LISTINGS       | 15        | 18        | -17%     |
| Condo/Co-op/TH | AVERAGE DOM        | 57        | 45        | 27%      |
|                | % OF ASKING PRICE  | 104%      | 100%      |          |
|                | AVERAGE SOLD PRICE | \$296,667 | \$269,143 | 10%      |
|                | # OF CONTRACTS     | 1         | 3         | -67%     |
|                | NEW LISTINGS       | 1         | 5         | -80%     |

# Woodbridge Township

#### OCTOBER 2022

#### Monthly Inventory



### Contracts By Price Range



### Listings By Price Range



COMPASS

 $\sim$   $\sim$   $\sim$   $\sim$   $\sim$ / / / / / / / //// | | | | | / ------

Compass makes no representations or warranties, express or implied, with respect to future market conditions or prices of residential product at the time the subject property or any competitive property is complete and ready for occupancy or with respect to any report, study, finding, recommendation or other information provided by Compass herein. Moreover, no warranty, express or implied, is made or should be assumed regarding the accuracy, adequacy, completeness, legality, reliability, merchantability or fitness for a particular purpose of any information, in part or whole, contained herein. All material is presented with the underst