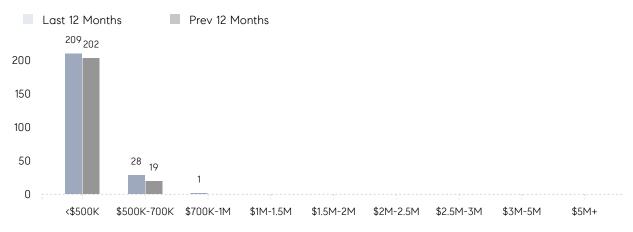

| 35        | 43%      |
|                | % OF ASKING PRICE  | 101%      | 100%      |          |
|                | AVERAGE SOLD PRICE | \$436,396 | \$391,588 | 11%      |
|                | # OF CONTRACTS     | 15        | 15        | 0%       |
|                | NEW LISTINGS       | 15        | 18        | -17%     |
| Condo/Co-op/TH | AVERAGE DOM        | 57        | 45        | 27%      |
|                | % OF ASKING PRICE  | 104%      | 100%      |          |
|                | AVERAGE SOLD PRICE | \$296,667 | \$269,143 | 10%      |
|                | # OF CONTRACTS     | 1         | 3         | -67%     |
|                | NEW LISTINGS       | 1         | 5         | -80%     |

# Woodbridge Township

#### OCTOBER 2022

#### Monthly Inventory



### Contracts By Price Range



### Listings By Price Range



COMPASS

 $\sim$   $\sim$   $\sim$   $\sim$   $\sim$ / / / / / / / //// | | | | | / ------

Compass makes no representations or warranties, express or implied, with respect to future market conditions or prices of residential product at the time the subject property or any competitive property is complete and ready for occupancy or with respect to any report, study, finding, recommendation or other information provided by Compass herein. Moreover, no warranty, express or implied, is made or should be assumed regarding the accuracy, adequacy, completeness, legality, reliability, merchantability or fitness for a particular purpose of any information, in part or whole, contained herein. All material is presented with the understanding that Compass shall not be